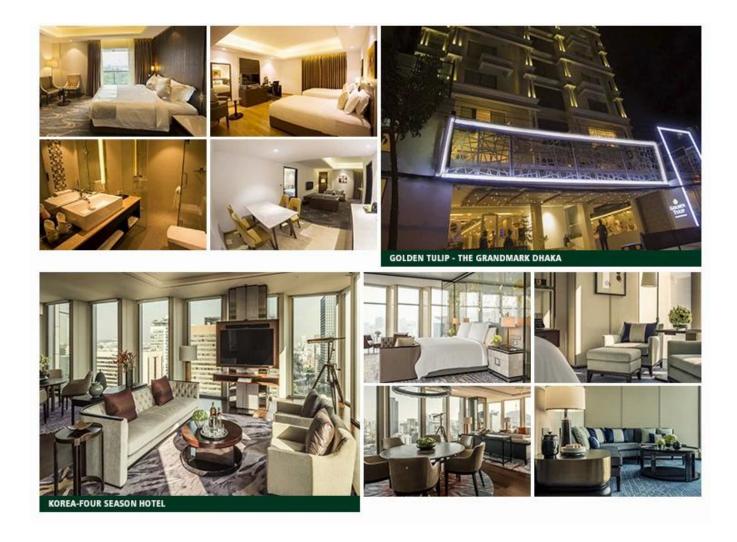

### **About Trinity**

1.Since ZhongSen(TRINITY) established, until now has more than 20 years of history, it is a professional manufacturer for the star hotel furnitures, hotel lobby furnitures, villa furnitures, apartment furnitures and restaurant furnitures. From the preplanning, style positining, production designing, project implementation, and after sales service are all combined to provide of a full range of furniture supporting solutions for the customers.

2.After years of precipitation, ZhongSen (TRINITY) has developed into a large scale custom hotel engineering furniture group, with a factory of 30000 square meters and more than 200 employees. The product system from the whole to the details, from a hotel lobby, restaurant, cafe, lounge, conference hall, outdoor, bedroom, living room, bathroom, door, covering the whole hotel furniture packaging. Exquisite technology, advanced production equipment, star hotel suite furniture production capacity of more than 1000 sets.