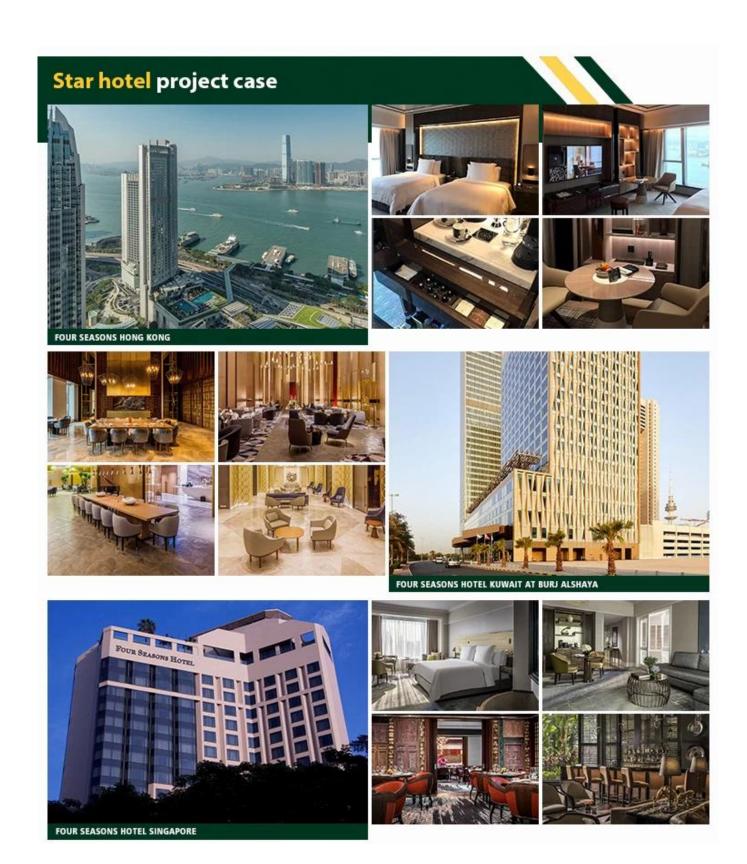

### **About Trinity**

1.Since ZhongSen(TRINITY) established, until now has more than 20 years of history, it is a professional manufacturer for the star hotel furnitures, hotel lobby furnitures, villa furnitures, apartment furnitures and restaurant furnitures. From the preplanning, style positining, production designing, project implementation, and after sales service are all combined to provide of a full range of furniture supporting solutions for the customers.

2.After years of precipitation, ZhongSen (TRINITY) has developed into a large scale custom hotel engineering furniture group, with a factory of 30000 square meters and more than 200 employees. The product system from the whole to the details, from a hotel lobby, restaurant, cafe, lounge, conference hall, outdoor, bedroom, living room, bathroom, door, covering the whole hotel furniture packaging. Exquisite technology, advanced production equipment, star hotel suite furniture production capacity of more than 1000 sets.