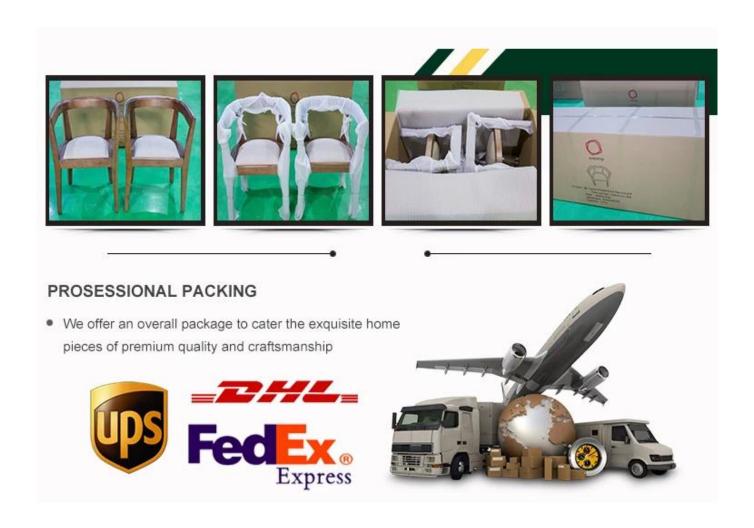

## **Packaging**

1.Cover the first layer with PE foam, put cardboard protector for the necessary corners. Wood furniture or hardware fittings wrapped with PE foam or sponge, and then use weaving bag finish with stitching or caton box with sealing tape for the outer packing.

2.Glass top and Marble top use Expandable Polystyrene to pack for the first step, put in the carton box and then use wood frame to secure protection is well.