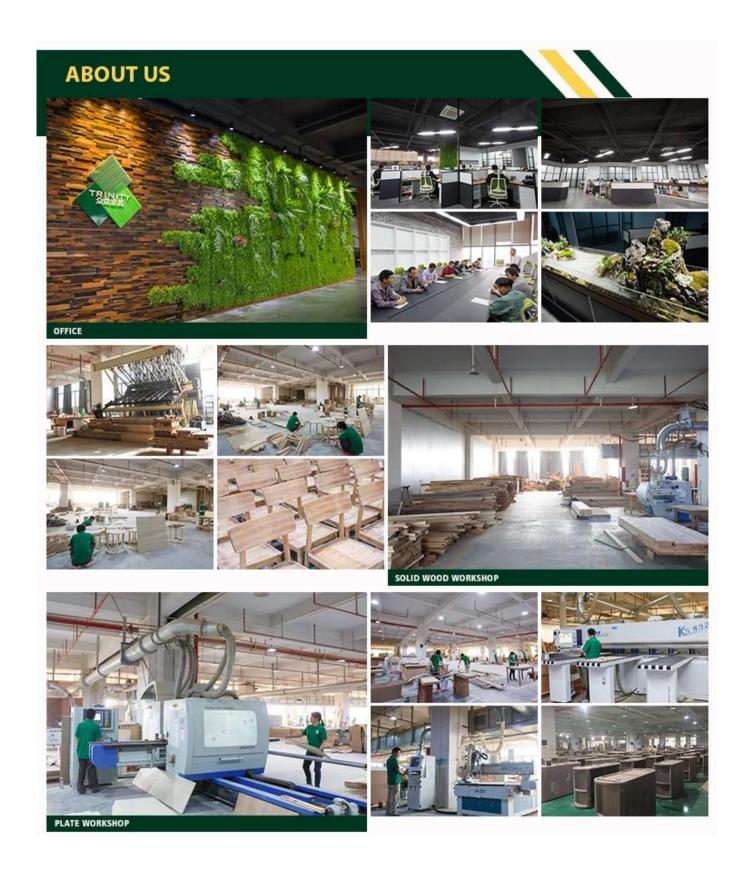

### **About Trinity**

1.Since ZhongSen(TRINITY) established, until now has more than 20 years of history, it is a professional manufacturer for the star hotel furnitures, hotel lobby furnitures, villa furnitures, apartment furnitures and restaurant furnitures. From the preplanning, style positining, production designing, project implementation, and after sales service are all combined to provide of a full range of furniture supporting solutions for the customers.

2.After years of precipitation, ZhongSen (TRINITY) has developed into a large scale custom hotel engineering furniture group, with a factory of 30000 square meters and more than 200 employees. The product system from the whole to the details, from a hotel lobby, restaurant, cafe, lounge, conference hall, outdoor, bedroom, living room, bathroom, door, covering the whole hotel furniture packaging. Exquisite technology, advanced production equipment, star hotel suite furniture production capacity of more than 1000 sets.

# $\textbf{Production line} \square$

The procedure for all of the products must be strictly processed and passed inspection, make sure that every single minute detail perfectly meets customer's requirment.