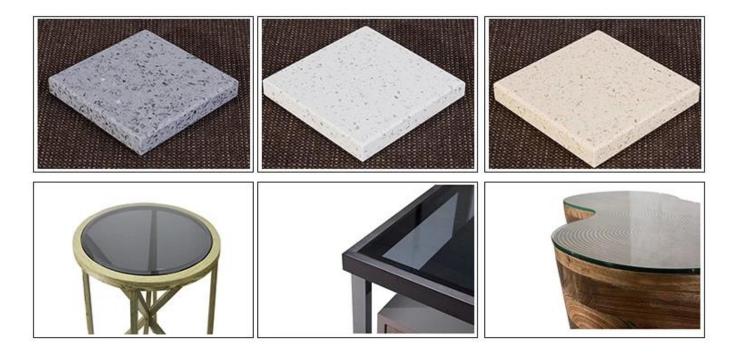

Steel: Spray painting or electroplating process, stainless steel 201 or 304. Mirror or wire drawing finish.Hardware accessories:Hafele/Dtc/Blum,etc.

Artificial stone and Natural marble (hard, acrylic, acid resist, corrosion resist, cold resist, high temperature resist and endurable, Its appearance and color can be maintained for more than 20 years.

Glass[5mm to 10mm clear or colored toughened glass, polishing around the edge.