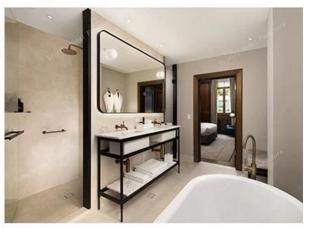

# **Hotel Standard Room Furniture Specifications:**

| Туре                   | Qty | Size          |
|------------------------|-----|---------------|
| Hotel Headboard        | 1   | 2550*75*1500  |
| Hotel Bed Base         | 1   | 2550*2100*220 |
| Hotel Bed Bench        | 1   | 1800*500*500  |
| Hotel Bedside Table    | 2   | 500*450*500   |
| Hotel Desk Table       | 1   | 1800*600*750  |
| Hotel Desk Chair       | 1   | 620*620*1080  |
| Side Cabinet           | 1   | 1500*400*900  |
| Sofa Chair             | 1   | 800*760*1020  |
| TV Stand/TV Wall       | 1   | 2000*550*760  |
| Mini Bar With Wardrobe | 1   | 2200*600*2200 |
| Hotel Luggage Rack     | 1   | 950*600*550   |
| Full Length Mirror     | 1   | 500*1600*10   |
| Hotel Entrance Door    | 1   | 900*2000*50   |
| Hotel Bathroom Door    | 1   | 800*2000*50   |
| Vanity                 | 1   | 1100*520*480  |