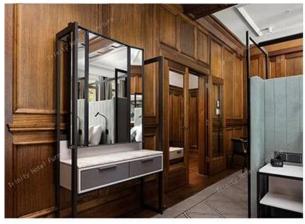

# **Hotel Standard Room Furniture Specifications:**

| Туре                   | Qty | Size          |
|------------------------|-----|---------------|
| Hotel Headboard        | 1   | 2550*75*1500  |
| Hotel Bed Base         | 1   | 2550*2100*220 |
| Hotel Bed Bench        | 1   | 1800*500*500  |
| Hotel Bedside Table    | 2   | 500*450*500   |
| Hotel Desk Table       | 1   | 1800*600*750  |
| Hotel Desk Chair       | 1   | 620*620*1080  |
| Side Cabinet           | 1   | 1500*400*900  |
| Sofa Chair             | 1   | 800*760*1020  |
| TV Stand/TV Wall       | 1   | 2000*550*760  |
| Mini Bar With Wardrobe | 1   | 2200*600*2200 |
| Hotel Luggage Rack     | 1   | 950*600*550   |
| Full Length Mirror     | 1   | 500*1600*10   |
| Hotel Entrance Door    | 1   | 900*2000*50   |
| Hotel Bathroom Door    | 1   | 800*2000*50   |
| Vanity                 | 1   | 1100*520*480  |