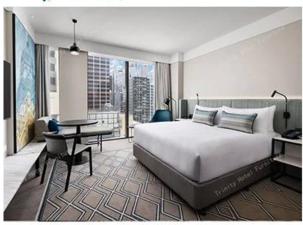

# **Hotel Standard Room Furniture Specifications:**

| Туре                   | Qty | Size          |
|------------------------|-----|---------------|
| Hotel Headboard        | 1   | 2550*75*1500  |
| Hotel Bed Base         | 1   | 2550*2100*220 |
| Hotel Bed Bench        | 1   | 1800*500*500  |
| Hotel Bedside Table    | 2   | 500*450*500   |
| Hotel Desk Table       | 1   | 1800*600*750  |
| Hotel Desk Chair       | 1   | 620*620*1080  |
| Side Cabinet           | 1   | 1500*400*900  |
| Sofa Chair             | 1   | 800*760*1020  |
| TV Stand/TV Wall       | 1   | 2000*550*760  |
| Mini Bar With Wardrobe | 1   | 2200*600*2200 |
| Hotel Luggage Rack     | 1   | 950*600*550   |
| Full Length Mirror     | 1   | 500*1600*10   |
| Hotel Entrance Door    | 1   | 900*2000*50   |
| Hotel Bathroom Door    | 1   | 800*2000*50   |
| Vanity                 | 1   | 1100*520*480  |