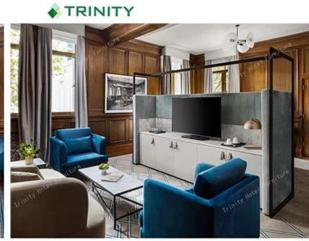

# **Hotel Standard Room Furniture Specifications:**

| Туре                   | Qty | Size          |
|------------------------|-----|---------------|
| Hotel Headboard        | 1   | 2550*75*1500  |
| Hotel Bed Base         | 1   | 2550*2100*220 |
| Hotel Bed Bench        | 1   | 1800*500*500  |
| Hotel Bedside Table    | 2   | 500*450*500   |
| Hotel Desk Table       | 1   | 1800*600*750  |
| Hotel Desk Chair       | 1   | 620*620*1080  |
| Side Cabinet           | 1   | 1500*400*900  |
| Sofa Chair             | 1   | 800*760*1020  |
| TV Stand/TV Wall       | 1   | 2000*550*760  |
| Mini Bar With Wardrobe | 1   | 2200*600*2200 |
| Hotel Luggage Rack     | 1   | 950*600*550   |
| Full Length Mirror     | 1   | 500*1600*10   |
| Hotel Entrance Door    | 1   | 900*2000*50   |
| Hotel Bathroom Door    | 1   | 800*2000*50   |
| Vanity                 | 1   | 1100*520*480  |