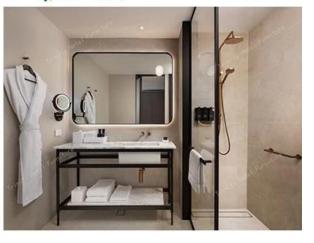

# **Hotel Standard Room Furniture Specifications:**

| Туре                   | Qty | Size          |
|------------------------|-----|---------------|
| Hotel Headboard        | 1   | 2550*75*1500  |
| Hotel Bed Base         | 1   | 2550*2100*220 |
| Hotel Bed Bench        | 1   | 1800*500*500  |
| Hotel Bedside Table    | 2   | 500*450*500   |
| Hotel Desk Table       | 1   | 1800*600*750  |
| Hotel Desk Chair       | 1   | 620*620*1080  |
| Side Cabinet           | 1   | 1500*400*900  |
| Sofa Chair             | 1   | 800*760*1020  |
| TV Stand/TV Wall       | 1   | 2000*550*760  |
| Mini Bar With Wardrobe | 1   | 2200*600*2200 |
| Hotel Luggage Rack     | 1   | 950*600*550   |
| Full Length Mirror     | 1   | 500*1600*10   |
| Hotel Entrance Door    | 1   | 900*2000*50   |
| Hotel Bathroom Door    | 1   | 800*2000*50   |
| Vanity                 | 1   | 1100*520*480  |