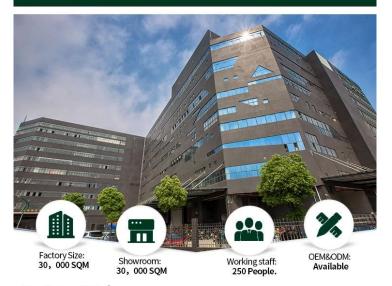

# **Factory SCale**

- ► Established time: 1998
- ► Factory size: 30000 SQM.
- ► Showroom: 3000 SQM.
- ► Working staff: 250 People.
- ▶ Certificate:
  - 1.ISO900
  - 2.SGS.
  - 3.PEFC.

- ► Service Advantage:
  - 1.ODM & OEM.
  - 2.CAD interior design.
  - 3.Field measurement.
  - 4.On-site installation.
- Project Scope: Hotels,Resorts,Villas,Apartment and other collective spaces such as Restaurants and Public buildings.