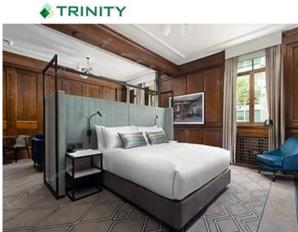

# **Hotel Standard Room Furniture Specifications:**

| Туре                   | Qty | Size          |
|------------------------|-----|---------------|
| Hotel Headboard        | 1   | 2550*75*1500  |
| Hotel Bed Base         | 1   | 2550*2100*220 |
| Hotel Bed Bench        | 1   | 1800*500*500  |
| Hotel Bedside Table    | 2   | 500*450*500   |
| Hotel Desk Table       | 1   | 1800*600*750  |
| Hotel Desk Chair       | 1   | 620*620*1080  |
| Side Cabinet           | 1   | 1500*400*900  |
| Sofa Chair             | 1   | 800*760*1020  |
| TV Stand/TV Wall       | 1   | 2000*550*760  |
| Mini Bar With Wardrobe | 1   | 2200*600*2200 |
| Hotel Luggage Rack     | 1   | 950*600*550   |
| Full Length Mirror     | 1   | 500*1600*10   |
| Hotel Entrance Door    | 1   | 900*2000*50   |
| Hotel Bathroom Door    | 1   | 800*2000*50   |
| Vanity                 | 1   | 1100*520*480  |