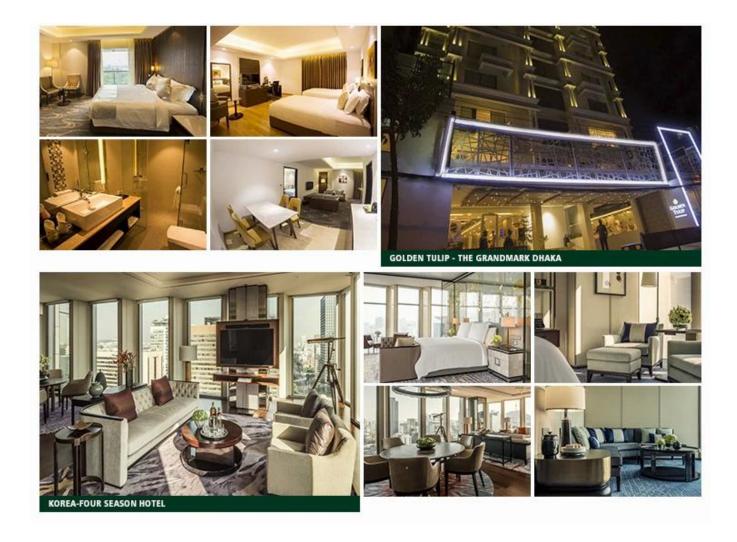

ron:** Spray painting orelectroplating process, stainless steel 201 or 304. Mirror or wire drawingfinsih.

**Stone:**Artificial stone and Naturalmarble(hard, acrylic, acid resist, corrosion resist, cold resist, hightemperature resist and endurable, Its appearance and color can be maintained formore than 20 years. High quality material is the only thing we adopt in the production, finishing with exquisite workmanship, and strict inspection before shipment. Complete with the extreme standard export packaging for a safe& long journey of the products.)

**Glass:** 5mm to 10mm clear or coloredtoughened glass, polishing around the edge, completing with a small transparentdisc to support the glass top.

Painting: Use the semi-closed paint, open paint and gloss paint of China famous brand Dabao.



## **About Trinity**

1.Since ZhongSen(TRINITY) established, until now has more than 20 years of history, it is a professional manufacturer for the star hotel furnitures, hotel lobby furnitures, villa furnitures, apartment furnitures and restaurant furnitures. From the preplanning, style positining, production designing, project implementation, and after sales service are all combined to provide of a full range of furniture supporting solutions for the customers.



2.After years of precipitation, ZhongSen (TRINITY) has developed into a large scale custom hotel engineering furniture group, with a factory of 30000 square meters and more than 200 employees. The product system from the whole to the details, from a hotel lobby, restaurant, cafe, lounge, conference hall, outdoor, bedroom, liv