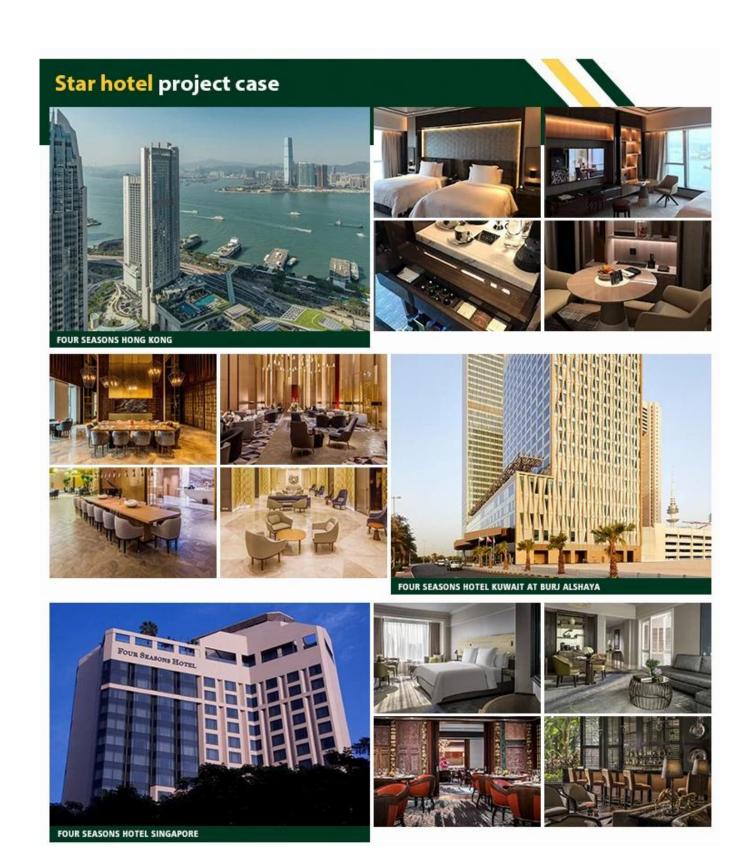

## Modern Thailand holiday inn hotel furniture by TRINITY manufacture



# **Material**

Solid timber: Manchurian ash, rubber wood,teak, black sandalwood, cherry, beech, white oak, black

walnut, poplar, pine, birch, etc. Being processed with strict drying, the water content of real woodis 8%

**Plus material:** Fabric: polyester fibre,cotton, cotton blended, chinlon velvet, 3M waterproof cloth, with FireRetardant and Flame Retardancy. Leather: PU, PVC, genuine leather with FireRetardant and Flame Retardancy.

**Metal:Iron:** Spray painting orelectroplating process, stainless steel 201 or 304. Mirror or wire drawingfinsih.

**Stone:**Artificial stone and Naturalmarble(hard, acrylic, acid resist, corrosion resist, cold resist, hightemperature resist and endurable, Its appearance and color can be maintained formore than 20 years. High quality material is the on