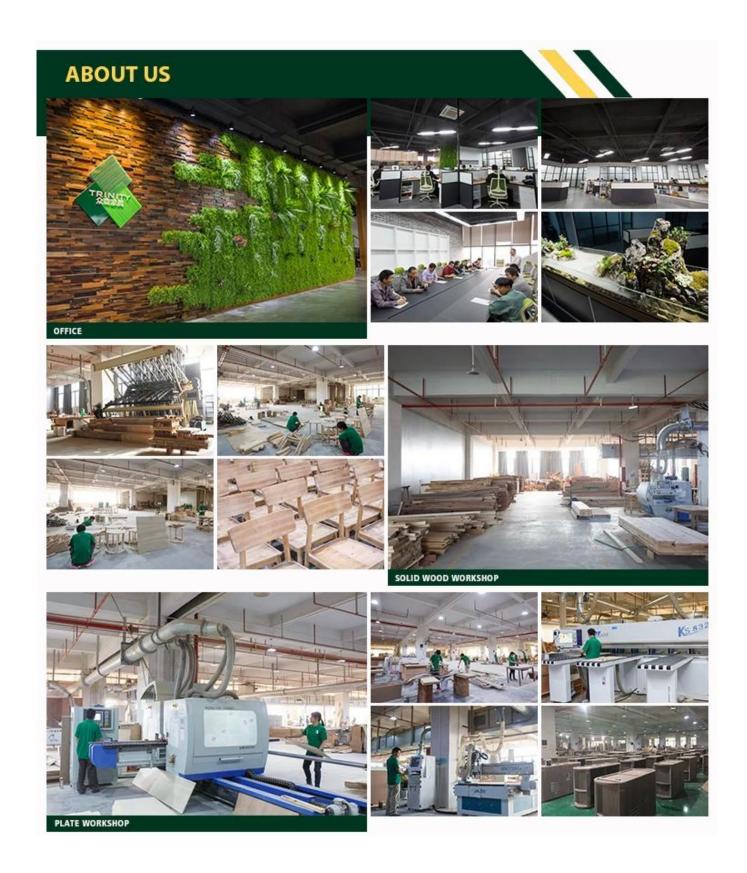

## **About Trinity**

1.Since ZhongSen(TRINITY) established, until now has more than 20 years of history, it is a professional manufacturer for the star hotel furnitures, hotel lobby furnitures, villa furnitures, apartment furnitures and restaurant furnitures. From the preplanning, style positining, production designing, project implementation, and after sales service are all combined to provide of a full range of furniture supporting solutions for the customers.

2.After years of precipitation, ZhongSen (TRINITY) has developed into a large scale custom hotel engineering furniture group, with a factory of 30000 square meters and more than 200 employees. The product system from the whole to the details, from a hotel lobby, restaurant, cafe, lounge, conference hall, outdoor, bedroom, living room, bathroom, door, covering the whole hotel furniture packaging. Exquisite technology, advanced production equipment, star hotel suite furniture production capacity of more than 1000 sets.

# $\textbf{Production line} \square$

The procedure for all of the products must be strictly processed and passed inspection, make sure that every single minute detail perfectly meets customer's requirment.