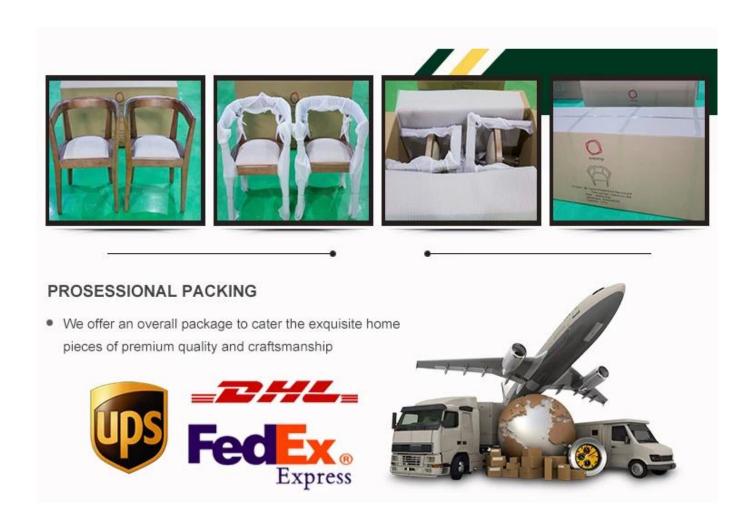

# **Packaging**

1.Cover the first layer with PE foam, put cardboard protector for the necessary corners. Wood furniture or hardware fittings wrapped with PE foam or sponge, and then use weaving bag finish with stitching or caton box with sealing tape for the outer packing.

2.Glass top and Marble top use Expandable Polystyrene to pack for the first step, put in the carton box and then use wood frame to secure protection is well.