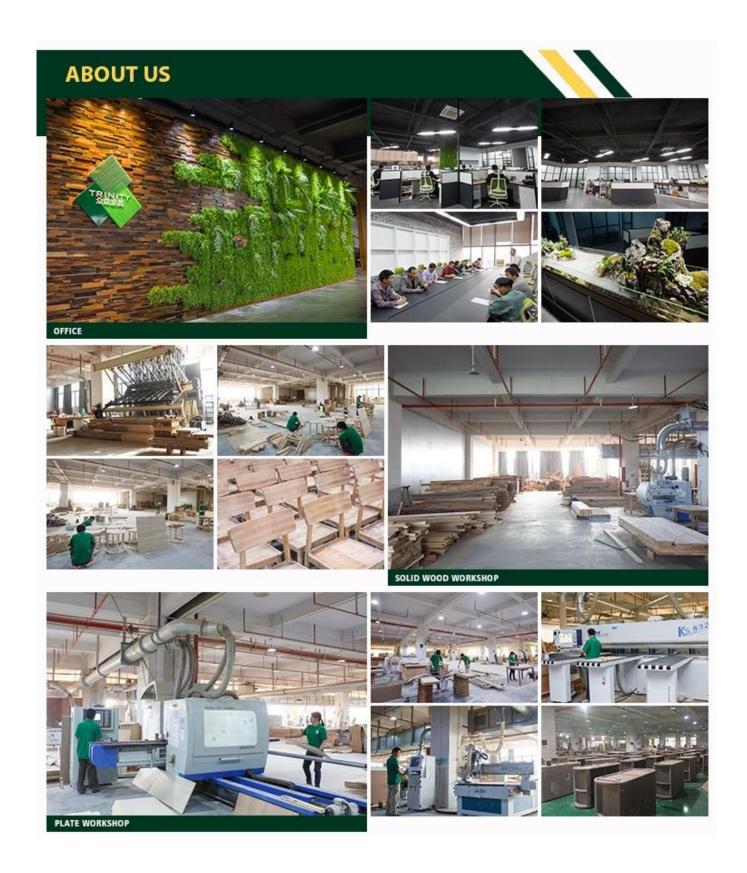

# **About Trinity**

1.Since ZhongSen(TRINITY) established, until now has more than 20 years of history, it is a professional manufacturer for the star hotel furnitures, hotel lobby furnitures, villa furnitures, apartment furnitures and restaurant furnitures. From the preplanning, style positining, production designing, project implementation, and after sales service are all combined to provide of a full range of furniture supporting solutions for the customers.

2.After years of precipitation, ZhongSen (TRINITY) has developed into a large scale custom hotel engineering furniture group, with a factory of 30000 square meters and more than 200 employees. The product system from the whole to the details, from a hotel lobby, restaurant, cafe, lounge, conference hall, outdoor, bedroom, living room, bathroom, door, covering the whole hotel furniture packaging. Exquisite technology, advanced production equipment, star hotel suite furniture production capacity of more than 1000 sets.