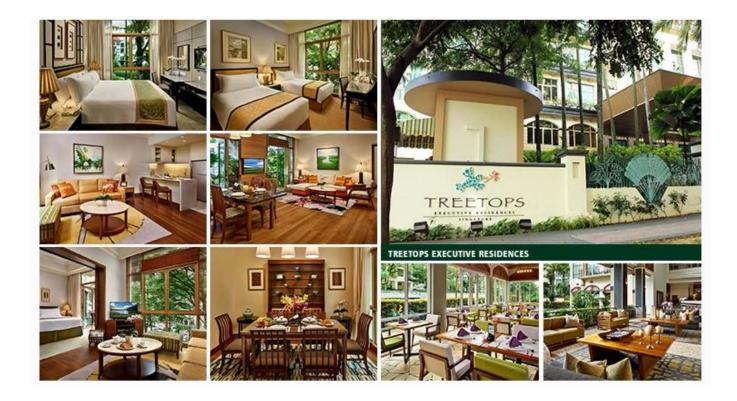

** Spray painting orelectroplating process, stainless steel 201 or 304. Mirror or wire drawingfinsih.

**Stone:**Artificial stone and Naturalmarble(hard, acrylic, acid resist, corrosion resist, cold resist, hightemperature resist and endurable, Its appearance and color can be maintained formore than 20 years. High quality material is the only thing we adopt in the production, finishing with exquisite workmanship, and strict inspection before shipment. Complete with the extreme standard export packaging for a safe& long journey of the products.)

**Glass:** 5mm to 10mm clear or coloredtoughened glass, polishing around the edge, completing with a small transparentdisc to support the glass top.

**Painting:** Use the semi-closed paint, open paint and gloss paint of China famous brand Dabao.



# **About Trinity**

1.Since ZhongSen(TRINITY) established, until now has more than 20 years of history, it is a professional manufacturer for the star hotel furnitures, hotel lobby furnitures, villa furnitures, apartment furnitures and restaurant furnitures. From the preplanning, style positining, production designing, project implementation, and after sales service are all combined to provide of a full range of furniture supporting solutions for the customers.



2.After years of precipitation, ZhongSen (TRINITY) has developed into a large scale custom hotel engineering furniture group, with a factory of 30000 square meters and more than 200 employees. The product system from the whole to the details, from a hotel lobby, restaurant, cafe, lounge, conference hall, outdoor, bedroom, livi