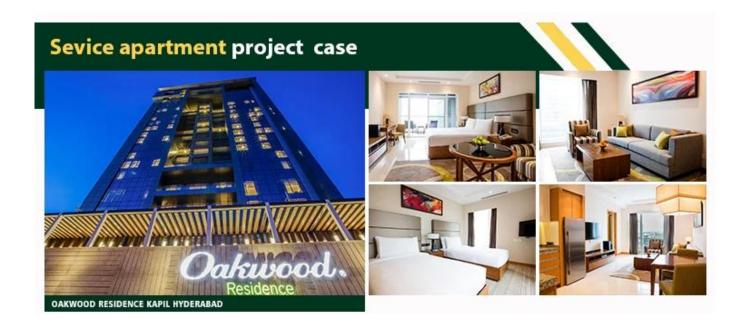

## **Material**

**Solid timber:** Manchurian ash, rubber wood,teak, black sandalwood, cherry, beech, white oak, black walnut, poplar, pine,birch, etc. Being processed with strict drying, the water content of real woodis 8%

**Plus material:** Fabric: polyester fibre, cotton, cotton blended, chinlon velvet, 3M waterproof cloth, with FireRetardant and Flame Retardancy. Leather: PU, PVC, genuine leather with FireRetardant and Flame Retardancy.

**Metal:Iron:** Spray painting orelectroplating process, stainless steel 201 or 304. Mirror or wire drawingfinsih.

**Stone:**Artificial stone and Naturalmarble(hard, acrylic, acid resist, corrosion resist, cold resist, hightemperature resist and endurable, Its appearance and color can be maintained formore than 20 years. High quality material is th