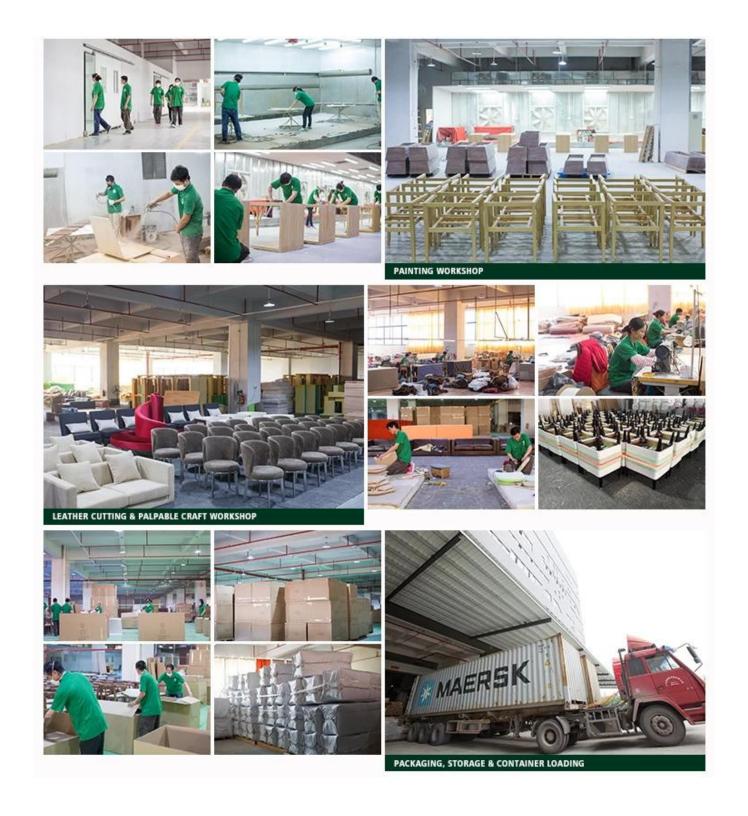

# $\textbf{Production line} \square$

The procedure for all of the products must be strictly processed and passed inspection, make sure that every single minute detail perfectly meets customer's requirment.

# **Packaging**

1.Cover the first layer with PE foam, put cardboard protector for the necessary corners. Wood furniture or hardware fittings wrapped with PE foam or sponge, and then use weaving bag finish with stitching or caton box with sealing tape for the outer packing.

2.Glass top and Marble top use Expandable Polystyrene to pack for the first step, put in the carton box and then use wood frame to secure protection is well.