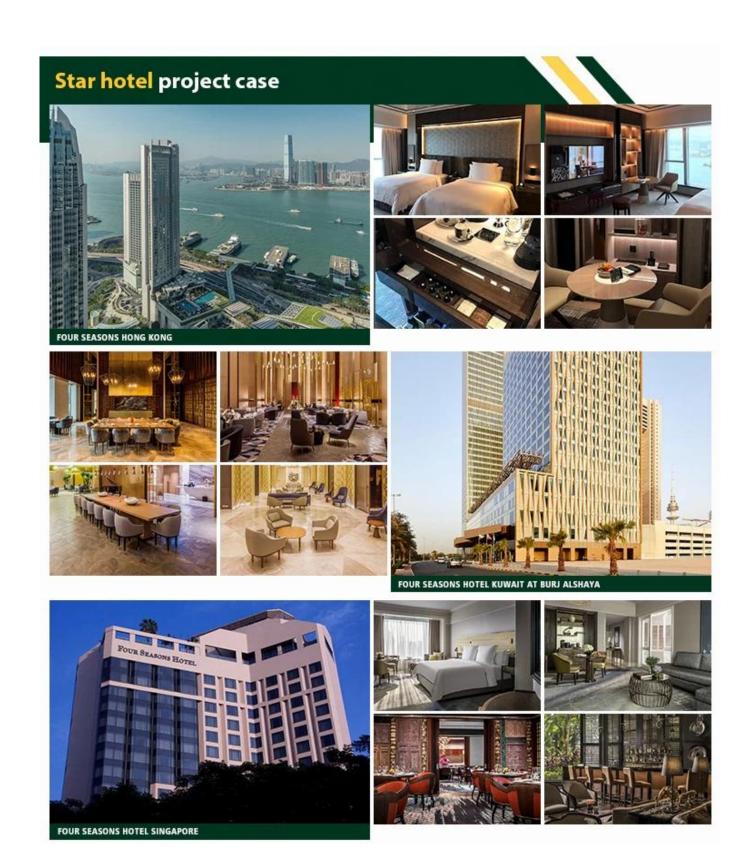

### **About Trinity**

1.Since ZhongSen(TRINITY) established, until now has more than 20 years of history, it is a professional manufacturer for the star hotel furnitures, hotel lobby furnitures, villa furnitures, apartment furnitures and restaurant furnitures. From the preplanning, style positining, production designing, project implementation, and after sales service are all combined to provide of a full range of furniture supporting solutions for the customers.

2.After years of precipitation, ZhongSen (TRINITY) has developed into a large scale custom hotel engineering furniture group, with a factory of 30000 square meters and more than 200 employees. The product system from the whole to the details, from a hotel lobby, restaurant, cafe, lounge, conference hall, outdoor, bedroom, living room, bathroom, door, covering the whole hotel furniture packaging. Exquisite technology, advanced production equipment, star hotel suite furniture production capacity of more than 1000 sets.