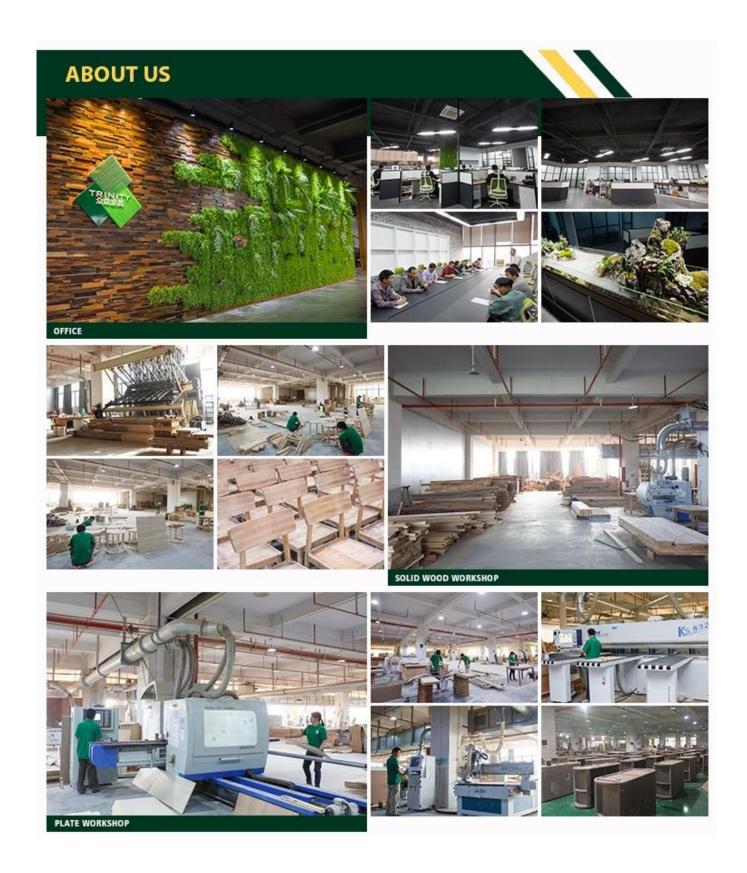

2.After years of precipitation, ZhongSen (TRINITY) has developed into a large scale custom hotel engineering furniture group, with a factory of 30000 square meters and more than 200 employees. The product system from the whole to the details, from a hotel lobby, restaurant, cafe, lounge, conference hall, outdoor, bedroom, living room, bathroom, door, covering the whole hotel furniture packaging. Exquisite technology, advanced production equipment, star hotel suite furniture production capacity of more than 1000 sets.

# $\textbf{Production line} \square$

The procedure for all of the products must be strictly processed and passed inspection, make sure that every single minute detail perfectly meets customer's requirment.