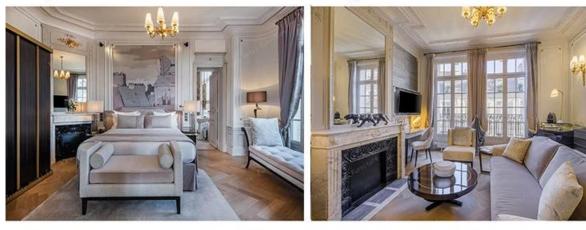

Product Name: china custom hotel furniture factory.

Hotel Project: Hotel Chamcherise Plaza, Paris.

Location: France.

The Hotel level: Five-Star.

**TRINITY** 

**TRINITY** 

**TRINITY** 

**TRINITY** 

## **Hotel Standard Room Furniture Specifications:**

| Туре                   | Qty | Size          |
|------------------------|-----|---------------|
| Hotel Headboard        | 1   | 2550*75*1500  |
| Hotel Bed Base         | 1   | 2550*2100*220 |
| Hotel Bed Bench        | 1   | 1800*500*500  |
| Hotel Bedside Table    | 2   | 500*450*500   |
| Hotel Desk Table       | 1   | 1800*600*750  |
| Hotel Desk Chair       | 1   | 620*620*1080  |
| Side Cabinet           | 1   | 1500*400*900  |
| Sofa Chair             | 1   | 800*760*1020  |
| TV Stand/TV Wall       | 1   | 2000*550*760  |
| Mini Bar With Wardrobe | 1   | 2200*600*2200 |
| Hotel Luggage Rack     | 1   | 950*600*550   |
| Full Length Mirror     | 1   | 500*1600*10   |
| Hotel Entrance Door    | 1   | 900*2000*50   |
| Hotel Bathroom Door    | 1   | 800*2000*50   |
| Vanity                 | 1   | 1100*520*480  |