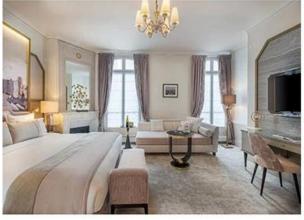

## **Hotel Standard Room Furniture Specifications:**

| Туре                   | Qty | Size          |
|------------------------|-----|---------------|
| Hotel Headboard        | 1   | 2550*75*1500  |
| Hotel Bed Base         | 1   | 2550*2100*220 |
| Hotel Bed Bench        | 1   | 1800*500*500  |
| Hotel Bedside Table    | 2   | 500*450*500   |
| Hotel Desk Table       | 1   | 1800*600*750  |
| Hotel Desk Chair       | 1   | 620*620*1080  |
| Side Cabinet           | 1   | 1500*400*900  |
| Sofa Chair             | 1   | 800*760*1020  |
| TV Stand/TV Wall       | 1   | 2000*550*760  |
| Mini Bar With Wardrobe | 1   | 2200*600*2200 |
| Hotel Luggage Rack     | 1   | 950*600*550   |
| Full Length Mirror     | 1   | 500*1600*10   |
| Hotel Entrance Door    | 1   | 900*2000*50   |
| Hotel Bathroom Door    | 1   | 800*2000*50   |
| Vanity                 | 1   | 1100*520*480  |

## **Main Product:**

5 Star Hotel/Resort/Villa/Service Apartment bedroom furniture such as bed frame,headboard,bedside table,TV wall panel,wardrobe with mini bar,tea table,side cabinet,door etc..

Hotel loose furniture, Hotel fixed furniture, Public area furniture (Hotel lobby / Restaurant / Bar / Lounge / Meeting room / Out door furniture etc.) such as sofa, leisure chair, reception desk, dining table, dining chair, wooden wall panel etc..