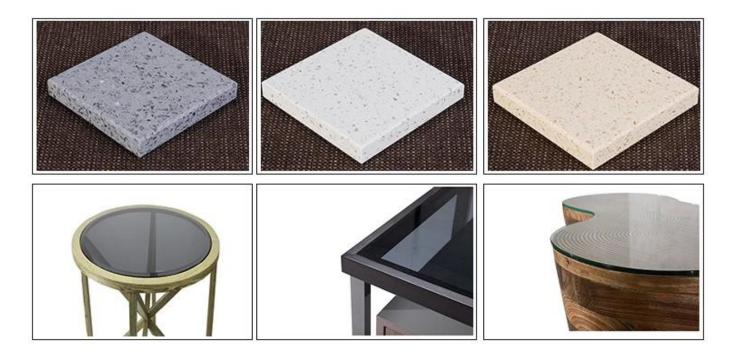

Steel: Spray painting or electroplating process, stainless steel 201 or 304. Mirror or wire drawing finish.Hardware accessories:Hafele/Dtc/Blum,etc.

Artificial stone and Natural marble (hard, acrylic, acid resist, corrosion resist, cold resist, high temperature resist and endurable, Its appearance and color can be maintained for more than 20 years.

Glass[5mm to 10mm clear or colored toughened glass, polishing around the edge.