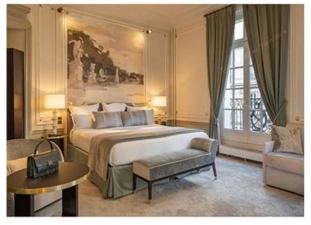

## **Hotel Standard Room Furniture Specifications:**

| Туре                   | Qty | Size          |
|------------------------|-----|---------------|
| Hotel Headboard        | 1   | 2550*75*1500  |
| Hotel Bed Base         | 1   | 2550*2100*220 |
| Hotel Bed Bench        | 1   | 1800*500*500  |
| Hotel Bedside Table    | 2   | 500*450*500   |
| Hotel Desk Table       | 1   | 1800*600*750  |
| Hotel Desk Chair       | 1   | 620*620*1080  |
| Side Cabinet           | 1   | 1500*400*900  |
| Sofa Chair             | 1   | 800*760*1020  |
| TV Stand/TV Wall       | 1   | 2000*550*760  |
| Mini Bar With Wardrobe | 1   | 2200*600*2200 |
| Hotel Luggage Rack     | 1   | 950*600*550   |
| Full Length Mirror     | 1   | 500*1600*10   |
| Hotel Entrance Door    | 1   | 900*2000*50   |
| Hotel Bathroom Door    | 1   | 800*2000*50   |
| Vanity                 | 1   | 1100*520*480  |

## **Main Product:**

5 Star Hotel/Resort/Villa/Service Apartment bedroom furniture such as bed frame,headboard,bedside table,TV wall panel,wardrobe with mini bar,tea table,side cabinet,door etc..

Hotel loose furniture, Hotel fixed furniture, Public area furniture (Hotel lobby / Restaurant / Bar / Lounge / Meeting room / Out door furniture etc.) such as sofa, leisure chair, reception desk, dining table, dining chair, wooden wall panel etc..