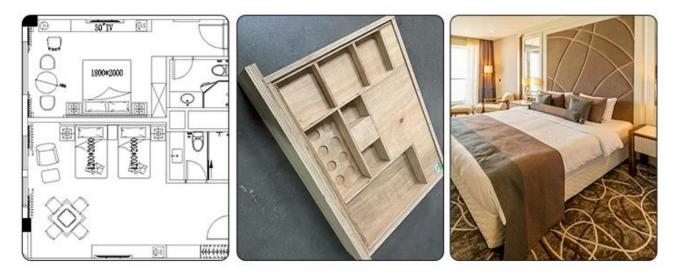

#### CAD DESIGN SERVICE:

Our furniture designers will work with you to develop eye-

catching hotel interiors,Our designers usd the SolidWorks CAD software packaga to produ ce practical designs that are both beautiful and robust.

## **Main Product:**

5 Star Hotel/Resort/Villa/Service Apartment bedroom furniture such as bed frame,headboard,bedside table,TV wall panel,wardrobe with mini bar,tea table,side cabinet,door etc..

Hotel loose furniture, Hotel fixed furniture, Public area furniture (Hotel lobby / Restaurant / Bar / Lounge / Meeting room / Out door furniture etc.) such as sofa, leisure chair, reception desk, dining table, dining chair, wooden wall panel etc..