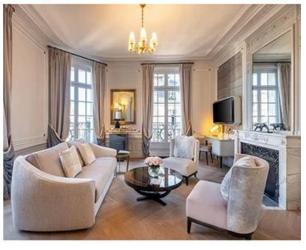

## **Main Product:**

5 Star Hotel/Resort/Villa/Service Apartment bedroom furniture such as bed frame,headboard,bedside table,TV wall panel,wardrobe with mini bar,tea table,side cabinet,door etc..

Hotel loose furniture, Hotel fixed furniture, Public area furniture (Hotel lobby / Restaurant / Bar / Lounge / Meeting room / Out door furniture etc.) such as sofa, leisure chair, reception desk, dining table, dining chair, wooden wall panel etc..