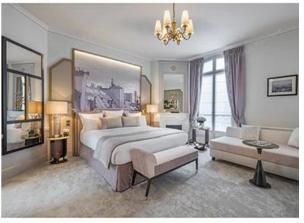

## **Hotel Standard Room Furniture Specifications:**

| Туре                   | Qty | Size          |
|------------------------|-----|---------------|
| Hotel Headboard        | 1   | 2550*75*1500  |
| Hotel Bed Base         | 1   | 2550*2100*220 |
| Hotel Bed Bench        | 1   | 1800*500*500  |
| Hotel Bedside Table    | 2   | 500*450*500   |
| Hotel Desk Table       | 1   | 1800*600*750  |
| Hotel Desk Chair       | 1   | 620*620*1080  |
| Side Cabinet           | 1   | 1500*400*900  |
| Sofa Chair             | 1   | 800*760*1020  |
| TV Stand/TV Wall       | 1   | 2000*550*760  |
| Mini Bar With Wardrobe | 1   | 2200*600*2200 |
| Hotel Luggage Rack     | 1   | 950*600*550   |
| Full Length Mirror     | 1   | 500*1600*10   |
| Hotel Entrance Door    | 1   | 900*2000*50   |
| Hotel Bathroom Door    | 1   | 800*2000*50   |
| Vanity                 | 1   | 1100*520*480  |

## **Main Product:**

5 Star Hotel/Resort/Villa/Service Apartment bedroom furniture such as bed frame,headboard,bedside table,TV wall panel,wardrobe with mini bar,tea table,side cabinet,door etc..

Hotel loose furniture, Hotel fixed furniture, Public area furniture (Hotel lobby / Restaurant / Bar / Lounge / Meeting room / Out door furniture etc.) such as sofa, leisure chair, reception desk, dining table, dining chair, wooden wall panel etc..