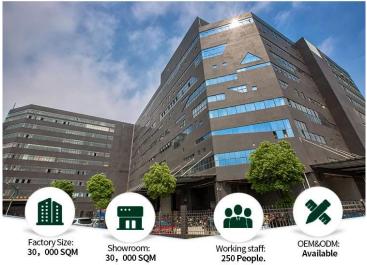

# ABOUT US

Factory Size: 30,000 SQM

Showroom: 30,000 SQM

OEM&ODM: Available

#### **Factory SCale**

- Established time: 1998
- Factory size: 30000 SQM.
- Showroom: 3000 SQM. .
- . Working staff: 250 People.
- Certificate: 1.ISO900 2.SGS. 3.PEFC.
- Service Advantage: 1.ODM & OEM.
  - 2.CAD interior design.
- 3.Field measurement.
- 4.On-site installation.
- Project Scope: Hotels, Resorts, Villas, Apartment and other collective spaces such as Restaurants and Public buildings.