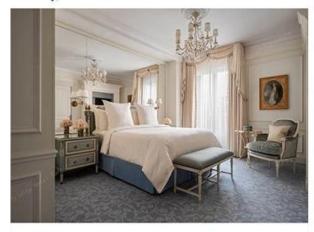

# **Hotel Standard Room Furniture Specifications:**

| Туре                   | Qty | Size          |
|------------------------|-----|---------------|
| Hotel Headboard        | 1   | 2550*75*1500  |
| Hotel Bed Base         | 1   | 2550*2100*220 |
| Hotel Bed Bench        | 1   | 1800*500*500  |
| Hotel Bedside Table    | 2   | 500*450*500   |
| Hotel Desk Table       | 1   | 1800*600*750  |
| Hotel Desk Chair       | 1   | 620*620*1080  |
| Side Cabinet           | 1   | 1500*400*900  |
| Sofa Chair             | 1   | 800*760*1020  |
| TV Stand/TV Wall       | 1   | 2000*550*760  |
| Mini Bar With Wardrobe | 1   | 2200*600*2200 |
| Hotel Luggage Rack     | 1   | 950*600*550   |
| Full Length Mirror     | 1   | 500*1600*10   |
| Hotel Entrance Door    | 1   | 900*2000*50   |
| Hotel Bathroom Door    | 1   | 800*2000*50   |
| Vanity                 | 1   | 1100*520*480  |

### **Main Product:**

5 Star Hotel/Resort/Villa/Service Apartment bedroom furniture such as bed frame,headboard,bedside table,TV wall panel,wardrobe with mini bar,tea table,side cabinet,door etc..

Hotel loose furniture, Hotel fixed furniture, Public area furniture (Hotel lobby / Restaurant / Bar / Lounge / Meeting room / Out door furniture etc.) such as sofa, leisure chair, reception desk, dining table, dining chair, wooden wall panel etc..