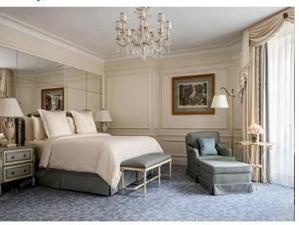

# **Hotel Standard Room Furniture Specifications:**

| Туре                   | Qty | Size          |
|------------------------|-----|---------------|
| Hotel Headboard        | 1   | 2550*75*1500  |
| Hotel Bed Base         | 1   | 2550*2100*220 |
| Hotel Bed Bench        | 1   | 1800*500*500  |
| Hotel Bedside Table    | 2   | 500*450*500   |
| Hotel Desk Table       | 1   | 1800*600*750  |
| Hotel Desk Chair       | 1   | 620*620*1080  |
| Side Cabinet           | 1   | 1500*400*900  |
| Sofa Chair             | 1   | 800*760*1020  |
| TV Stand/TV Wall       | 1   | 2000*550*760  |
| Mini Bar With Wardrobe | 1   | 2200*600*2200 |
| Hotel Luggage Rack     | 1   | 950*600*550   |
| Full Length Mirror     | 1   | 500*1600*10   |
| Hotel Entrance Door    | 1   | 900*2000*50   |
| Hotel Bathroom Door    | 1   | 800*2000*50   |
| Vanity                 | 1   | 1100*520*480  |

### **Main Product:**

5 Star Hotel/Resort/Villa/Service Apartment bedroom furniture such as bed frame,headboard,bedside table,TV wall panel,wardrobe with mini bar,tea table,side cabinet,door etc..

Hotel loose furniture, Hotel fixed furniture, Public area furniture (Hotel lobby / Restaurant / Bar / Lounge / Meeting room / Out door furniture etc.) such as sofa, leisure chair, reception desk, dining table, dining chair, wooden wall panel etc..