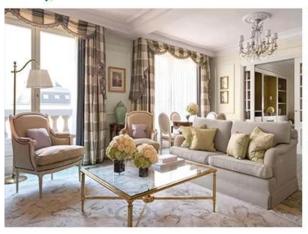

# **Hotel Standard Room Furniture Specifications:**

| Туре                   | Qty | Size          |
|------------------------|-----|---------------|
| Hotel Headboard        | 1   | 2550*75*1500  |
| Hotel Bed Base         | 1   | 2550*2100*220 |
| Hotel Bed Bench        | 1   | 1800*500*500  |
| Hotel Bedside Table    | 2   | 500*450*500   |
| Hotel Desk Table       | 1   | 1800*600*750  |
| Hotel Desk Chair       | 1   | 620*620*1080  |
| Side Cabinet           | 1   | 1500*400*900  |
| Sofa Chair             | 1   | 800*760*1020  |
| TV Stand/TV Wall       | 1   | 2000*550*760  |
| Mini Bar With Wardrobe | 1   | 2200*600*2200 |
| Hotel Luggage Rack     | 1   | 950*600*550   |
| Full Length Mirror     | 1   | 500*1600*10   |
| Hotel Entrance Door    | 1   | 900*2000*50   |
| Hotel Bathroom Door    | 1   | 800*2000*50   |
| Vanity                 | 1   | 1100*520*480  |

### **Main Product:**

5 Star Hotel/Resort/Villa/Service Apartment bedroom furniture such as bed frame,headboard,bedside table,TV wall panel,wardrobe with mini bar,tea table,side cabinet,door etc..

Hotel loose furniture, Hotel fixed furniture, Public area furniture (Hotel lobby / Restaurant / Bar / Lounge / Meeting room / Out door furniture etc.) such as sofa, leisure chair, reception desk, dining table, dining chair, wooden wall panel etc..