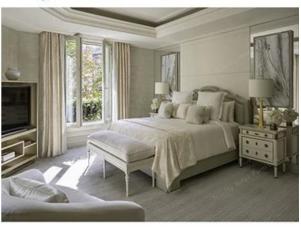

# **Hotel Standard Room Furniture Specifications:**

| Туре                   | Qty | Size          |
|------------------------|-----|---------------|
| Hotel Headboard        | 1   | 2550*75*1500  |
| Hotel Bed Base         | 1   | 2550*2100*220 |
| Hotel Bed Bench        | 1   | 1800*500*500  |
| Hotel Bedside Table    | 2   | 500*450*500   |
| Hotel Desk Table       | 1   | 1800*600*750  |
| Hotel Desk Chair       | 1   | 620*620*1080  |
| Side Cabinet           | 1   | 1500*400*900  |
| Sofa Chair             | 1   | 800*760*1020  |
| TV Stand/TV Wall       | 1   | 2000*550*760  |
| Mini Bar With Wardrobe | 1   | 2200*600*2200 |
| Hotel Luggage Rack     | 1   | 950*600*550   |
| Full Length Mirror     | 1   | 500*1600*10   |
| Hotel Entrance Door    | 1   | 900*2000*50   |
| Hotel Bathroom Door    | 1   | 800*2000*50   |
| Vanity                 | 1   | 1100*520*480  |

### **Main Product:**

5 Star Hotel/Resort/Villa/Service Apartment bedroom furniture such as bed frame,headboard,bedside table,TV wall panel,wardrobe with mini bar,tea table,side cabinet,door etc..

Hotel loose furniture, Hotel fixed furniture, Public area furniture (Hotel lobby / Restaurant / Bar / Lounge / Meeting room / Out door furniture etc.) such as sofa, leisure chair, reception desk, dining table, dining chair, wooden wall panel etc..