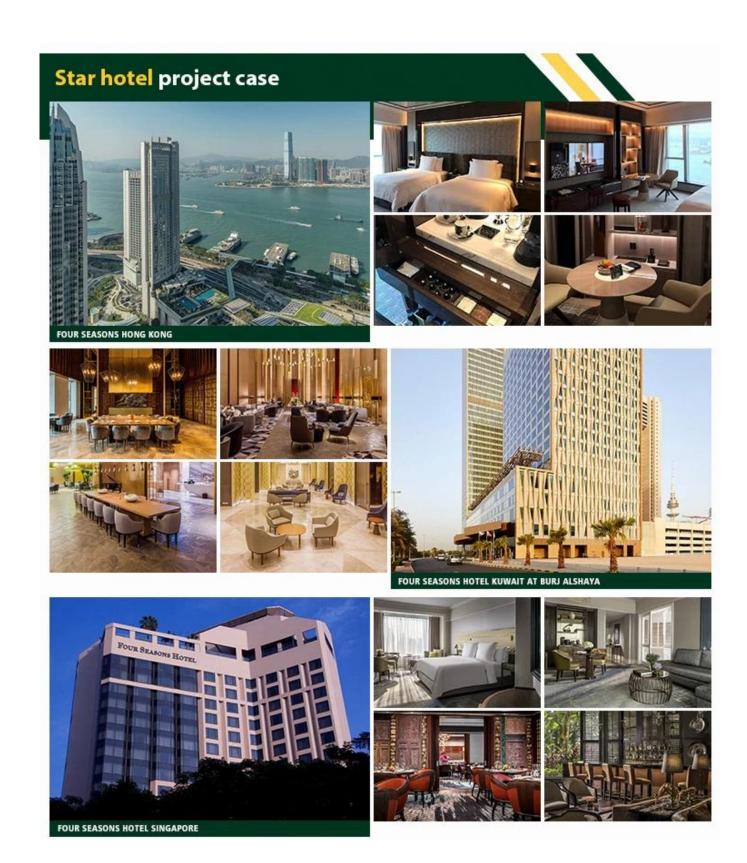

### **About Trinity**

1.Since ZhongSen(TRINITY) established, until now has more than 20 years of history, it is a professional manufacturer for the star hotel furnitures, hotel lobby furnitures, villa furnitures, apartment furnitures and restaurant furnitures. From the preplanning, style positining, production designing, project implementation, and after sales service are all combined to provide of a full range of furniture supporting solutions for the customers.

2.After years of precipitation, ZhongSen (TRINITY) has developed into a large scale custom hotel engineering furniture group, with a factory of 30000 square meters and more than 200 employees. The product system from the whole to the details, from a hotel lobby, restaurant, cafe, lounge, conference hall, outdoor, bedroom, living room, bathroom, door, covering the whole hotel furniture packaging. Exquisite technology, advanced production equipment, star hotel suite furniture production capacity of more than 1000 sets.