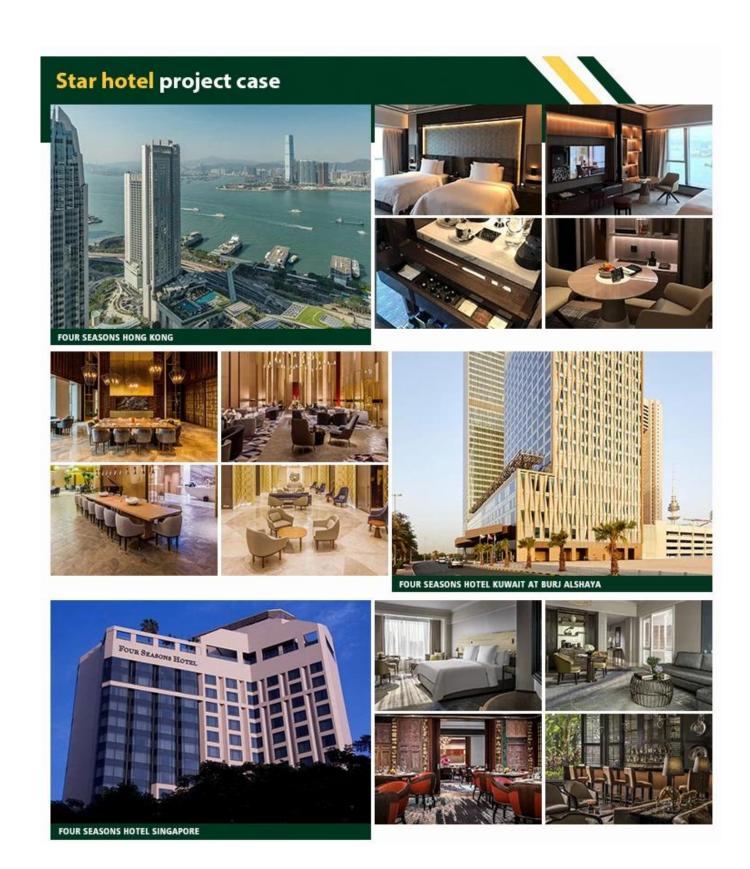

### **About Trinity**

1.Since ZhongSen(TRINITY) established, until now has more than 20 years of history, it is a professional manufacturer for the star hotel furnitures, hotel lobby furnitures, villa furnitures, apartment furnitures and restaurant furnitures. From the preplanning, style positining, production designing, project implementation, and after sales service are all combined to provide of a full range of furniture supporting solutions for the customers.

2.After years of precipitation, ZhongSen (TRINITY) has developed into a large scale custom hotel engineering furniture group, with a factory of 30000 square meters and more than 200 employees. The product system from the whole to the details, from a hotel lobby, restaurant, cafe, lounge, conference hall, outdoor, bedroom, living room, bathroom, door, covering the whole hotel furniture packaging. Exquisite technology, advanced production equipment, star hotel suite furniture production capacity of more than 1000 sets.