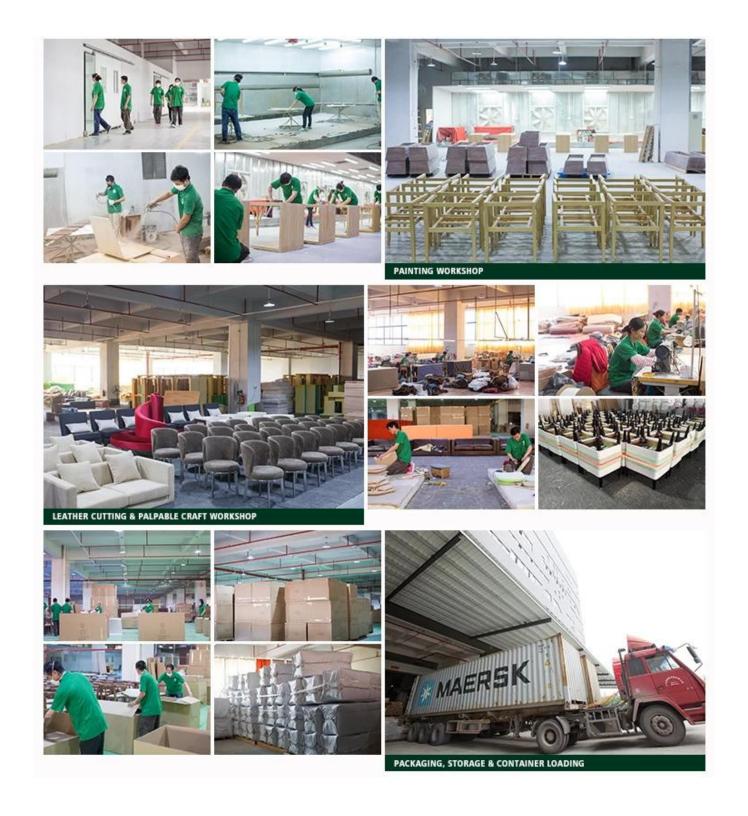

2.After years of precipitation, ZhongSen (TRINITY) has developed into a large scale custom hotel engineering furniture group, with a factory of 30000 square meters and more than 200 employees. The product system from the whole to the details, from a hotel lobby, restaurant, cafe, lounge, conference hall, outdoor, bedroom, living room, bathroom, door, covering the whole hotel furniture packaging. Exquisite technology, advanced production equipment, star hotel suite furniture production capacity of more than 1000 sets.

# $\textbf{Production line} \square$

The procedure for all of the products must be strictly processed and passed inspection, make sure that every single minute detail perfectly meets customer's requirment.

### **Packaging**

1.Cover the first layer with PE foam, put cardboard protector for the necessary corners. Wood furniture or hardware fittings wrapped with PE foam or sponge, and then use weaving bag finish with stitching or caton box with sealing tape for the outer packing.

2.Glass top and Marble top use Expandable Polystyrene to pack for the first step, put in the carton box and then use wood frame to secure protection is well.