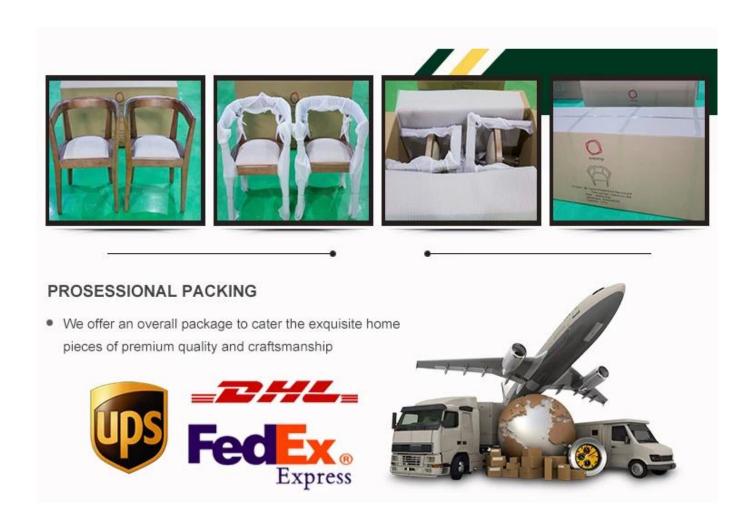

### **Packaging**

1.Cover the first layer with PE foam, put cardboard protector for the necessary corners. Wood furniture or hardware fittings wrapped with PE foam or sponge, and then use weaving bag finish with stitching or caton box with sealing tape for the outer packing.

2.Glass top and Marble top use Expandable Polystyrene to pack for the first step, put in the carton box and then use wood frame to secure protection is well.