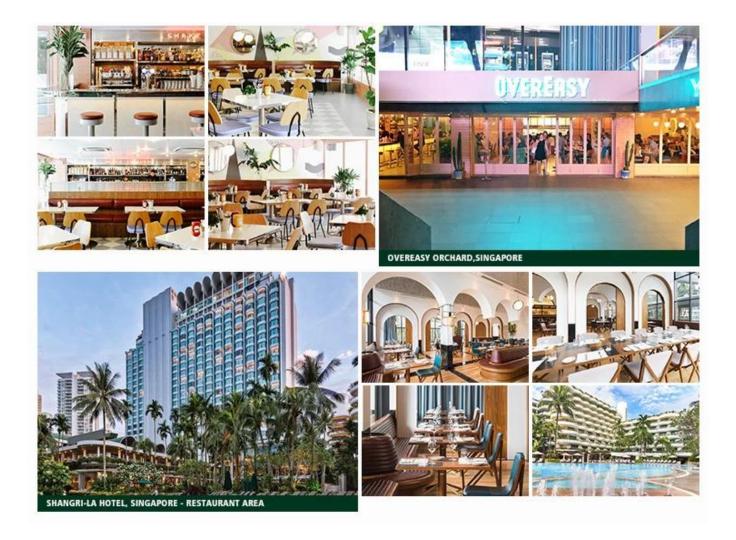

:** Spray painting orelectroplating process, stainless steel 201 or 304. Mirror or wire drawingfinsih.

**Stone:**Artificial stone and Naturalmarble(hard, acrylic, acid resist, corrosion resist, cold resist, hightemperature resist and endurable, Its appearance and color can be maintained formore than 20 years. High quality material is the only thing we adopt in the production, finishing with exquisite workmanship, and strict inspection before shipment. Complete with the extreme standard export packaging for a safe& long journey of the products.)

**Glass:** 5mm to 10mm clear or coloredtoughened glass, polishing around the edge, completing with a small transparentdisc to support the glass top.

**Painting:** Use the semi-closed paint, openpaint and gloss paint of China famous brand Dabao.



1.Since ZhongSen(TRINITY) established, until now has more than 20 years of history, it is a professional manufacturer for the star hotel furnitures, hotel lobby furnitures, villa furnitures, apartment furnitures and restaurant furnitures. From the preplanning, style positining, production designing, project implementation, and after sales service are all combined to provide of a full range of furniture supporting solutions for the customers.



2.After years of precipitation, ZhongSen (TRINITY) has developed into a large scale custom hotel engineering furniture group, with a factory of 30000 square meters and more than 200 employees. The product system from the whole to the details, from a hotel lobby, restaurant, cafe, lounge, conference hall, outdoor, bedroom, living room, bathroom, do