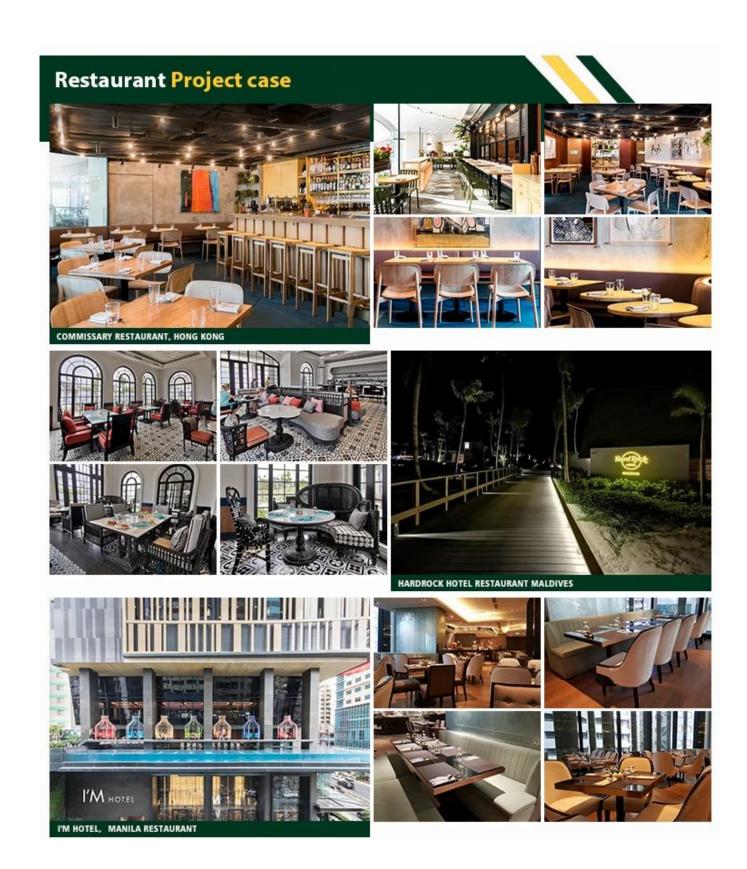

## **Material**

Solid timber: Manchurian ash, rubber wood, teak, black sandalwood, cherry, beech, white oak, black

walnut, poplar, pine, birch, etc. Being processed with strict drying, the water content of real woodis 8%

**Plus material:** Fabric: polyester fibre, cotton, cotton blended, chinlon velvet, 3M waterproof cloth, with FireRetardant and Flame Retardancy. Leather: PU, PVC, genuine leather with FireRetardant and Flame Retardancy.

**Metal:Iron:** Spray painting orelectroplating process, stainless steel 201 or 304. Mirror or wire drawingfinsih.

**Stone:**Artificial stone and Naturalmarble(hard, acrylic, acid resist, corrosion resist, cold resist, hightemperature resist and endurable, Its appearance and color can be maintained formore than 20 years. High quality material is the