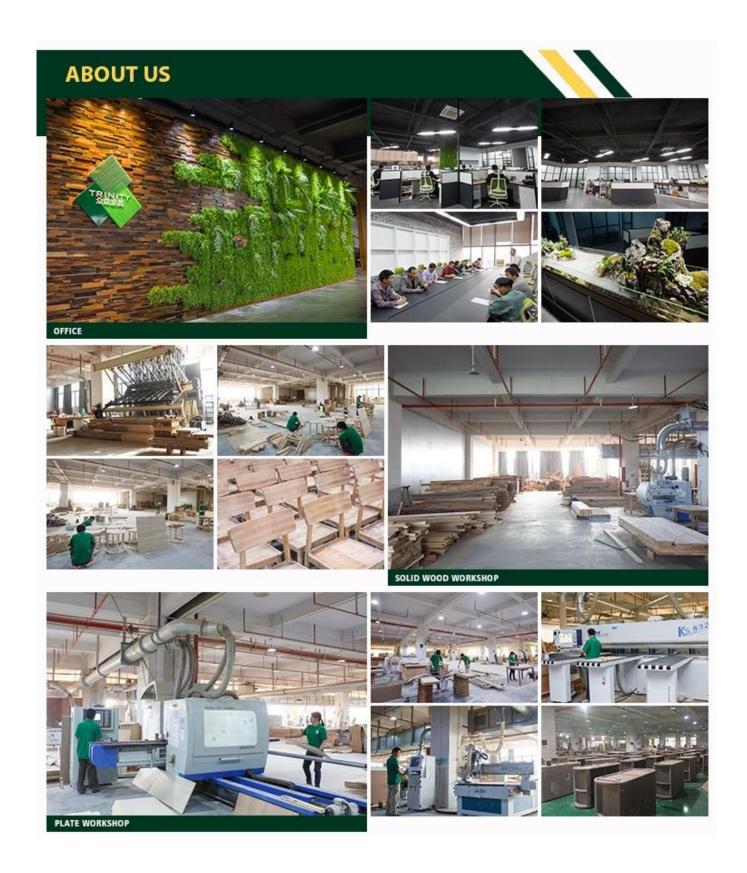

1.Since ZhongSen(TRINITY) established, until now has more than 20 years of history, it is a professional manufacturer for the star hotel furnitures, hotel lobby furnitures, villa furnitures, apartment furnitures and restaurant furnitures. From the preplanning, style positining, production designing, project implementation, and after sales service are all combined to provide of a full range of furniture supporting solutions for the customers.

2.After years of precipitation, ZhongSen (TRINITY) has developed into a large scale custom hotel engineering furniture group, with a factory of 30000 square meters and more than 200 employees. The product system from the whole to the details, from a hotel lobby, restaurant, cafe, lounge, conference hall, outdoor, bedroom, living room, bathroom, door, covering the whole hotel furniture packaging. Exquisite technology, advanced production equipment, star hotel suite furniture production capacity of more than 1000 sets.

# $\textbf{Production line} \square$

The procedure for all of the products must be strictly processed and passed inspection, make sure that every single minute detail perfectly meets customer's requirment.