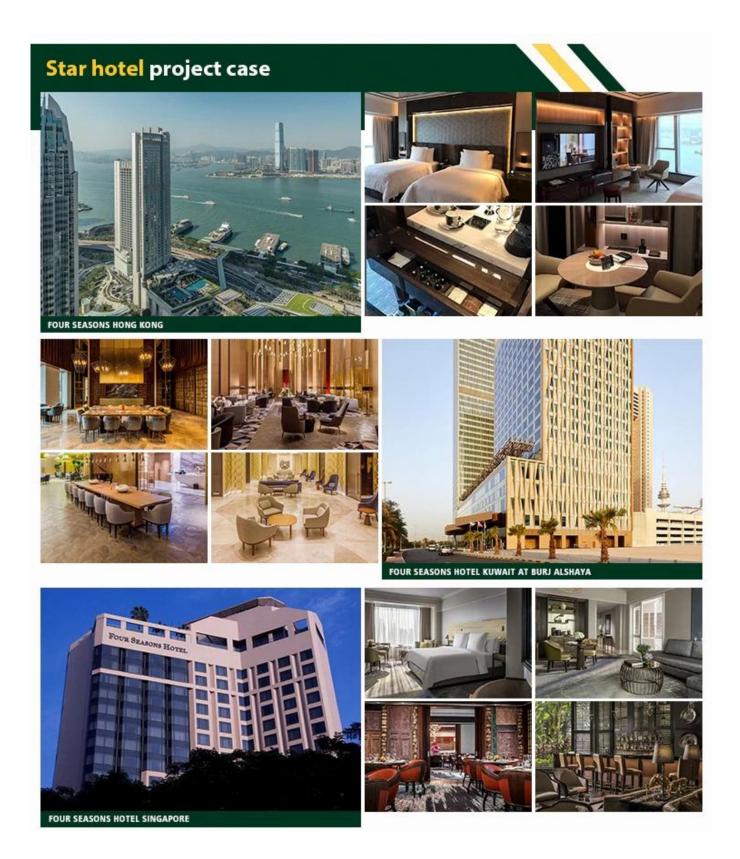

## About Trinity

1.Since ZhongSen(TRINITY) established, until now has more than 20 years of history, it is a professional manufacturer for the star hotel furnitures, hotel lobby furnitures, villa furnitures, apartment furnitures and restaurant furnitures. From the preplanning, style positining, production designing, project implementation , and after sales service are all combined to provide of a full range of furniture supporting solutions for the customers.

2.After years of precipitation, ZhongSen (TRINITY) has developed into a large scale custom hotel engineering furniture group, with a factory of 30000 square meters and more than 200 employees. The product system from the whole to the details, from a hotel lobby , restaurant , cafe, lounge , conference hall, outdoor, bedroom , living room, bathroom, door, covering the whole hotel furniture packaging . Exquisite technology, advanced production equipment, star hotel suite furniture production capacity of more than 1000 sets.