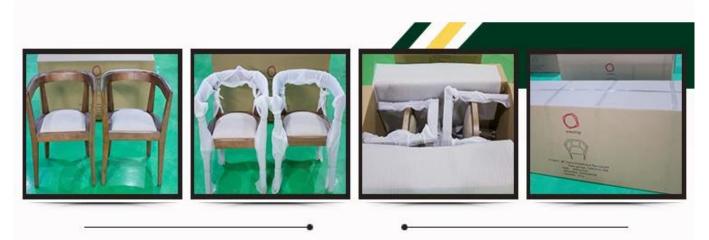

### **Packaging**

1.Cover the first layer with PE foam, put cardboard protector for the necessary corners. Wood furniture or hardware fittings wrapped with PE foam or sponge, and then use weaving bag finish with stitching or caton box with sealing tape for the outer packing.

2.Glass top and Marble top use Expandable Polystyrene to pack for the first step, put in the carton box and then use wood frame to secure protection is well.