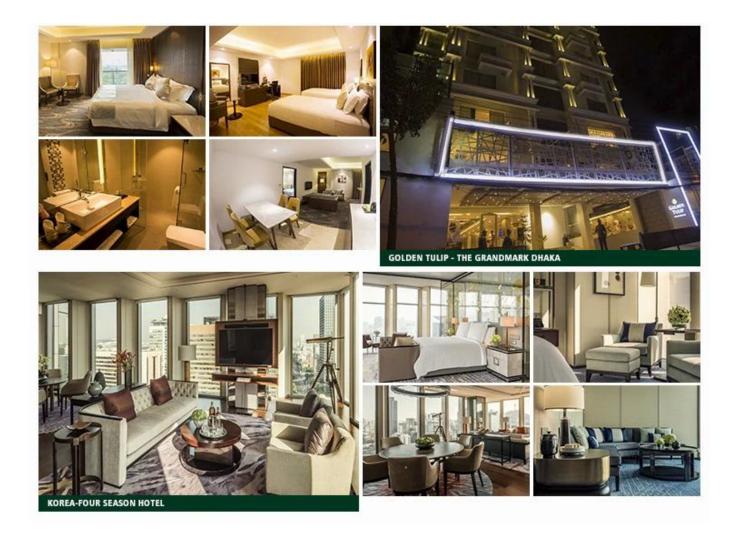

## About Trinity

1.Since ZhongSen(TRINITY) established, until now has more than 20 years of history, it is a professional manufacturer for the star hotel furnitures, hotel lobby furnitures, villa furnitures, apartment furnitures and restaurant furnitures. From the preplanning, style positining, production designing, project implementation , and after sales service are all combined to provide of a full range of furniture supporting solutions for the customers.

2.After years of precipitation, ZhongSen (TRINITY) has developed into a large scale custom hotel engineering furniture group, with a factory of 30000 square meters and more than 200 employees. The product system from the whole to the details, from a hotel lobby , restaurant , cafe, lounge , conference hall, outdoor, bedroom , living room, bathroom, door, covering the whole hotel furniture packaging . Exquisite technology, advanced production equipment, star hotel suite furniture production capacity of more than 1000 sets.