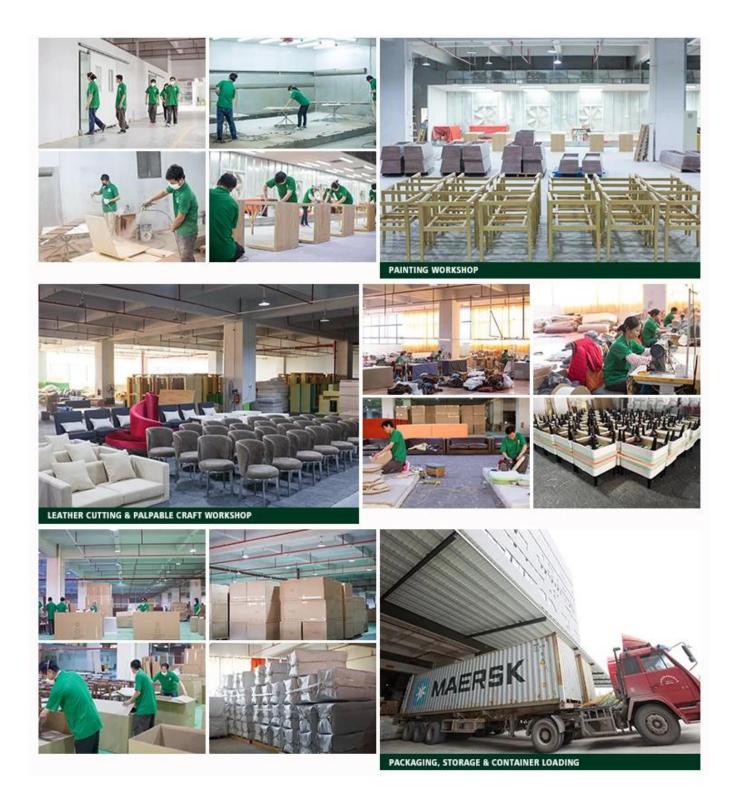

### **Packaging**

1.Cover the first layer with PE foam, put cardboard protector for the necessary corners. Wood furniture or hardware fittings wrapped with PE foam or sponge, and then use weaving bag finish with stitching or caton box with sealing tape for the outer packing.

2.Glass top and Marble top use Expandable Polystyrene to pack for the first step, put in the carton box and then use wood frame to secure protection is well.

### PROSESSIONAL PACKING

 We offer an overall package to cater the exquisite home pieces of premium quality and craftsmanship

**One-Stop Service** 

1.Come to us with your designs and detailed requirements, we will work on them or bring the vision you have in mind onto paper.