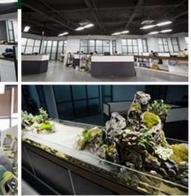

2.After years of precipitation, ZhongSen (TRINITY) has developed into a large scale custom hotel engineering furniture group, with a factory of 30000 square meters and more than 200 employees. The product system from the whole to the details, from a hotel lobby , restaurant , cafe, lounge , conference hall, outdoor, bedroom , living room, bathroom, door, covering the whole hotel furniture packaging . Exquisite technology, advanced production equipment, star hotel suite furniture production capacity of more than 1000 sets.

#### 2.Is there a showroom in the factory?

Yes, about 3000 square showrooms are in our factory. There are all kinds of furniture for your reference, such as lobby furniture, outdoor furniture, restaurant furniture, and more than 10 different decoration styles of hotel bedroom furniture and so on.