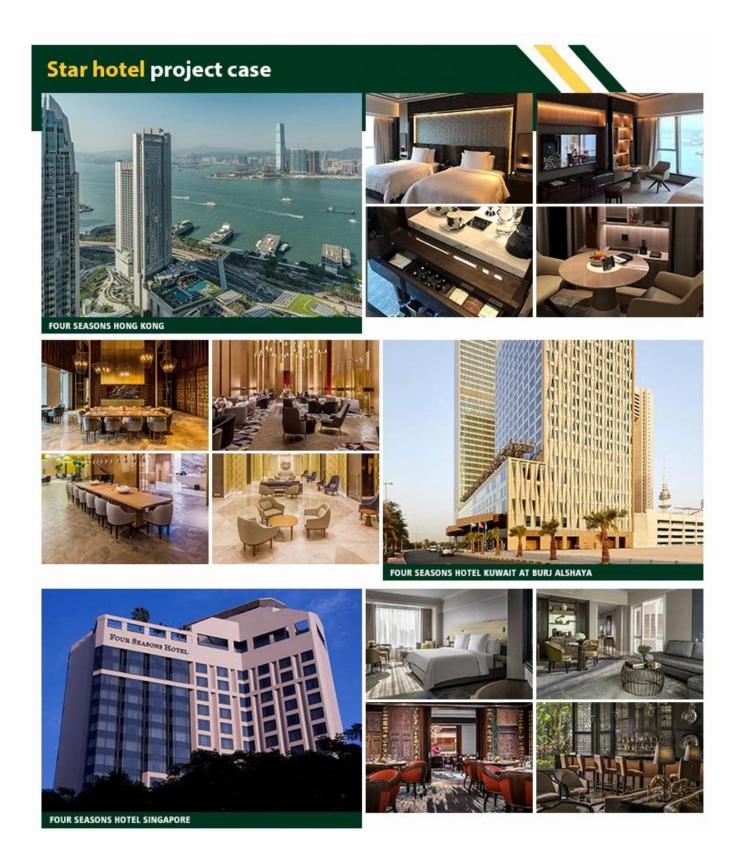

# Material []

**Solid timber:** Manchurian ash, rubber wood,teak, black sandalwood, cherry, beech, white oak, black walnut, poplar, pine,birch, etc. Being processed with strict drying, the water content of real woodis 8%

**Plus material:** Fabric: polyester fibre,cotton, cotton blended, chinlon velvet, 3M waterproof cloth, with FireRetardant and Flame Retardancy. Leather: PU, PVC, genuine leather with FireRetardant and Flame Retardancy.

**Metal:Iron:** Spray painting orelectroplating process, stainless steel 201 or 304. Mirror or wire drawingfinsih.

## Stone:

**Glass:** 5mm to 10mm clear or coloredtoughened glass, polishing around the edge, completing with a small transparentdisc to support the glass top.

Painting: Use the semi-closed paint, openpaint and gloss paint of China famo