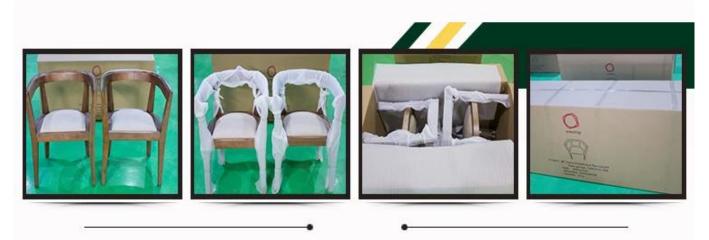

## **Packaging**

1.Cover the first layer with PE foam, put cardboard protector for the necessary corners. Wood furniture or hardware fittings wrapped with PE foam or sponge, and then use weaving bag finish with stitching or caton box with sealing tape for the outer packing.

2.Glass top and Marble top use Expandable Polystyrene to pack for the first step, put in the carton box and then use wood frame to secure protection is well.