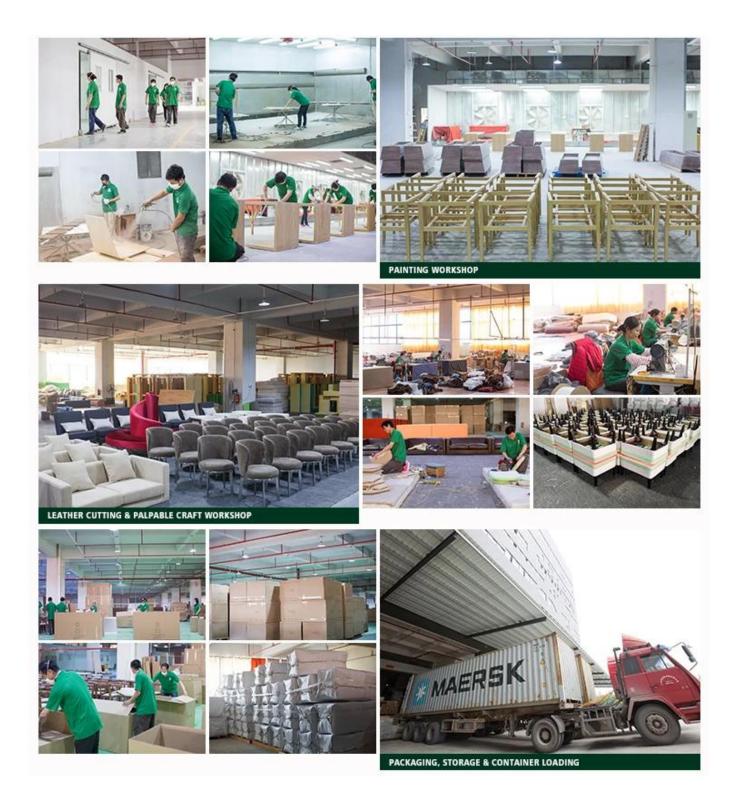

## **Packaging**

1.Cover the first layer with PE foam, put cardboard protector for the necessary corners. Wood furniture or hardware fittings wrapped with PE foam or sponge, and then use weaving bag finish with stitching or caton box with sealing tape for the outer packing.

2.Glass top and Marble top use Expandable Polystyrene to pack for the first step, put in the carton box and then use wood frame to secure protection is well.

## PROSESSIONAL PACKING

 We offer an overall package to cater the exquisite home pieces of premium quality and craftsmanship

**One-Stop Service** 

1.Come to us with your designs and detailed requirements, we will work on them or bring the vision you have in mind onto paper.