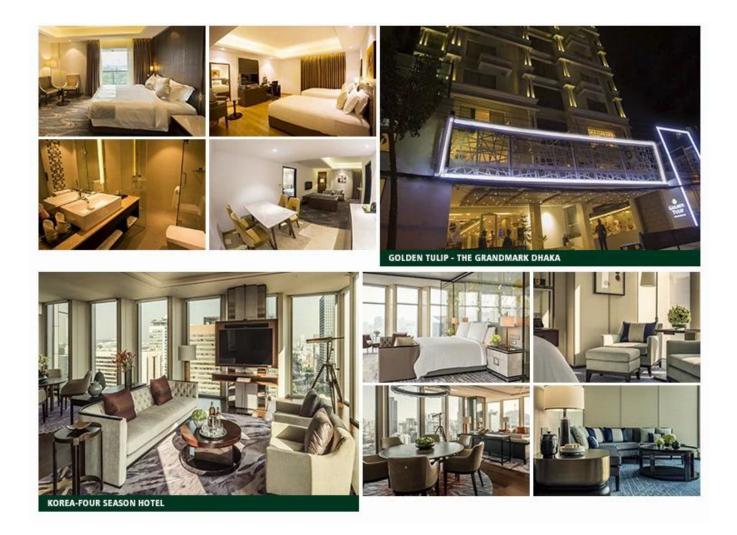

**Solid timber:** Manchurian ash, rubber wood,teak, black sandalwood, cherry, beech, white oak, black walnut, poplar, pine,birch, etc. Being processed with strict drying, the water content of real woodis 8%

**Plus material:** Fabric: polyester fibre,cotton, cotton blended, chinlon velvet, 3M waterproof cloth, with FireRetardant and Flame Retardancy. Leather: PU, PVC, genuine leather with FireRetardant and Flame Retardancy.

**Metal:Iron:** Spray painting orelectroplating process, stainless steel 201 or 304. Mirror or wire drawingfinsih.

## Stone:

**Glass:** 5mm to 10mm clear or coloredtoughened glass, polishing around the edge, completing with a small transparentdisc to support the glass top.

Painting: Use the semi-closed paint, openpaint and gloss paint of China famo us brand Dabao.



## About Trinity

1.Since ZhongSen(TRINITY) established, until now has more than 20 years of history, it is a professional manufacturer for the star hotel furnitures, hotel lobby furnitures, villa furnitures, apartment furnitures and restaurant furnitures. From the preplanning, style positining, production designing, project implementation , and after sales service are all combined to provide of a full range of furniture supporting solutions for the customers.



2.After years of precipitation, ZhongSen (TRINITY) has developed into a large scale custom hotel engineering furniture group, with a factory of 30000 square meters and more than 200 employees. The product system from the whole to the details, from a hotel lobby , restaurant , cafe, lounge , conference hall, outdoor, bedroom , li