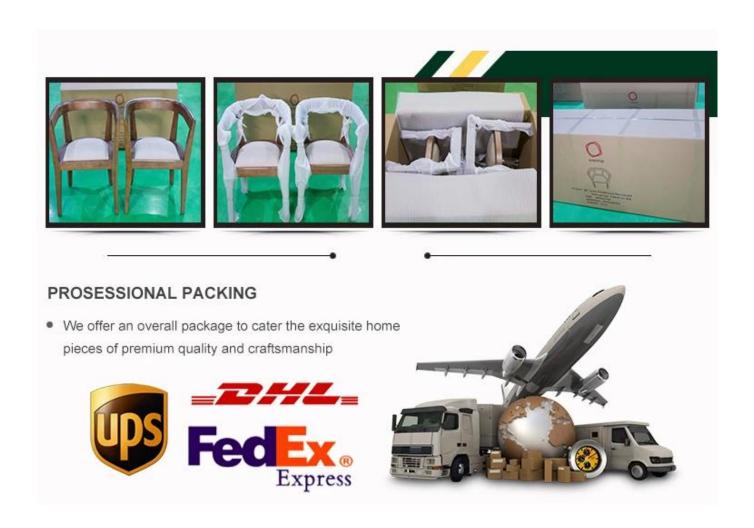

## **Packaging**

1.Cover the first layer with PE foam, put cardboard protector for the necessary corners. Wood furniture or hardware fittings wrapped with PE foam or sponge, and then use weaving bag finish with stitching or caton box with sealing tape for the outer packing.

2.Glass top and Marble top use Expandable Polystyrene to pack for the first step, put in the carton box and then use wood frame to secure protection is well.