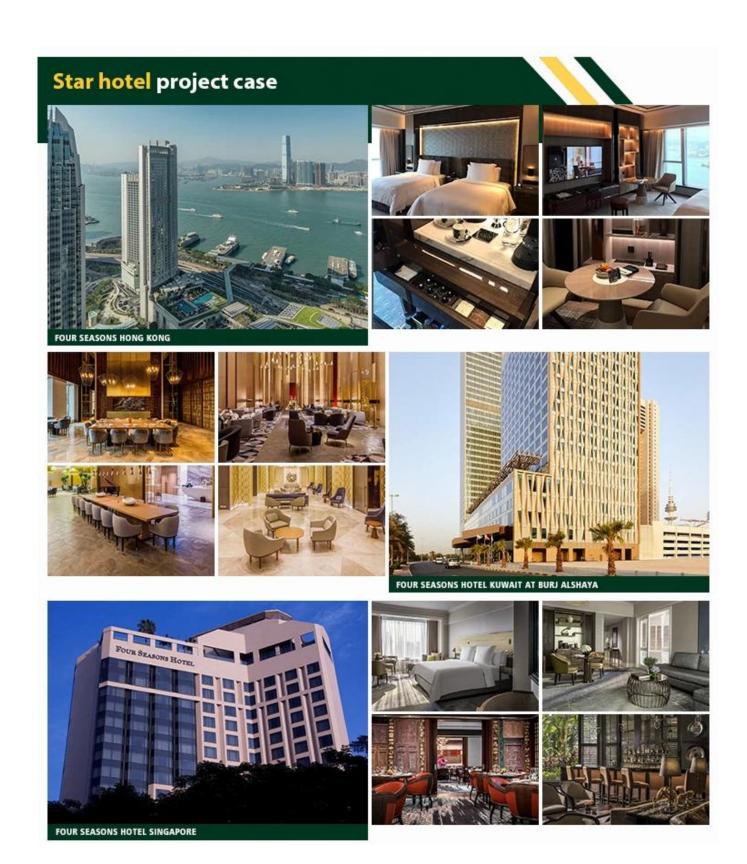

## **About Trinity**

1.Since ZhongSen(TRINITY) established, until now has more than 20 years of history, it is a professional manufacturer for the star hotel furnitures, hotel lobby furnitures, villa furnitures, apartment furnitures and restaurant furnitures. From the preplanning, style positining, production designing, project implementation, and after sales service are all combined to provide of a full range of furniture supporting solutions for the customers.

2.After years of precipitation, ZhongSen (TRINITY) has developed into a large scale custom hotel engineering furniture group, with a factory of 30000 square meters and more than 200 employees. The product system from the whole to the details, from a hotel lobby, restaurant, cafe, lounge, conference hall, outdoor, bedroom, living room, bathroom, door, covering the whole hotel furniture packaging. Exquisite technology, advanced production equipment, star hotel suite furniture production capacity of more than 1000 sets.