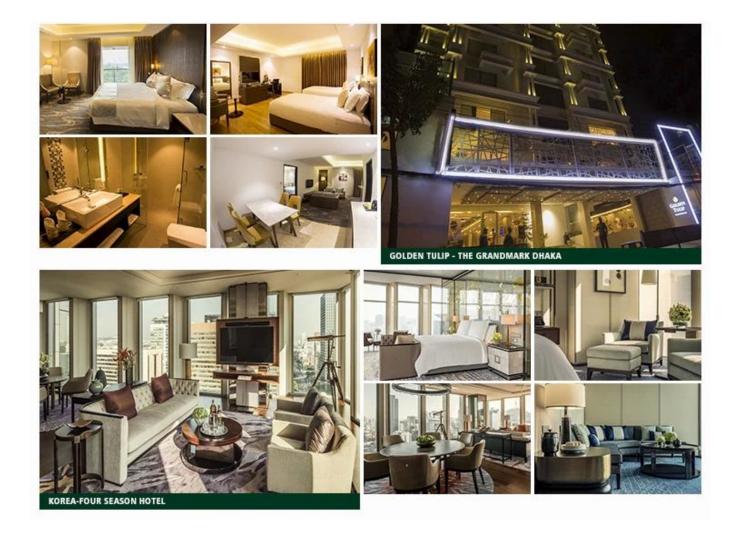

## **About Trinity**

1.Since ZhongSen(TRINITY) established, until now has more than 20 years of history, it is a professional manufacturer for the star hotel furnitures, hotel lobby furnitures, villa furnitures, apartment furnitures and restaurant furnitures. From the preplanning, style positining, production designing, project implementation, and after sales service are all combined to provide of a full range of furniture supporting solutions for the customers.

2.After years of precipitation, ZhongSen (TRINITY) has developed into a large scale custom hotel engineering furniture group, with a factory of 30000 square meters and more than 200 employees. The product system from the whole to the details, from a hotel lobby, restaurant, cafe, lounge, conference hall, outdoor, bedroom, living room, bathroom, door, covering the whole hotel furniture packaging. Exquisite technology, advanced production equipment, star hotel suite furniture production capacity of more than 1000 sets.