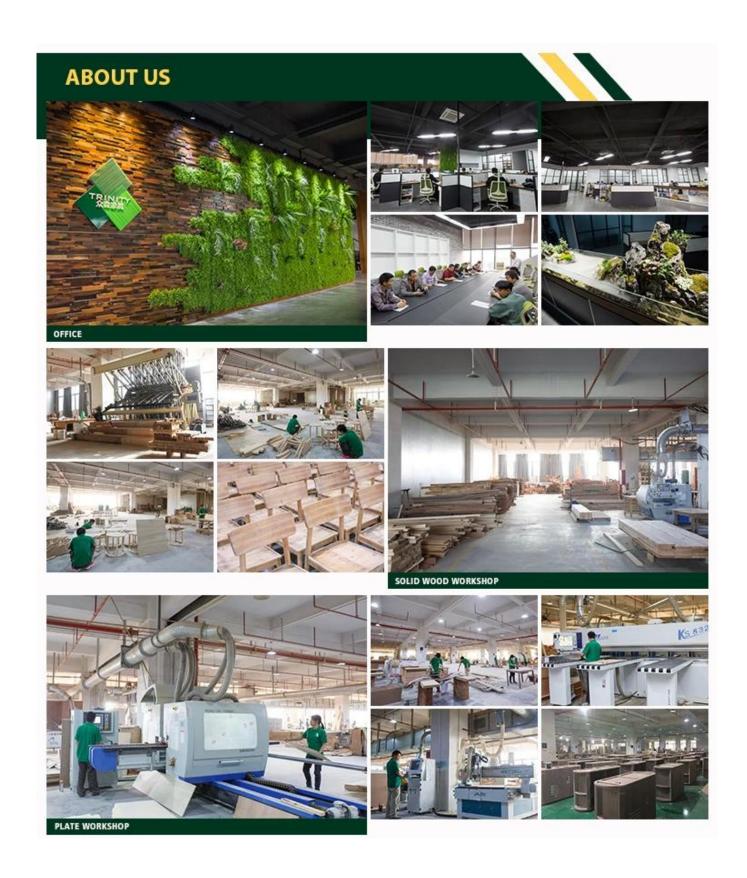

2.After years of precipitation, ZhongSen (TRINITY) has developed into a large scale custom hotel engineering furniture group, with a factory of 30000 square meters and more than 200 employees. The product system from the whole to the details, from a hotel lobby, restaurant, cafe, lounge, conference hall, outdoor, bedroom, living room, bathroom, door, covering the whole hotel furniture packaging. Exquisite technology, advanced production equipment, star hotel suite furniture production capacity of more than 1000 sets.

# $\textbf{Production line} \square$

The procedure for all of the products must be strictly processed and passed inspection, make sure that every single minute detail perfectly meets customer's requirment.