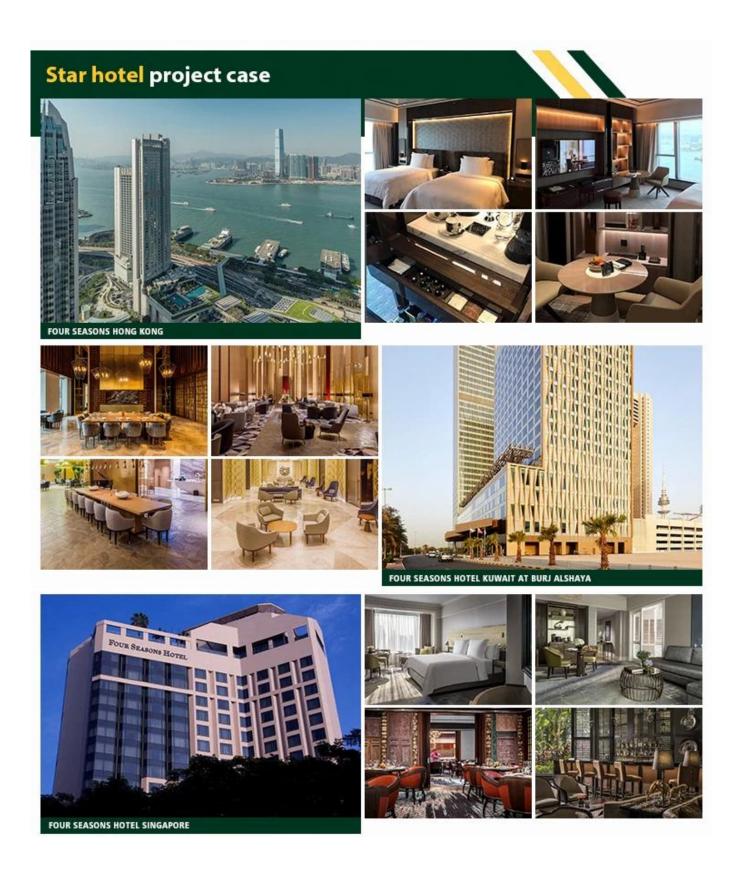

About Trinity

1. Since ZhongSen (TRINITY) was founded, now has more than 20 years of history, is a professional company manufacturer give star hotel furniture, hotel lobby furniture, Villa furniture, apartment furniture and restaurant furniture. From pre-planning, stylistic positioning, production design, project execution and after-sales service, all are combined to provide a full range of interior support solutions for customers.

2.After years of rainfall, ZhongSen (TRINITY) has developed into a large-scale custom hotel Skill furniture group, with a factory of 30000 square meters and more than 200 employees. Product system from the whole to the detail, from a Hotel lobby , restaurant , Cafe, waiting room , hall, outdoor, bedroom , living room, bathroom, door, all inclusive hotel packing stuff . Exquisite technology, advanced production equipment, star hotel Top class furniture Production capacity of more than 1000 sets.