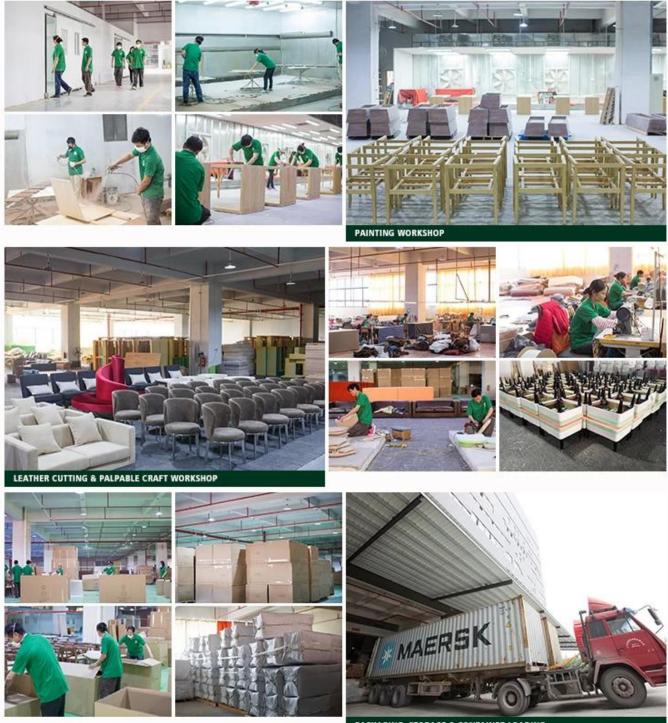

#### PACKAGING, STORAGE & CONTAINER LOADING

### **Packaging**

1. Coat the first layer with PE foam, place the cardboard protector for the required corners. Wooden furniture or hardware accessories wrapped with PE foam or sponge, then use stitched woven bag end or carton box with sealing tape for outer packing.

2. Glass top and marble top use Expandable Polystyrene for packing at first step, put in carton box and then use wooden frame for safe protection as well.

One-stop service

1. Come to us with your detailed designs and requirements, we will work on them or put the vision you have in paper output.