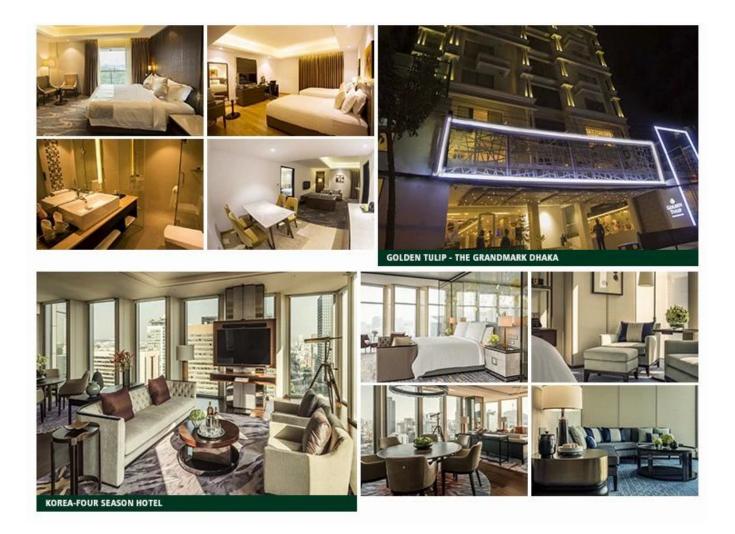

About Trinity

1. Since ZhongSen (TRINITY) was founded, now has more than 20 years of history, is a professional company manufacturer give star hotel furniture, hotel lobby furniture, Villa furniture, apartment furniture and restaurant furniture. From pre-planning, stylistic positioning, production design, project execution and after-sales service, all are combined to provide a full range of interior support solutions for customers.

2.After years of rainfall, ZhongSen (TRINITY) has developed into a large-scale custom hotel Skill furniture group, with a factory of 30000 square meters and more than 200 employees. Product system from the whole to the detail, from a Hotel lobby , restaurant , Cafe, waiting room , hall, outdoor, bedroom , living room, bathroom, door, all inclusive hotel packing stuff . Exquisite technology, advanced production equipment, star hotel Top class furniture Production capacity of more than 1000 sets.