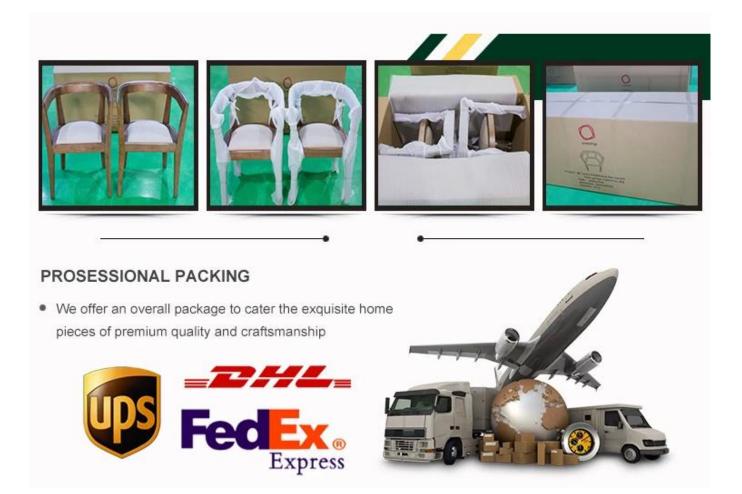

### **Packaging**

1. Coat the first layer with PE foam, place the cardboard protector for the required corners. Wooden furniture or hardware accessories wrapped with PE foam or sponge, then use stitched woven bag end or carton box with sealing tape for outer packing.

2. Glass top and marble top use Expandable Polystyrene for packing at first step, put in carton box and then use wooden frame for safe protection as well.

One-stop service

1. Come to us with your detailed designs and requirements, we will work on them or put the vision you have in paper output.