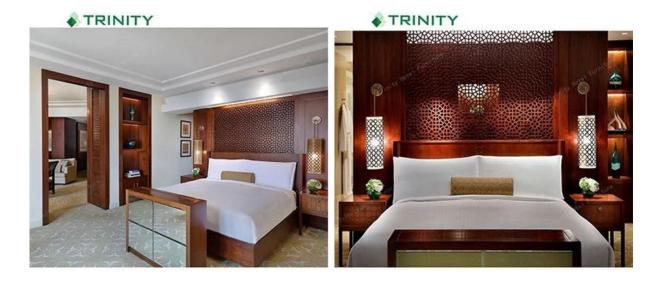

## **Hotel Standard Room Furniture Specifications:**

| Туре                   | Qty | Size          |
|------------------------|-----|---------------|
| Hotel Headboard        | 1   | 2550*75*1500  |
| Hotel Bed Base         | 1   | 2550*2100*220 |
| Hotel Bed Bench        | 1   | 1800*500*500  |
| Hotel Bedside Table    | 2   | 500*450*500   |
| Hotel Desk Table       | 1   | 1800*600*750  |
| Hotel Desk Chair       | 1   | 620*620*1080  |
| Side Cabinet           | 1   | 1500*400*900  |
| Sofa Chair             | 1   | 800*760*1020  |
| TV Stand/TV Wall       | 1   | 2000*550*760  |
| Mini Bar With Wardrobe | 1   | 2200*600*2200 |
| Hotel Luggage Rack     | 1   | 950*600*550   |
| Full Length Mirror     | 1   | 500*1600*10   |
| Hotel Entrance Door    | 1   | 900*2000*50   |
| Hotel Bathroom Door    | 1   | 800*2000*50   |
| Vanity                 | 1   | 1100*520*480  |

## **Main Product:**

5 Star Hotel/Resort/Villa/Service Apartment bedroom furniture such as bed frame,headboard,bedside table,TV wall panel,wardrobe with mini bar,tea table,side cabinet,door etc..

Hotel loose furniture, Hotel fixed furniture, Public area furniture (Hotel lobby / Restaurant / Bar / Lounge / Meeting room / Out door furniture etc.) such as sofa, leisure chair, reception desk, dining table, dining chair, wooden wall panel etc..