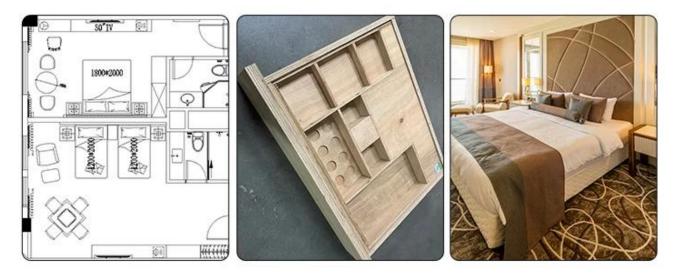

## **Hotel Standard Room Furniture Specifications:**

| Туре                   | Qty | Size          |
|------------------------|-----|---------------|
| Hotel Headboard        | 1   | 2550*75*1500  |
| Hotel Bed Base         | 1   | 2550*2100*220 |
| Hotel Bed Bench        | 1   | 1800*500*500  |
| Hotel Bedside Table    | 2   | 500*450*500   |
| Hotel Desk Table       | 1   | 1800*600*750  |
| Hotel Desk Chair       | 1   | 620*620*1080  |
| Side Cabinet           | 1   | 1500*400*900  |
| Sofa Chair             | 1   | 800*760*1020  |
| TV Stand/TV Wall       | 1   | 2000*550*760  |
| Mini Bar With Wardrobe | 1   | 2200*600*2200 |
| Hotel Luggage Rack     | 1   | 950*600*550   |
| Full Length Mirror     | 1   | 500*1600*10   |
| Hotel Entrance Door    | 1   | 900*2000*50   |
| Hotel Bathroom Door    | 1   | 800*2000*50   |
| Vanity                 | 1   | 1100*520*480  |

## **Main Product:**

5 Star Hotel/Resort/Villa/Service Apartment bedroom furniture such as bed frame,headboard,bedside table,TV wall panel,wardrobe with mini bar,tea table,side cabinet,door etc..

Hotel loose furniture, Hotel fixed furniture, Public area furniture (Hotel lobby / Restaurant / Bar / Lounge / Meeting room / Out door furniture etc.) such as sofa, leisure chair, reception desk, dining table, dining chair, wooden wall panel etc..