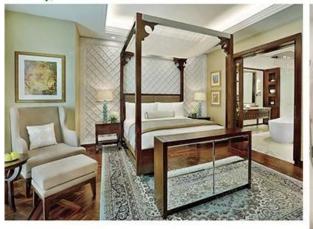

## **Hotel Standard Room Furniture Specifications:**

| Туре                   | Qty | Size          |
|------------------------|-----|---------------|
| Hotel Headboard        | 1   | 2550*75*1500  |
| Hotel Bed Base         | 1   | 2550*2100*220 |
| Hotel Bed Bench        | 1   | 1800*500*500  |
| Hotel Bedside Table    | 2   | 500*450*500   |
| Hotel Desk Table       | 1   | 1800*600*750  |
| Hotel Desk Chair       | 1   | 620*620*1080  |
| Side Cabinet           | 1   | 1500*400*900  |
| Sofa Chair             | 1   | 800*760*1020  |
| TV Stand/TV Wall       | 1   | 2000*550*760  |
| Mini Bar With Wardrobe | 1   | 2200*600*2200 |
| Hotel Luggage Rack     | 1   | 950*600*550   |
| Full Length Mirror     | 1   | 500*1600*10   |
| Hotel Entrance Door    | 1   | 900*2000*50   |
| Hotel Bathroom Door    | 1   | 800*2000*50   |
| Vanity                 | 1   | 1100*520*480  |

## **Main Product:**

5 Star Hotel/Resort/Villa/Service Apartment bedroom furniture such as bed frame,headboard,bedside table,TV wall panel,wardrobe with mini bar,tea table,side cabinet,door etc..

Hotel loose furniture, Hotel fixed furniture, Public area furniture (Hotel lobby / Restaurant / Bar / Lounge / Meeting room / Out door furniture etc.) such as sofa, leisure chair, reception desk, dining table, dining chair, wooden wall panel etc..