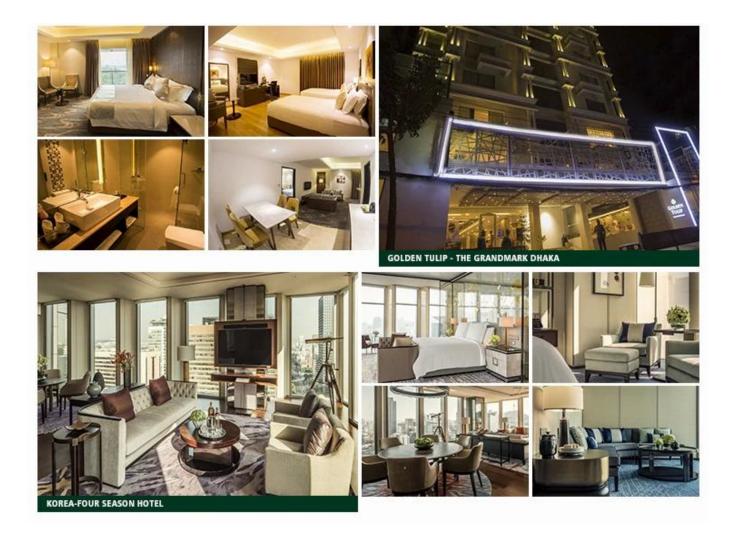

#### About Trinity

1.Since ZhongSen(TRINITY) established, until now has more than 20 years of history, it is a professional manufacturer for the star hotel furnitures, hotel lobby furnitures, villa furnitures, apartment furnitures and restaurant furnitures.From the preplanning, style positining, production designing, project implementation , and after sales service are all combined to provide of a full range of furniture supporting solutions for the customers.

2.After years of precipitation, ZhongSen (TRINITY) has developed into a large scale custom hotel engineering furniture group, with a factory of 30000 square meters and more than 200 employees. The product system from the whole to the details, from a hotel lobby, restaurant, cafe, lounge, conference hall, outdoor, bedroom, living room, bathroom, door, covering the whole hotel furniture packaging. Exquisite technology, advanced production equipment, star hotel suite furniture production capacity of more than 1000 sets.