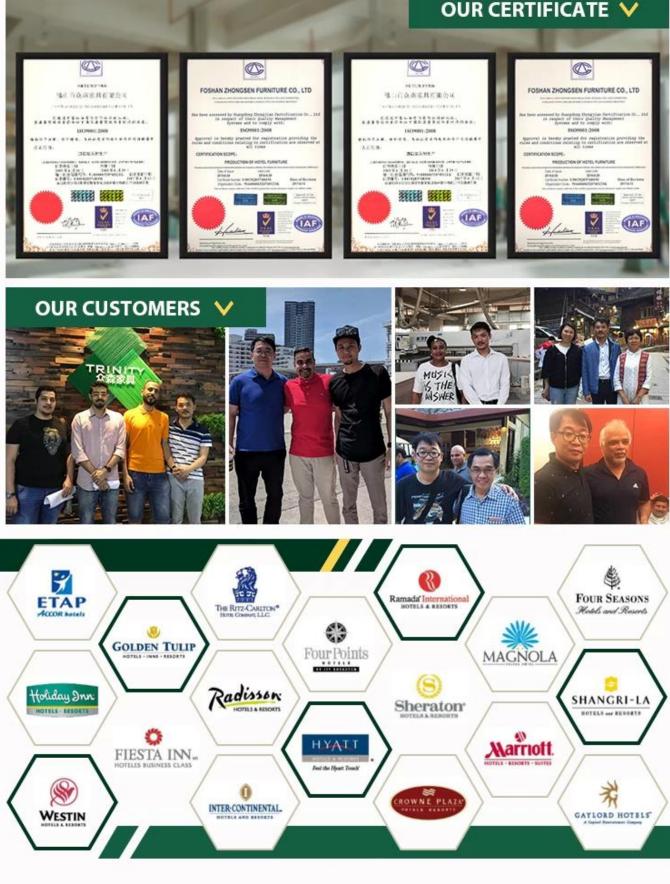

## OUR CERTIFICATE V

FAQ

1.Can you furnished my hotel with furniture decoration plan?

Yes,We will match your idea, match the style of the decoration you want, and all kinds of star hotel engineering cases for you to refer to and improve your idea.All the furniture sizes can be tailored to the actual space in your hotel.