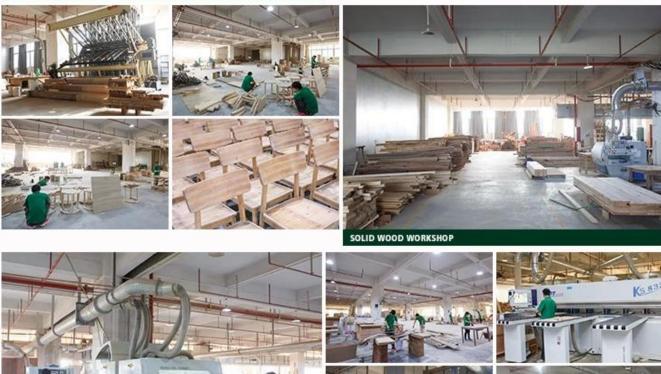

2.After years of precipitation, ZhongSen (TRINITY) has developed into a large scale custom hotel engineering furniture group, with a factory of 30000 square meters and more than 200 employees. The product system from the whole to the details, from a hotel lobby, restaurant, cafe, lounge, conference hall, outdoor, bedroom, living room, bathroom, door, covering the whole hotel furniture packaging. Exquisite technology, advanced production equipment, star hotel suite furniture production capacity of more than 1000 sets.

# ABOUT US

OFFICE

Production line

The procedure for all of the products must be strictly processed and passed inspection, make sure that every single minute detail perfectly meets customer's requirment.

PACKAGING, STORAGE & CONTAINER LOADING