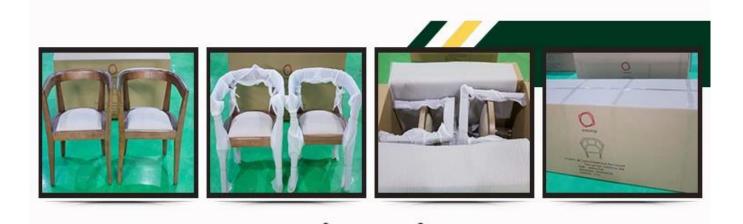

#### Packaging[]

1.Cover the first layer with PE foam, put cardboard protector for the necessary corners. Wood furniture or hardware fittings wrapped with PE foam or sponge, and then use weaving bag finish with stitching or caton box with sealing tape for the outer packing.

2.Glass top and Marble top use Expandable Polystyrene to pack for the first step, put in the carton box and then use wood frame to secure protection is well.

### PROSESSIONAL PACKING

We offer an overall package to cater the exquisite home pieces of premium quality and craftsmanship
Image: Constraint of the exquisite home pieces of premium quality and craftsmanship
Image: Constraint of the exquisite home pieces of premium quality and craftsmanship
Image: Constraint of the exquisite home pieces of premium quality and craftsmanship
Image: Constraint of the exquisite home pieces of premium quality and craftsmanship
Image: Constraint of the exquisite home pieces of premium quality and craftsmanship
Image: Constraint of the exquisite home pieces of premium quality and craftsmanship
Image: Constraint of the exquisite home pieces of premium quality and craftsmanship
Image: Constraint of the exquisite home pieces of premium quality and craftsmanship
Image: Constraint of the exquisite home pieces of premium quality and craftsmanship
Image: Constraint of the exquisite home pieces of the exquisite home pieces of premium quality and craftsmanship
Image: Constraint of the exquisite home pieces of t