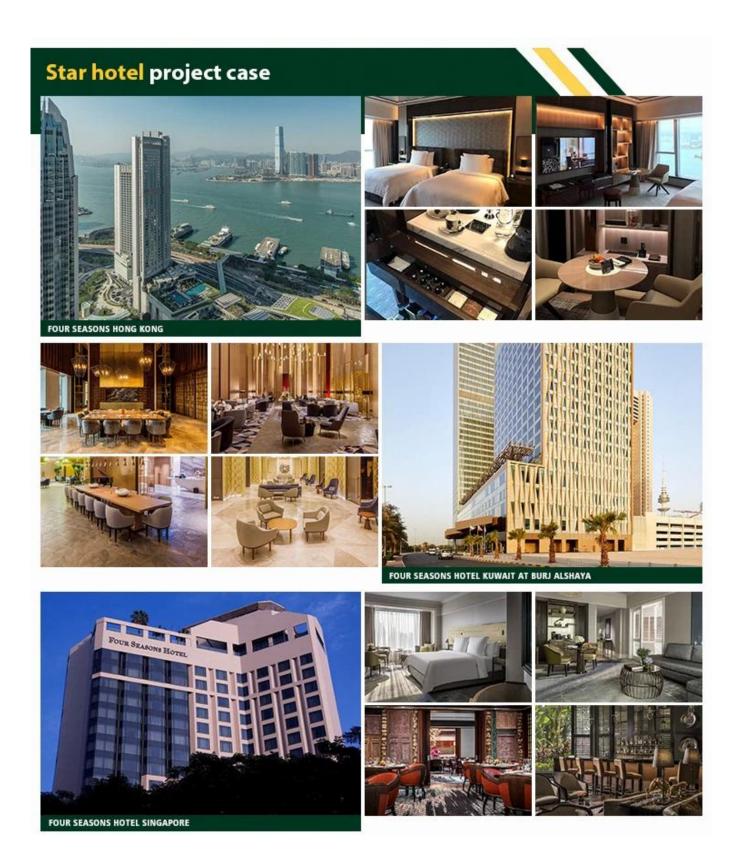

#### About Trinity

1.Since ZhongSen(TRINITY) established, until now has more than 20 years of history, it is a professional manufacturer for the star hotel furnitures, hotel lobby furnitures, villa furnitures, apartment furnitures and restaurant furnitures.From the preplanning, style positining, production designing, project implementation , and after sales service are all combined to provide of a full range of furniture supporting solutions for the customers.

2.After years of precipitation, ZhongSen (TRINITY) has developed into a large scale custom hotel engineering furniture group, with a factory of 30000 square meters and more than 200 employees. The product system from the whole to the details, from a hotel lobby, restaurant, cafe, lounge, conference hall, outdoor, bedroom, living room, bathroom, door, covering the whole hotel furniture packaging. Exquisite technology, advanced production equipment, star hotel suite furniture production capacity of more than 1000 sets.