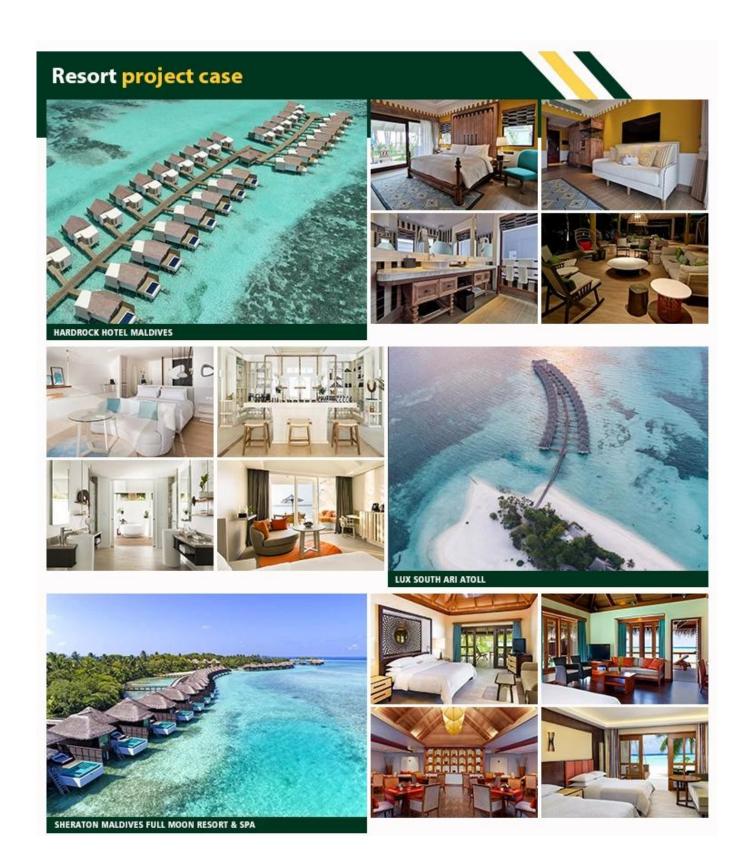

## **Maldives HardRock Resort Furniture By TRINITY Manufacture**



## Material

Solid timber: Manchurian ash, rubber wood,teak, black sandalwood, cherry, beech, white oak, black

walnut, poplar, pine, birch, etc. Being processed with strict drying, the water content of real woodis 8%

**Plus material:** Fabric: polyester fibre, cotton, cotton blended, chinlon velvet, 3M waterproof cloth, with FireRetardant and Flame Retardancy. Leather: PU, PVC, genuine leather with FireRetardant and Flame Retardancy.

**Metal:Iron:** Spray painting orelectroplating process, stainless steel 201 or 304. Mirror or wire drawingfinsih.

**Stone:**Artificial stone and Naturalmarble(hard, acrylic, acid resist, corrosion resist, cold resist, hightemperature resist and endurable, Its appearance and color can be maintained formore than 20 years. High quality material is the only