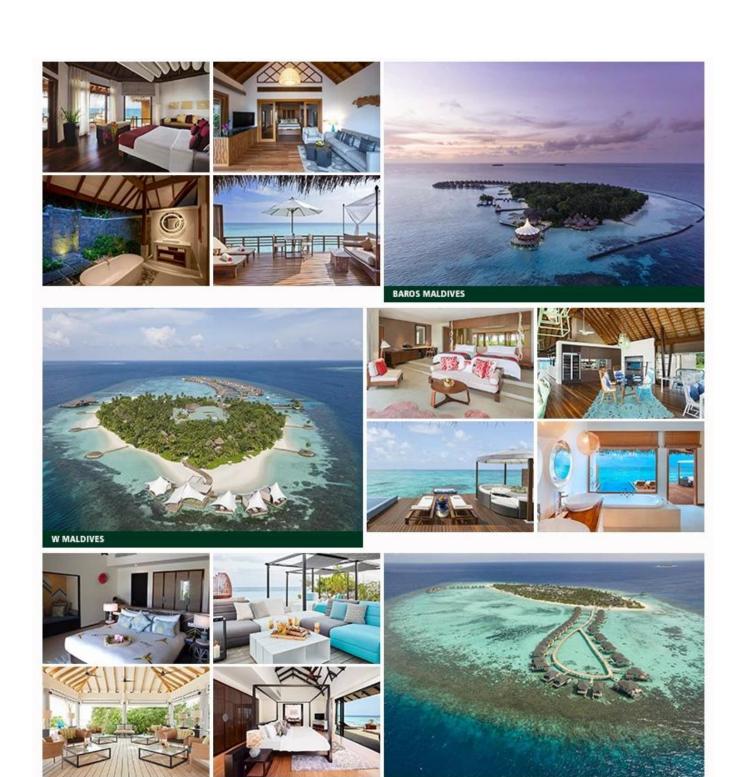

ron:** Spray painting orelectroplating process, stainless steel 201 or 304. Mirror or wire drawingfinsih.

**Stone:**Artificial stone and Naturalmarble(hard, acrylic, acid resist, corrosion resist, cold resist, hightemperature resist and endurable, Its appearance and color can be maintained formore than 20 years. High quality material is the only thing we adopt in the production, finishing with exquisite workmanship, and strict inspection before shipment. Complete with the extreme standard export packaging for a safe& long journey of the products.)

**Glass:** 5mm to 10mm clear or coloredtoughened glass, polishing around the edge, completing with a small transparentdisc to support the glass top.

Painting: Use the semi-closed paint, open paint and gloss paint of China famous brand Dabao.



# **About Trinity**

1.Since ZhongSen(TRINITY) established, until now has more than 20 years of history, it is a professional manufacturer for the star hotel furnitures, hotel lobby furnitures, villa furnitures, apartment furnitures and restaurant furnitures. From the preplanning, style positining, production designing, project implementation, and after sales service are all combined to provide of a full range of furniture supporting solutions for the customers.

AMARI HAVODDA MALDIVES



2.After years of precipitation, ZhongSen (TRINITY) has developed into a large scale custom hotel engineering furniture group, with a factory of 30000 square meters and more than 200 employees. The product system from the whole to the details, from a hotel lobby, restaurant, cafe, lounge, conference hall