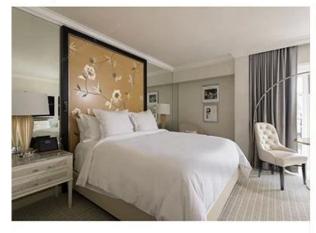

# **Hotel Standard Room Furniture Specifications:**

| Туре                   | Qty | Size          |
|------------------------|-----|---------------|
| Hotel Headboard        | 1   | 2550*75*1500  |
| Hotel Bed Base         | 1   | 2550*2100*220 |
| Hotel Bed Bench        | 1   | 1800*500*500  |
| Hotel Bedside Table    | 2   | 500*450*500   |
| Hotel Desk Table       | 1   | 1800*600*750  |
| Hotel Desk Chair       | 1   | 620*620*1080  |
| Side Cabinet           | 1   | 1500*400*900  |
| Sofa Chair             | 1   | 800*760*1020  |
| TV Stand/TV Wall       | 1   | 2000*550*760  |
| Mini Bar With Wardrobe | 1   | 2200*600*2200 |
| Hotel Luggage Rack     | 1   | 950*600*550   |
| Full Length Mirror     | 1   | 500*1600*10   |
| Hotel Entrance Door    | 1   | 900*2000*50   |
| Hotel Bathroom Door    | 1   | 800*2000*50   |
| Vanity                 | 1   | 1100*520*480  |