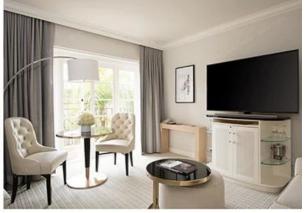

# **Hotel Standard Room Furniture Specifications:**

| Туре                   | Qty | Size          |
|------------------------|-----|---------------|
| Hotel Headboard        | 1   | 2550*75*1500  |
| Hotel Bed Base         | 1   | 2550*2100*220 |
| Hotel Bed Bench        | 1   | 1800*500*500  |
| Hotel Bedside Table    | 2   | 500*450*500   |
| Hotel Desk Table       | 1   | 1800*600*750  |
| Hotel Desk Chair       | 1   | 620*620*1080  |
| Side Cabinet           | 1   | 1500*400*900  |
| Sofa Chair             | 1   | 800*760*1020  |
| TV Stand/TV Wall       | 1   | 2000*550*760  |
| Mini Bar With Wardrobe | 1   | 2200*600*2200 |
| Hotel Luggage Rack     | 1   | 950*600*550   |
| Full Length Mirror     | 1   | 500*1600*10   |
| Hotel Entrance Door    | 1   | 900*2000*50   |
| Hotel Bathroom Door    | 1   | 800*2000*50   |
| Vanity                 | 1   | 1100*520*480  |