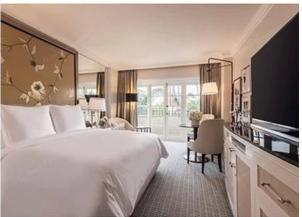

# **Hotel Standard Room Furniture Specifications:**

| Туре                   | Qty | Size          |
|------------------------|-----|---------------|
| Hotel Headboard        | 1   | 2550*75*1500  |
| Hotel Bed Base         | 1   | 2550*2100*220 |
| Hotel Bed Bench        | 1   | 1800*500*500  |
| Hotel Bedside Table    | 2   | 500*450*500   |
| Hotel Desk Table       | 1   | 1800*600*750  |
| Hotel Desk Chair       | 1   | 620*620*1080  |
| Side Cabinet           | 1   | 1500*400*900  |
| Sofa Chair             | 1   | 800*760*1020  |
| TV Stand/TV Wall       | 1   | 2000*550*760  |
| Mini Bar With Wardrobe | 1   | 2200*600*2200 |
| Hotel Luggage Rack     | 1   | 950*600*550   |
| Full Length Mirror     | 1   | 500*1600*10   |
| Hotel Entrance Door    | 1   | 900*2000*50   |
| Hotel Bathroom Door    | 1   | 800*2000*50   |
| Vanity                 | 1   | 1100*520*480  |