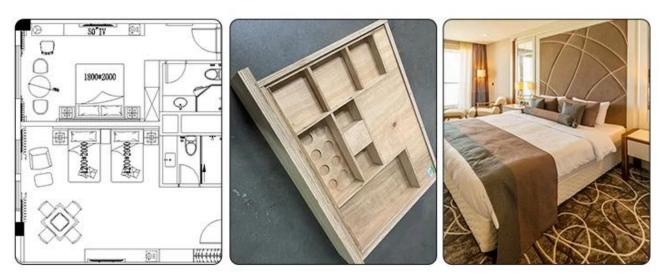

## **Main Product:**

5 Star Hotel/Resort/Villa/Service Apartment bedroom furniture such as bed frame,headboard,bedside table,TV wall panel,wardrobe with mini bar,tea table,side cabinet,door etc..

Hotel loose furniture, Hotel fixed furniture, Public area furniture (Hotel lobby / Restaurant / Bar / Lounge / Meeting room / Out door furniture etc.) such as sofa, leisure chair, reception desk, dining table, dining chair, wooden wall panel etc..