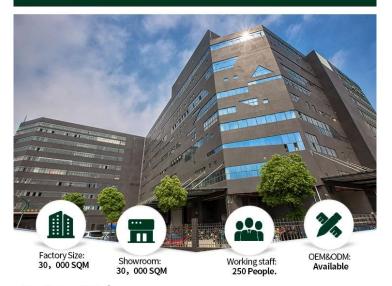

## **Factory SCale**

- ► Established time: 1998
- ► Factory size: 30000 SQM.
- ► Showroom: 3000 SQM.
- ► Working staff: 250 People.
- ▶ Certificate:
  - 1.ISO900
  - 2.SGS.
  - 3.PEFC.

- ► Service Advantage:
  - 1.ODM & OEM.
  - 2.CAD interior design.
  - 3.Field measurement.
  - 4.On-site installation.
- Project Scope: Hotels,Resorts,Villas,Apartment and other collective spaces such as Restaurants and Public buildings.