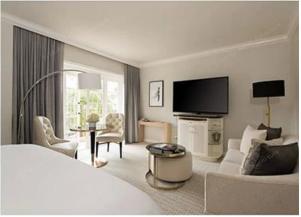

# **Hotel Standard Room Furniture Specifications:**

| Туре                   | Qty | Size          |
|------------------------|-----|---------------|
| Hotel Headboard        | 1   | 2550*75*1500  |
| Hotel Bed Base         | 1   | 2550*2100*220 |
| Hotel Bed Bench        | 1   | 1800*500*500  |
| Hotel Bedside Table    | 2   | 500*450*500   |
| Hotel Desk Table       | 1   | 1800*600*750  |
| Hotel Desk Chair       | 1   | 620*620*1080  |
| Side Cabinet           | 1   | 1500*400*900  |
| Sofa Chair             | 1   | 800*760*1020  |
| TV Stand/TV Wall       | 1   | 2000*550*760  |
| Mini Bar With Wardrobe | 1   | 2200*600*2200 |
| Hotel Luggage Rack     | 1   | 950*600*550   |
| Full Length Mirror     | 1   | 500*1600*10   |
| Hotel Entrance Door    | 1   | 900*2000*50   |
| Hotel Bathroom Door    | 1   | 800*2000*50   |
| Vanity                 | 1   | 1100*520*480  |