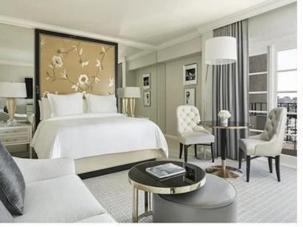

# **Hotel Standard Room Furniture Specifications:**

| Туре                   | Qty | Size          |
|------------------------|-----|---------------|
| Hotel Headboard        | 1   | 2550*75*1500  |
| Hotel Bed Base         | 1   | 2550*2100*220 |
| Hotel Bed Bench        | 1   | 1800*500*500  |
| Hotel Bedside Table    | 2   | 500*450*500   |
| Hotel Desk Table       | 1   | 1800*600*750  |
| Hotel Desk Chair       | 1   | 620*620*1080  |
| Side Cabinet           | 1   | 1500*400*900  |
| Sofa Chair             | 1   | 800*760*1020  |
| TV Stand/TV Wall       | 1   | 2000*550*760  |
| Mini Bar With Wardrobe | 1   | 2200*600*2200 |
| Hotel Luggage Rack     | 1   | 950*600*550   |
| Full Length Mirror     | 1   | 500*1600*10   |
| Hotel Entrance Door    | 1   | 900*2000*50   |
| Hotel Bathroom Door    | 1   | 800*2000*50   |
| Vanity                 | 1   | 1100*520*480  |