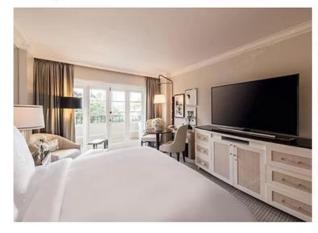

# **Hotel Standard Room Furniture Specifications:**

| Туре                   | Qty | Size          |
|------------------------|-----|---------------|
| Hotel Headboard        | 1   | 2550*75*1500  |
| Hotel Bed Base         | 1   | 2550*2100*220 |
| Hotel Bed Bench        | 1   | 1800*500*500  |
| Hotel Bedside Table    | 2   | 500*450*500   |
| Hotel Desk Table       | 1   | 1800*600*750  |
| Hotel Desk Chair       | 1   | 620*620*1080  |
| Side Cabinet           | 1   | 1500*400*900  |
| Sofa Chair             | 1   | 800*760*1020  |
| TV Stand/TV Wall       | 1   | 2000*550*760  |
| Mini Bar With Wardrobe | 1   | 2200*600*2200 |
| Hotel Luggage Rack     | 1   | 950*600*550   |
| Full Length Mirror     | 1   | 500*1600*10   |
| Hotel Entrance Door    | 1   | 900*2000*50   |
| Hotel Bathroom Door    | 1   | 800*2000*50   |
| Vanity                 | 1   | 1100*520*480  |