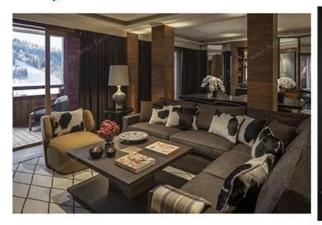

Product Name: Seven star hotel bed sets furniture luxury.

Hotel Project: Four Seasons Hotel.

Location: France.

The Hotel level: Five-Star.

# **Hotel Standard Room Furniture Specifications:**

| Туре                   | Qty | Size          |
|------------------------|-----|---------------|
| Hotel Headboard        | 1   | 2550*75*1500  |
| Hotel Bed Base         | 1   | 2550*2100*220 |
| Hotel Bed Bench        | 1   | 1800*500*500  |
| Hotel Bedside Table    | 2   | 500*450*500   |
| Hotel Desk Table       | 1   | 1800*600*750  |
| Hotel Desk Chair       | 1   | 620*620*1080  |
| Side Cabinet           | 1   | 1500*400*900  |
| Sofa Chair             | 1   | 800*760*1020  |
| TV Stand/TV Wall       | 1   | 2000*550*760  |
| Mini Bar With Wardrobe | 1   | 2200*600*2200 |
| Hotel Luggage Rack     | 1   | 950*600*550   |
| Full Length Mirror     | 1   | 500*1600*10   |
| Hotel Entrance Door    | 1   | 900*2000*50   |
| Hotel Bathroom Door    | 1   | 800*2000*50   |
| Vanity                 | 1   | 1100*520*480  |