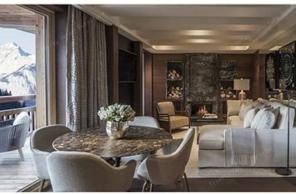

## **Main Product:**

5 Star Hotel/Resort/Villa/Service Apartment bedroom furniture such as bed frame,headboard,bedside table,TV wall panel,wardrobe with mini bar,tea table,side cabinet,door etc..

Hotel loose furniture, Hotel fixed furniture, Public area furniture (Hotel lobby / Restaurant / Bar / Lounge / Meeting room / Out door furniture etc.) such as sofa, leisure chair, reception desk, dining table, dining chair, wooden wall panel etc..