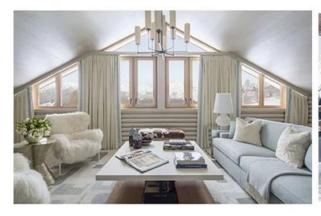

## **Main Product:**

5 Star Hotel/Resort/Villa/Service Apartment bedroom furniture such as bed frame,headboard,bedside table,TV wall panel,wardrobe with mini bar,tea table,side cabinet,door etc..

Hotel loose furniture, Hotel fixed furniture, Public area furniture (Hotel lobby / Restaurant / Bar / Lounge / Meeting room / Out door furniture etc.) such as sofa, leisure chair, reception desk, dining table, dining chair, wooden wall panel etc..