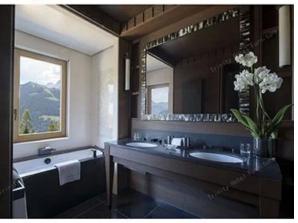

# **Hotel Standard Room Furniture Specifications:**

| Туре                   | Qty | Size          |
|------------------------|-----|---------------|
| Hotel Headboard        | 1   | 2550*75*1500  |
| Hotel Bed Base         | 1   | 2550*2100*220 |
| Hotel Bed Bench        | 1   | 1800*500*500  |
| Hotel Bedside Table    | 2   | 500*450*500   |
| Hotel Desk Table       | 1   | 1800*600*750  |
| Hotel Desk Chair       | 1   | 620*620*1080  |
| Side Cabinet           | 1   | 1500*400*900  |
| Sofa Chair             | 1   | 800*760*1020  |
| TV Stand/TV Wall       | 1   | 2000*550*760  |
| Mini Bar With Wardrobe | 1   | 2200*600*2200 |
| Hotel Luggage Rack     | 1   | 950*600*550   |
| Full Length Mirror     | 1   | 500*1600*10   |
| Hotel Entrance Door    | 1   | 900*2000*50   |
| Hotel Bathroom Door    | 1   | 800*2000*50   |
| Vanity                 | 1   | 1100*520*480  |