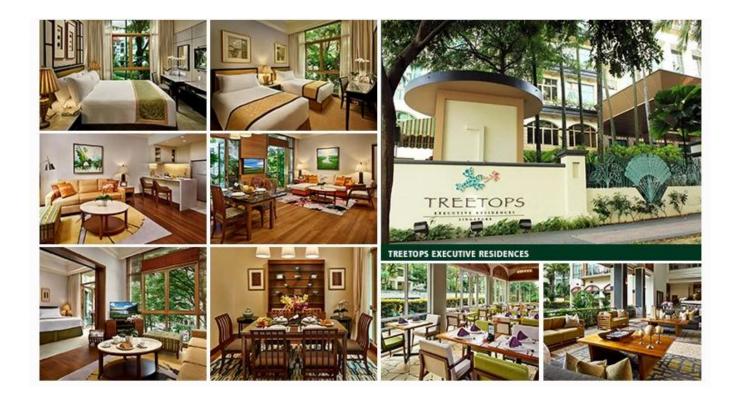

# **About Trinity**

1.Since ZhongSen(TRINITY) established, until now has more than 20 years of history, it is a professional manufacturer for the star hotel furnitures, hotel lobby furnitures, villa furnitures, apartment furnitures and restaurant furnitures. From the preplanning, style positining, production designing, project implementation, and after sales service are all combined to provide of a full range of furniture supporting solutions for the customers.

2.After years of precipitation, ZhongSen (TRINITY) has developed into a large scale custom hotel engineering furniture group, with a factory of 30000 square meters and more than 200 employees. The product system from the whole to the details, from a hotel lobby, restaurant, cafe, lounge, conference hall, outdoor, bedroom, living room, bathroom, door, covering the whole hotel furniture packaging. Exquisite technology, advanced production equipment, star hotel suite furniture production capacity of more than 1000 sets.