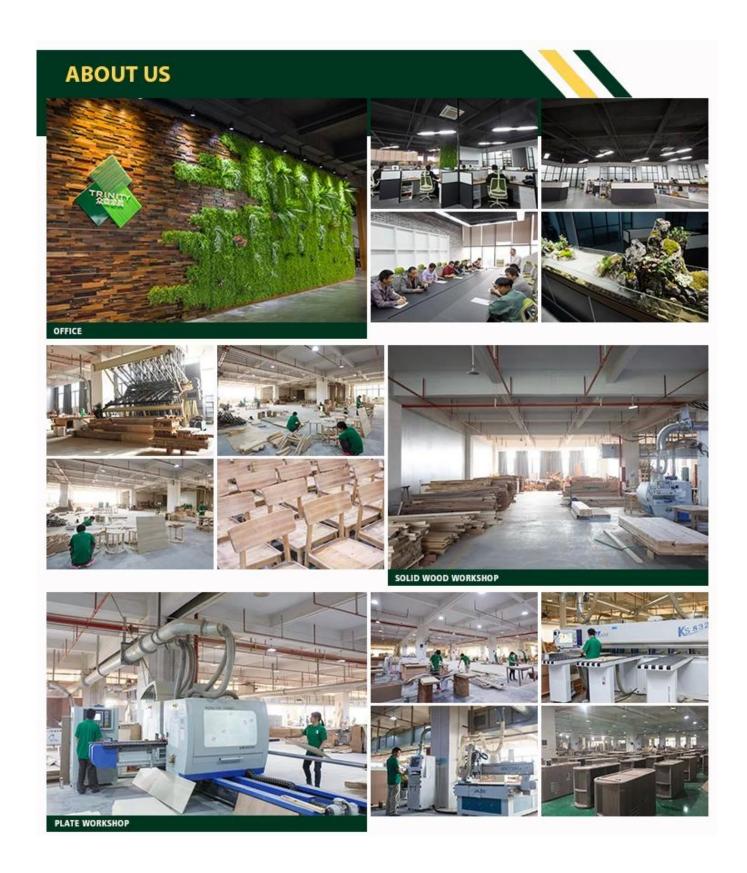

# **About Trinity**

1.Since ZhongSen(TRINITY) established, until now has more than 20 years of history, it is a professional manufacturer for the star hotel furnitures, hotel lobby furnitures, villa furnitures, apartment furnitures and restaurant furnitures. From the preplanning, style positining, production designing, project implementation, and after sales service are all combined to provide of a full range of furniture supporting solutions for the customers.

2.After years of precipitation, ZhongSen (TRINITY) has developed into a large scale custom hotel engineering furniture group, with a factory of 30000 square meters and more than 200 employees. The product system from the whole to the details, from a hotel lobby, restaurant, cafe, lounge, conference hall, outdoor, bedroom, living room, bathroom, door, covering the whole hotel furniture packaging. Exquisite technology, advanced production equipment, star hotel suite furniture production capacity of more than 1000 sets.

# $\textbf{Production line} \square$

The procedure for all of the products must be strictly processed and passed inspection, make sure that every single minute detail perfectly meets customer's requirment.