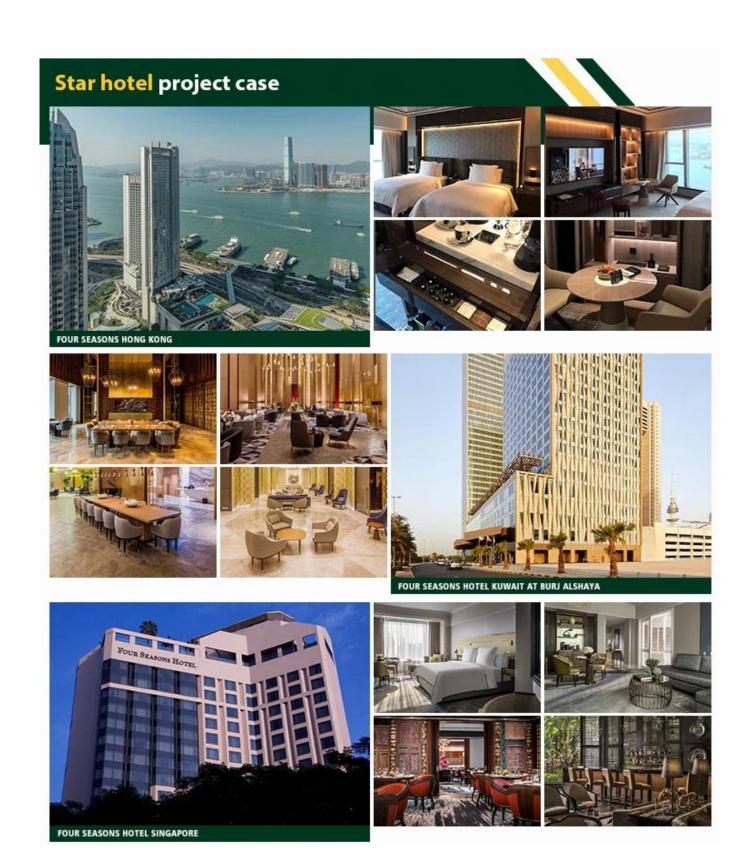

### **About Trinity**

1.Since ZhongSen(TRINITY) established, until now has more than 20 years of history, it is a professional manufacturer for the star hotel furnitures, hotel lobby furnitures, villa furnitures, apartment furnitures and restaurant furnitures. From the preplanning, style positining, production designing, project implementation, and after sales service are all combined to provide of a full range of furniture supporting solutions for the customers.

2.After years of precipitation, ZhongSen (TRINITY) has developed into a large scale custom hotel engineering furniture group, with a factory of 30000 square meters and more than 200 employees. The product system from the whole to the details, from a hotel lobby, restaurant, cafe, lounge, conference hall, outdoor, bedroom, living room, bathroom, door, covering the whole hotel furniture packaging. Exquisite technology, advanced production equipment, star hotel suite furniture production capacity of more than 1000 sets.