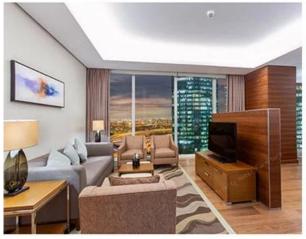

## **Hotel Standard Room Furniture Specifications:**

| Туре                   | Qty | Size          |
|------------------------|-----|---------------|
| Hotel Headboard        | 1   | 2550*75*1500  |
| Hotel Bed Base         | 1   | 2550*2100*220 |
| Hotel Bed Bench        | 1   | 1800*500*500  |
| Hotel Bedside Table    | 2   | 500*450*500   |
| Hotel Desk Table       | 1   | 1800*600*750  |
| Hotel Desk Chair       | 1   | 620*620*1080  |
| Side Cabinet           | 1   | 1500*400*900  |
| Sofa Chair             | 1   | 800*760*1020  |
| TV Stand/TV Wall       | 1   | 2000*550*760  |
| Mini Bar With Wardrobe | 1   | 2200*600*2200 |
| Hotel Luggage Rack     | 1   | 950*600*550   |
| Full Length Mirror     | 1   | 500*1600*10   |
| Hotel Entrance Door    | 1   | 900*2000*50   |
| Hotel Bathroom Door    | 1   | 800*2000*50   |
| Vanity                 | 1   | 1100*520*480  |

## **Main Product:**

5 Star Hotel/Resort/Villa/Service Apartment bedroom furniture such as bed frame,headboard,bedside table,TV wall panel,wardrobe with mini bar,tea table,side cabinet,door etc..

Hotel loose furniture, Hotel fixed furniture, Public area furniture (Hotel lobby / Restaurant / Bar / Lounge / Meeting room / Out door furniture etc.) such as sofa, leisure chair, reception desk, dining table, dining chair, wooden wall panel etc..