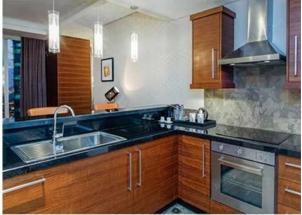

## **Main Product:**

5 Star Hotel/Resort/Villa/Service Apartment bedroom furniture such as bed frame,headboard,bedside table,TV wall panel,wardrobe with mini bar,tea table,side cabinet,door etc..

Hotel loose furniture, Hotel fixed furniture, Public area furniture (Hotel lobby / Restaurant / Bar / Lounge / Meeting room / Out door furniture etc.) such as sofa, leisure chair, reception desk, dining table, dining chair, wooden wall panel etc..