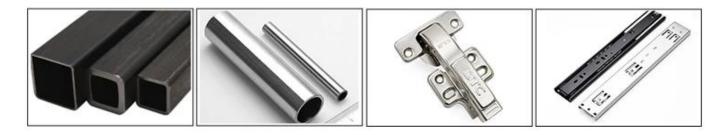

## Main material:

Solid wood Ash, rubber wood, teak, black sandalwood, cherry, beech, white oak, black walnut, poplar, pine, birch, etc. Being processed with strict drying, the water content of real wood is 8%.

Wood veneer: (Natural wood veneer or Technology wood veneer) with optional supplies such as ash, black walnut, oak, teak, etc.

Panel:The laminated board is in accordance with the national standard E1 or E2 grade, finished with veneer thickness 0.6mm. Laminate, plywood, lacquer, MDF & HDF.

Steel: Spray painting or electroplating process, stainless steel 201 or 304. Mirror or wire drawing finish.Hardware accessories:Hafele/Dtc/Blum,etc.

Artificial stone and Natural marble (hard, acrylic, acid resist, corrosion resist, cold resist, high temperature resist and endurable, Its appearance and color can be maintained for more than 20 years.

Glass[5mm to 10mm clear or colored toughened glass, polishing around the edge.