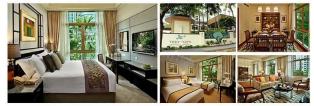

## **Hotel Standard Room Furniture Specifications:**

| Туре                   | Qty | Size          |
|------------------------|-----|---------------|
| Hotel Headboard        | 1   | 2550*75*1500  |
| Hotel Bed Base         | 1   | 2550*2100*220 |
| Hotel Bed Bench        | 1   | 1800*500*500  |
| Hotel Bedside Table    | 2   | 500*450*500   |
| Hotel Desk Table       | 1   | 1800*600*750  |
| Hotel Desk Chair       | 1   | 620*620*1080  |
| Side Cabinet           | 1   | 1500*400*900  |
| Sofa Chair             | 1   | 800*760*1020  |
| TV Stand/TV Wall       | 1   | 2000*550*760  |
| Mini Bar With Wardrobe | 1   | 2200*600*2200 |
| Hotel Luggage Rack     | 1   | 950*600*550   |
| Full Length Mirror     | 1   | 500*1600*10   |
| Hotel Entrance Door    | 1   | 900*2000*50   |
| Hotel Bathroom Door    | 1   | 800*2000*50   |
| Vanity                 | 1   | 1100*520*480  |

## **Main Product:**

5 Star Hotel/Resort/Villa/Service Apartment bedroom furniture such as bed frame,headboard,bedside table,TV wall panel,wardrobe with mini bar,tea table,side cabinet,door etc..

Hotel loose furniture, Hotel fixed furniture, Public area furniture (Hotel lobby / Restaurant / Bar / Lounge / Meeting room / Out door furniture etc.) such as sofa, leisure chair, reception desk, dining table, dining chair, wooden wall panel etc..