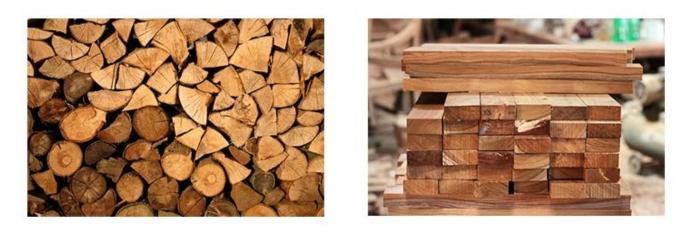

## Main material:

Solid wood Ash, rubber wood, teak, black sandalwood, cherry, beech, white oak, black walnut, poplar, pine, birch, etc. Being processed with strict drying, the water content of real wood is 8%.