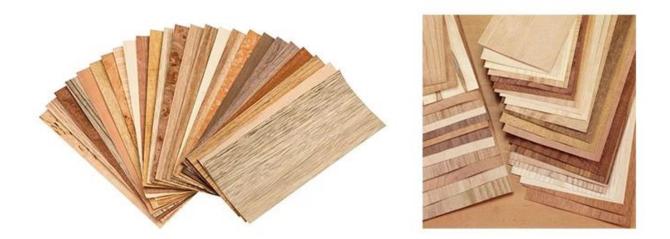

Wood veneer: (Natural wood veneer or Technology wood veneer) with optional supplies such as ash, black walnut, oak, teak, etc.

Panel:The laminated board is in accordance with the national standard E1 or E2 grade, finished with veneer thickness 0.6mm. Laminate, plywood, lacquer, MDF & HDF.