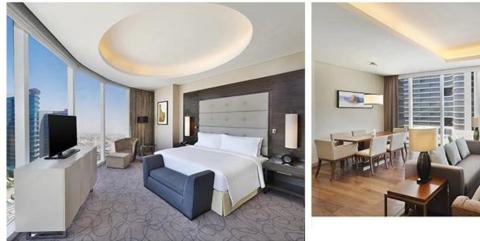

## **Main Product:**

5 Star Hotel/Resort/Villa/Service Apartment bedroom furniture such as bed frame,headboard,bedside table,TV wall panel,wardrobe with mini bar,tea table,side cabinet,door etc..

Hotel loose furniture, Hotel fixed furniture, Public area furniture (Hotel lobby / Restaurant / Bar / Lounge / Meeting room / Out door furniture etc.) such as sofa, leisure chair, reception desk, dining table, dining chair, wooden wall panel etc..

## **Hotel Project**

Four Season Hotel,Korea - 5 Star-Rated

Four Seasons Hotel, Singapore - 5 Star-Rated

Courtyard by Marriott Bengaluru Hebbal - 5 Star-Rated

HardRock Hotel, Maldives - 5 Star-Rated

Sofitel Fiji Resort & Spa - 5 Star-Rated