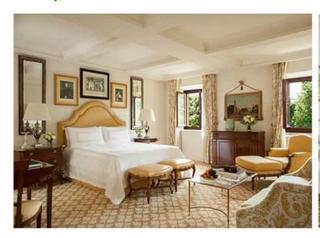

china hotel bedroom furniture complete sets Italian style supplier

Hotel Project: Four Seasons Hotel Firenze.

Location: Italy.

The Hotel level: Five-Star

# **Hotel Standard Room Furniture Specifications:**

| Туре                   | Qty | Size          |
|------------------------|-----|---------------|
| Hotel Headboard        | 1   | 2550*75*1500  |
| Hotel Bed Base         | 1   | 2550*2100*220 |
| Hotel Bed Bench        | 1   | 1800*500*500  |
| Hotel Bedside Table    | 2   | 500*450*500   |
| Hotel Desk Table       | 1   | 1800*600*750  |
| Hotel Desk Chair       | 1   | 620*620*1080  |
| Side Cabinet           | 1   | 1500*400*900  |
| Sofa Chair             | 1   | 800*760*1020  |
| TV Stand/TV Wall       | 1   | 2000*550*760  |
| Mini Bar With Wardrobe | 1   | 2200*600*2200 |
| Hotel Luggage Rack     | 1   | 950*600*550   |
| Full Length Mirror     | 1   | 500*1600*10   |
| Hotel Entrance Door    | 1   | 900*2000*50   |
| Hotel Bathroom Door    | 1   | 800*2000*50   |
| Vanity                 | 1   | 1100*520*480  |