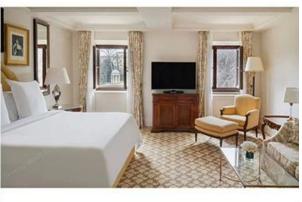

china hotel bedroom furniture complete sets Italian style supplier

Hotel Project: Four Seasons Hotel Firenze.

Location: Italy.

The Hotel level: Five-Star

# **Hotel Standard Room Furniture Specifications:**

| Туре                   | Qty | Size          |
|------------------------|-----|---------------|
| Hotel Headboard        | 1   | 2550*75*1500  |
| Hotel Bed Base         | 1   | 2550*2100*220 |
| Hotel Bed Bench        | 1   | 1800*500*500  |
| Hotel Bedside Table    | 2   | 500*450*500   |
| Hotel Desk Table       | 1   | 1800*600*750  |
| Hotel Desk Chair       | 1   | 620*620*1080  |
| Side Cabinet           | 1   | 1500*400*900  |
| Sofa Chair             | 1   | 800*760*1020  |
| TV Stand/TV Wall       | 1   | 2000*550*760  |
| Mini Bar With Wardrobe | 1   | 2200*600*2200 |
| Hotel Luggage Rack     | 1   | 950*600*550   |
| Full Length Mirror     | 1   | 500*1600*10   |
| Hotel Entrance Door    | 1   | 900*2000*50   |
| Hotel Bathroom Door    | 1   | 800*2000*50   |
| Vanity                 | 1   | 1100*520*480  |