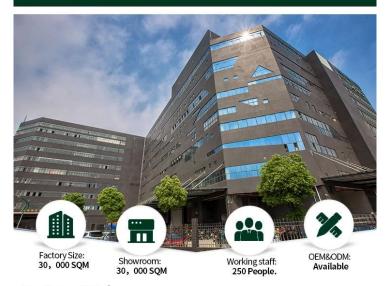

# **Factory SCale**

- ► Established time: 1998
- ► Factory size: 30000 SQM.
- ► Showroom: 3000 SQM.
- ► Working staff: 250 People.
- ▶ Certificate:
  - 1.ISO900
  - 2.SGS.
  - 3.PEFC.

- ► Service Advantage:
  - 1.ODM & OEM.
  - 2.CAD interior design.
  - 3.Field measurement.
  - 4.On-site installation.
- Project Scope: Hotels,Resorts,Villas,Apartment and other collective spaces such as Restaurants and Public buildings.

# **OUR FACTORY**