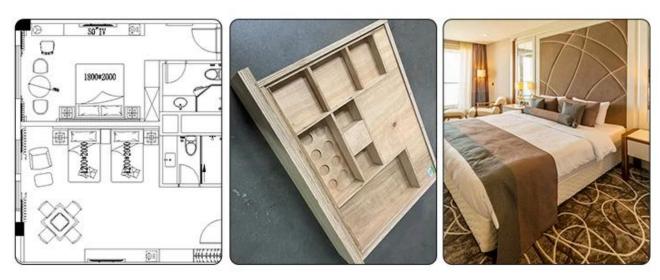

# **Hotel Standard Room Furniture Specifications:**

| Туре                   | Qty | Size          |
|------------------------|-----|---------------|
| Hotel Headboard        | 1   | 2550*75*1500  |
| Hotel Bed Base         | 1   | 2550*2100*220 |
| Hotel Bed Bench        | 1   | 1800*500*500  |
| Hotel Bedside Table    | 2   | 500*450*500   |
| Hotel Desk Table       | 1   | 1800*600*750  |
| Hotel Desk Chair       | 1   | 620*620*1080  |
| Side Cabinet           | 1   | 1500*400*900  |
| Sofa Chair             | 1   | 800*760*1020  |
| TV Stand/TV Wall       | 1   | 2000*550*760  |
| Mini Bar With Wardrobe | 1   | 2200*600*2200 |
| Hotel Luggage Rack     | 1   | 950*600*550   |
| Full Length Mirror     | 1   | 500*1600*10   |
| Hotel Entrance Door    | 1   | 900*2000*50   |
| Hotel Bathroom Door    | 1   | 800*2000*50   |
| Vanity                 | 1   | 1100*520*480  |

# **Main Product:**

5 Star Hotel/Resort/Villa/Service Apartment bedroom furniture such as bed frame,headboard,bedside table,TV wall panel,wardrobe with mini bar,tea table,side cabinet,door etc..

Hotel loose furniture, Hotel fixed furniture, Public area furniture (Hotel lobby / Restaurant / Bar / Lounge / Meeting room / Out door furniture etc.) such as sofa, leisure chair, reception desk, dining table, dining chair, wooden wall panel etc..