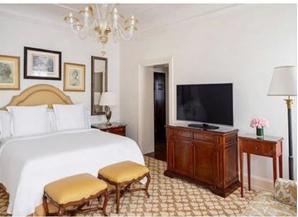

china hotel bedroom furniture complete sets Italian style supplier

Hotel Project: Four Seasons Hotel Firenze.

Location: Italy.

The Hotel level: Five-Star

# **Hotel Standard Room Furniture Specifications:**

| Туре                   | Qty | Size          |
|------------------------|-----|---------------|
| Hotel Headboard        | 1   | 2550*75*1500  |
| Hotel Bed Base         | 1   | 2550*2100*220 |
| Hotel Bed Bench        | 1   | 1800*500*500  |
| Hotel Bedside Table    | 2   | 500*450*500   |
| Hotel Desk Table       | 1   | 1800*600*750  |
| Hotel Desk Chair       | 1   | 620*620*1080  |
| Side Cabinet           | 1   | 1500*400*900  |
| Sofa Chair             | 1   | 800*760*1020  |
| TV Stand/TV Wall       | 1   | 2000*550*760  |
| Mini Bar With Wardrobe | 1   | 2200*600*2200 |
| Hotel Luggage Rack     | 1   | 950*600*550   |
| Full Length Mirror     | 1   | 500*1600*10   |
| Hotel Entrance Door    | 1   | 900*2000*50   |
| Hotel Bathroom Door    | 1   | 800*2000*50   |
| Vanity                 | 1   | 1100*520*480  |