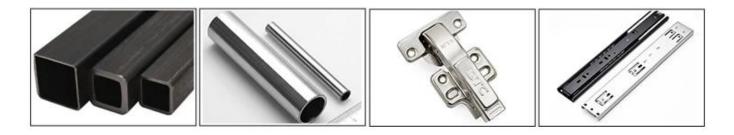

Steel: Spray painting or electroplating process, stainless steel 201 or 304. Mirror or wire drawing finish.Hardware accessories:Hafele/Dtc/Blum,etc.

Artificial stone and Natural marble (hard, acrylic, acid resist, corrosion resist, cold resist, high temperature resist and endurable, Its appearance and color can be maintained for more than 20 years.