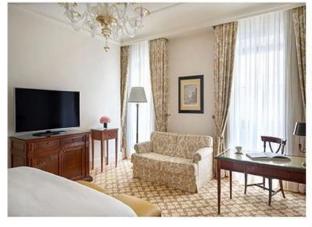

china hotel bedroom furniture complete sets Italian style supplier

Hotel Project: Four Seasons Hotel Firenze.

Location: Italy.

The Hotel level: Five-Star

# **Hotel Standard Room Furniture Specifications:**

| Туре                   | Qty | Size          |
|------------------------|-----|---------------|
| Hotel Headboard        | 1   | 2550*75*1500  |
| Hotel Bed Base         | 1   | 2550*2100*220 |
| Hotel Bed Bench        | 1   | 1800*500*500  |
| Hotel Bedside Table    | 2   | 500*450*500   |
| Hotel Desk Table       | 1   | 1800*600*750  |
| Hotel Desk Chair       | 1   | 620*620*1080  |
| Side Cabinet           | 1   | 1500*400*900  |
| Sofa Chair             | 1   | 800*760*1020  |
| TV Stand/TV Wall       | 1   | 2000*550*760  |
| Mini Bar With Wardrobe | 1   | 2200*600*2200 |
| Hotel Luggage Rack     | 1   | 950*600*550   |
| Full Length Mirror     | 1   | 500*1600*10   |
| Hotel Entrance Door    | 1   | 900*2000*50   |
| Hotel Bathroom Door    | 1   | 800*2000*50   |
| Vanity                 | 1   | 1100*520*480  |