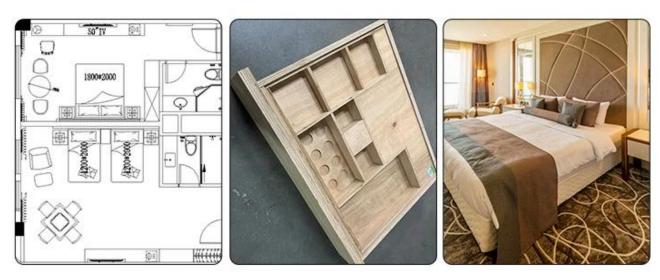

#### **CAD DESIGN SERVICE:**

Our furniture designers will work with you to develop eyecatching hotel interiors, Our designers usd the SolidWorks CAD software packaga to produ ce practical designs that are both beautiful and robust.

#### **Main Product:**

5 Star Hotel/Resort/Villa/Service Apartment bedroom furniture such as bed frame,headboard,bedside table,TV wall panel,wardrobe with mini bar,tea table,side cabinet,door etc..

Hotel loose furniture, Hotel fixed furniture, Public area furniture (Hotel lobby / Restaurant / Bar / Lounge / Meeting room / Out door furniture etc.) such as sofa, leisure chair, reception desk, dining table, dining chair, wooden wall panel etc..