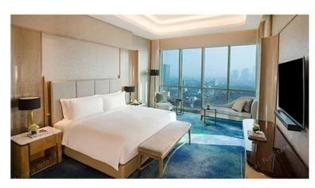

# **Hotel Standard Room Furniture Specifications:**

| Туре                   | Qty | Size          |
|------------------------|-----|---------------|
| Hotel Headboard        | 1   | 2550*75*1500  |
| Hotel Bed Base         | 1   | 2550*2100*220 |
| Hotel Bed Bench        | 1   | 1800*500*500  |
| Hotel Bedside Table    | 2   | 500*450*500   |
| Hotel Desk Table       | 1   | 1800*600*750  |
| Hotel Desk Chair       | 1   | 620*620*1080  |
| Side Cabinet           | 1   | 1500*400*900  |
| Sofa Chair             | 1   | 800*760*1020  |
| TV Stand/TV Wall       | 1   | 2000*550*760  |
| Mini Bar With Wardrobe | 1   | 2200*600*2200 |
| Hotel Luggage Rack     | 1   | 950*600*550   |
| Full Length Mirror     | 1   | 500*1600*10   |
| Hotel Entrance Door    | 1   | 900*2000*50   |
| Hotel Bathroom Door    | 1   | 800*2000*50   |
| Vanity                 | 1   | 1100*520*480  |