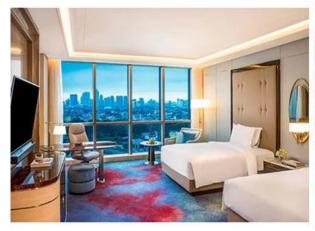

china hotel furnishing custom made manufacturer.

Hotel Project: InterContinental Jakarta Pondok Indah,an IHG Hotel.

Location: India.

The Hotel level: Five-Star.

# **Hotel Standard Room Furniture Specifications:**

| Туре                   | Qty | Size          |
|------------------------|-----|---------------|
| Hotel Headboard        | 1   | 2550*75*1500  |
| Hotel Bed Base         | 1   | 2550*2100*220 |
| Hotel Bed Bench        | 1   | 1800*500*500  |
| Hotel Bedside Table    | 2   | 500*450*500   |
| Hotel Desk Table       | 1   | 1800*600*750  |
| Hotel Desk Chair       | 1   | 620*620*1080  |
| Side Cabinet           | 1   | 1500*400*900  |
| Sofa Chair             | 1   | 800*760*1020  |
| TV Stand/TV Wall       | 1   | 2000*550*760  |
| Mini Bar With Wardrobe | 1   | 2200*600*2200 |
| Hotel Luggage Rack     | 1   | 950*600*550   |
| Full Length Mirror     | 1   | 500*1600*10   |
| Hotel Entrance Door    | 1   | 900*2000*50   |
| Hotel Bathroom Door    | 1   | 800*2000*50   |
| Vanity                 | 1   | 1100*520*480  |