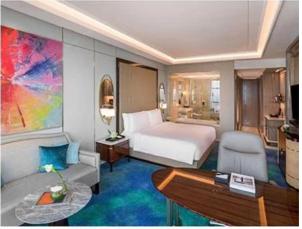

# **Hotel Standard Room Furniture Specifications:**

| Туре                   | Qty | Size          |
|------------------------|-----|---------------|
| Hotel Headboard        | 1   | 2550*75*1500  |
| Hotel Bed Base         | 1   | 2550*2100*220 |
| Hotel Bed Bench        | 1   | 1800*500*500  |
| Hotel Bedside Table    | 2   | 500*450*500   |
| Hotel Desk Table       | 1   | 1800*600*750  |
| Hotel Desk Chair       | 1   | 620*620*1080  |
| Side Cabinet           | 1   | 1500*400*900  |
| Sofa Chair             | 1   | 800*760*1020  |
| TV Stand/TV Wall       | 1   | 2000*550*760  |
| Mini Bar With Wardrobe | 1   | 2200*600*2200 |
| Hotel Luggage Rack     | 1   | 950*600*550   |
| Full Length Mirror     | 1   | 500*1600*10   |
| Hotel Entrance Door    | 1   | 900*2000*50   |
| Hotel Bathroom Door    | 1   | 800*2000*50   |
| Vanity                 | 1   | 1100*520*480  |