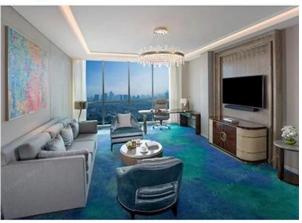

#### **Main Product:**

5 Star Hotel/Resort/Villa/Service Apartment bedroom furniture such as bed frame,headboard,bedside table,TV wall panel,wardrobe with mini bar,tea table,side cabinet,door etc..

Hotel loose furniture, Hotel fixed furniture, Public area furniture (Hotel lobby / Restaurant / Bar / Lounge / Meeting room / Out door furniture etc.) such as sofa, leisure chair, reception desk, dining table, dining chair, wooden wall panel etc..