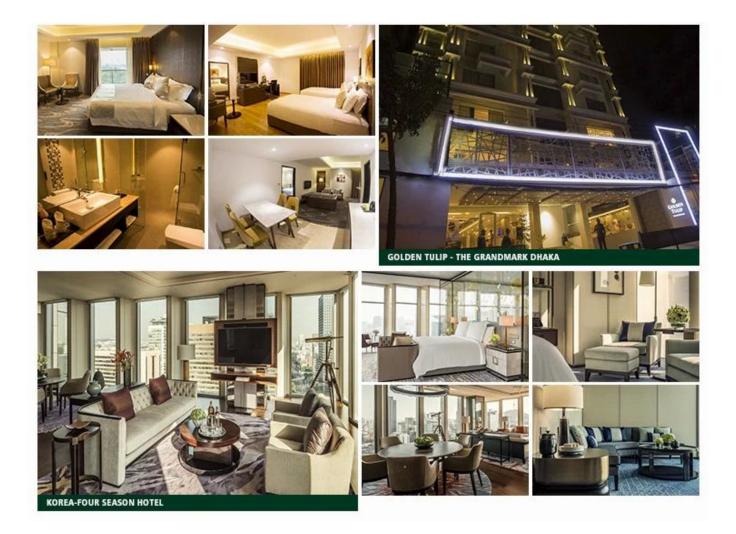

# About Trinity

1.Since ZhongSen(TRINITY) established, until now has more than 20 years of history, it is a professional manufacturer for the star hotel furnitures, hotel lobby furnitures, villa furnitures, apartment furnitures and restaurant furnitures.From the preplanning, style positining, production designing, project implementation , and after sales service are all combined to provide of a full range of furniture supporting solutions for the customers.

2.After years of precipitation, ZhongSen (TRINITY) has developed into a large scale custom hotel engineering furniture group, with a factory of 30000 square meters and more than 200 employees. The product system from the whole to the details, from a hotel lobby, restaurant, cafe, lounge, conference hall, outdoor, bedroom, living room, bathroom, door, covering the whole hotel furniture packaging. Exquisite technology, advanced production equipment, star hotel suite furniture production capacity of more than 1000 sets.