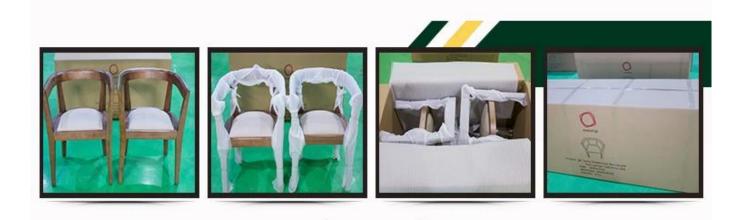

#### PACKAGING, STORAGE & CONTAINER LOADING

# Packaging[]

1.Cover the first layer with PE foam, put cardboard protector for the necessary corners. Wood furniture or hardware fittings wrapped with PE foam or sponge, and then use weaving bag finish with stitching or caton box with sealing tape for the outer packing.

2.Glass top and Marble top use Expandable Polystyrene to pack for the first step, put in the carton box and then use wood frame to secure protection is well.

# PROSESSIONAL PACKING

We offer an overall package to cater the exquisite home pieces of premium quality and craftsmanship
Image: Comparison of the exquisite home pieces of premium quality and craftsmanship
Image: Comparison of the exquisite home pieces of premium quality and craftsmanship
Image: Comparison of the exquisite home pieces of premium quality and craftsmanship
Image: Comparison of the exquisite home pieces of premium quality and craftsmanship
Image: Comparison of the exquisite home pieces of premium quality and craftsmanship
Image: Comparison of the exquisite home pieces of premium quality and craftsmanship
Image: Comparison of the exquisite home pieces of premium quality and craftsmanship
Image: Comparison of the exquisite home pieces of premium quality and craftsmanship
Image: Comparison of the exquisite home pieces of the exquisite home pi