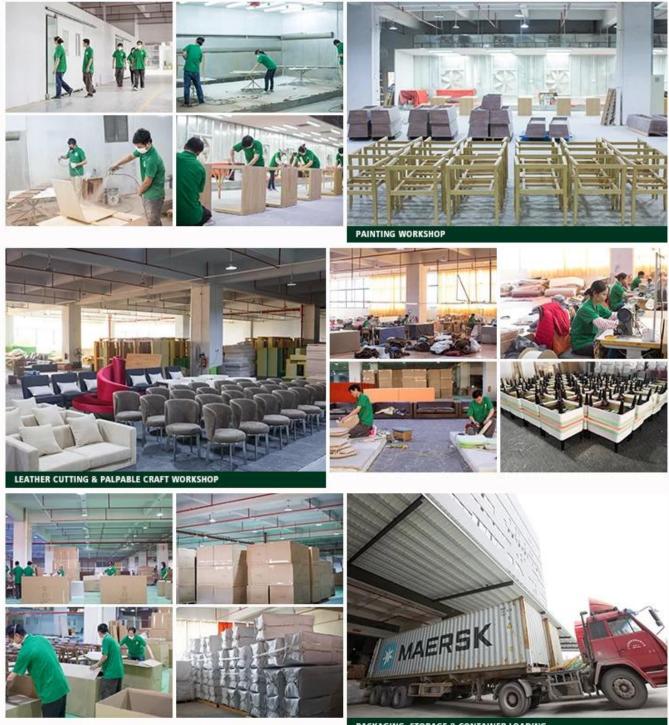

#### PACKAGING, STORAGE & CONTAINER LOADING

# Packaging[]

1.Cover the first layer with PE foam, put cardboard protector for the necessary corners. Wood furniture or hardware fittings wrapped with PE foam or sponge, and then use weaving bag finish with stitching or caton box with sealing tape for the outer packing.

2.Glass top and Marble top use Expandable Polystyrene to pack for the first step, put in the carton box and then use wood frame to secure protection is well.

# PROSESSIONAL PACKING

We offer an overall package to cater the exquisite home pieces of premium quality and craftsmanship
Image: Comparison of the exquisite home pieces of premium quality and craftsmanship
Image: Comparison of the exquisite home pieces of premium quality and craftsmanship
Image: Comparison of the exquisite home pieces of premium quality and craftsmanship
Image: Comparison of the exquisite home pieces of premium quality and craftsmanship
Image: Comparison of the exquisite home pieces of premium quality and craftsmanship
Image: Comparison of the exquisite home pieces of premium quality and craftsmanship
Image: Comparison of the exquisite home pieces of premium quality and craftsmanship
Image: Comparison of the exquisite home pieces of premium quality and craftsmanship
Image: Comparison of the exquisite home pieces of the exquisite home pi