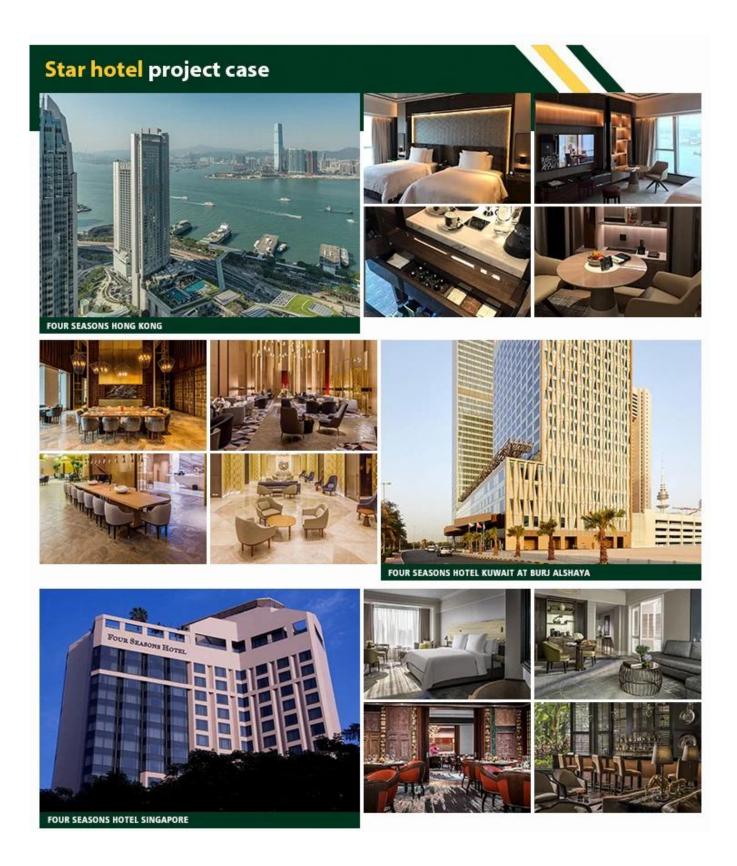

# About Trinity

1.Since ZhongSen(TRINITY) established, until now has more than 20 years of history, it is a professional manufacturer for the star hotel furnitures, hotel lobby furnitures, villa furnitures, apartment furnitures and restaurant furnitures.From the preplanning, style positining, production designing, project implementation , and after sales service are all combined to provide of a full range of furniture supporting solutions for the customers.

2.After years of precipitation, ZhongSen (TRINITY) has developed into a large scale custom hotel engineering furniture group, with a factory of 30000 square meters and more than 200 employees. The product system from the whole to the details, from a hotel lobby, restaurant, cafe, lounge, conference hall, outdoor, bedroom, living room, bathroom, door, covering the whole hotel furniture packaging. Exquisite technology, advanced production equipment, star hotel suite furniture production capacity of more than 1000 sets.