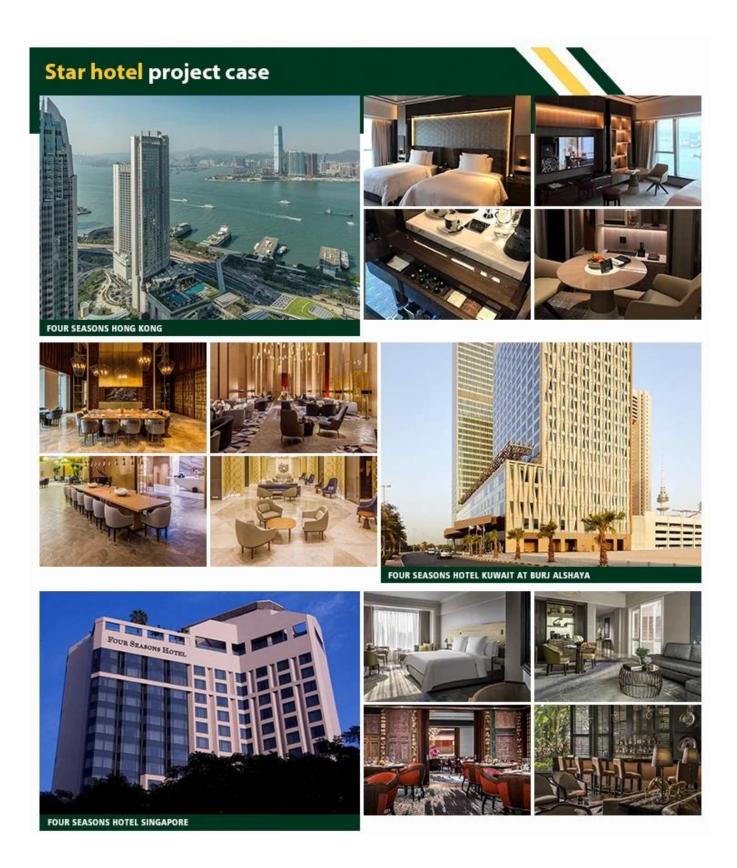

# About Trinity

1.Since ZhongSen(TRINITY) established, until now has more than 20 years of history, it is a professional manufacturer for the star hotel furnitures, hotel lobby furnitures, villa furnitures, apartment furnitures and restaurant furnitures.From the preplanning, style positining, production designing, project implementation , and after sales service are all combined to provide of a full range of furniture supporting solutions for the customers.

2.After years of precipitation, ZhongSen (TRINITY) has developed into a large scale custom hotel engineering furniture group, with a factory of 30000 square meters and more than 200 employees. The product system from the whole to the details, from a hotel lobby, restaurant, cafe, lounge, conference hall, outdoor, bedroom, living room, bathroom, door, covering the whole hotel furniture packaging. Exquisite technology, advanced production equipment, star hotel suite furniture production capacity of more than 1000 sets.