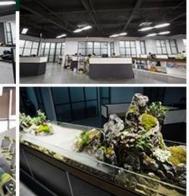

# **ABOUT US**

um-i -

11

OFFICE

# 2.Is there a showroom in the factory?

Yes, about 3000 square showrooms are in our factory. There are all kinds of furniture for your reference, such as lobby furniture, outdoor furniture, restaurant furniture, and more than 10 different decoration styles of hotel bedroom furniture and so on.