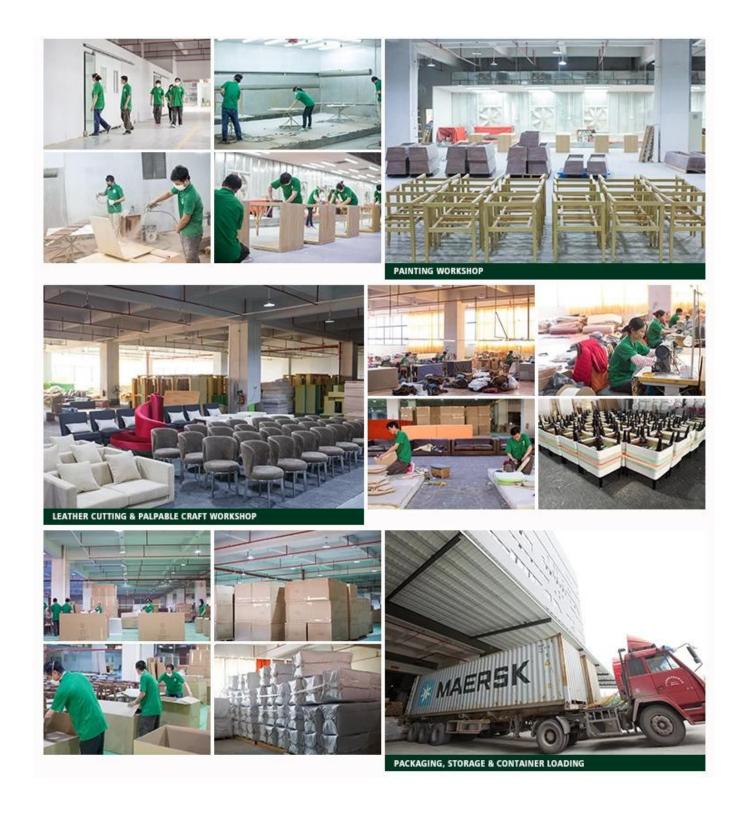

### **Packaging**

1.Cover the first layer with PE foam, put cardboard protector for the necessary corners. Wood furniture or hardware fittings wrapped with PE foam or sponge, and then use weaving bag finish with stitching or caton box with sealing tape for the outer packing.

2.Glass top and Marble top use Expandable Polystyrene to pack for the first step, put in the carton box and then use wood frame to secure protection is well.