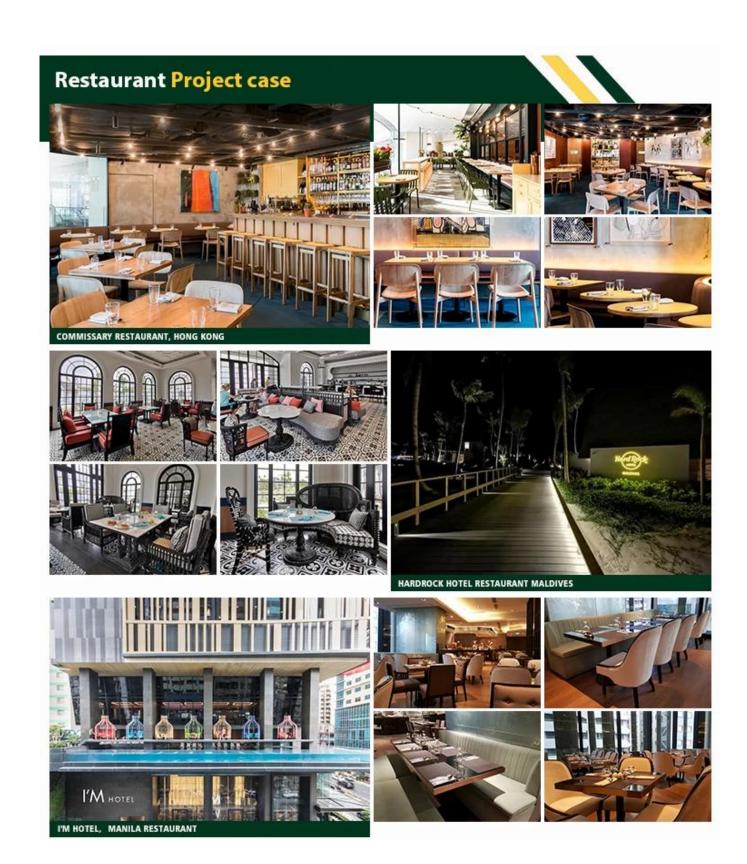

### **About Trinity**

1.Since ZhongSen(TRINITY) established, until now has more than 20 years of history, it is a professional manufacturer for the star hotel furnitures, hotel lobby furnitures, villa furnitures, apartment furnitures and restaurant furnitures. From the preplanning, style positining, production designing, project implementation, and after sales service are all combined to provide of a full range of furniture supporting solutions for the customers.

2.After years of precipitation, ZhongSen (TRINITY) has developed into a large scale custom hotel engineering furniture group, with a factory of 30000 square meters and more than 200 employees. The product system from the whole to the details, from a hotel lobby, restaurant, cafe, lounge, conference hall, outdoor, bedroom, living room, bathroom, door, covering the whole hotel furniture packaging. Exquisite technology, advanced production equipment, star hotel suite furniture production capacity of more than 1000 sets.