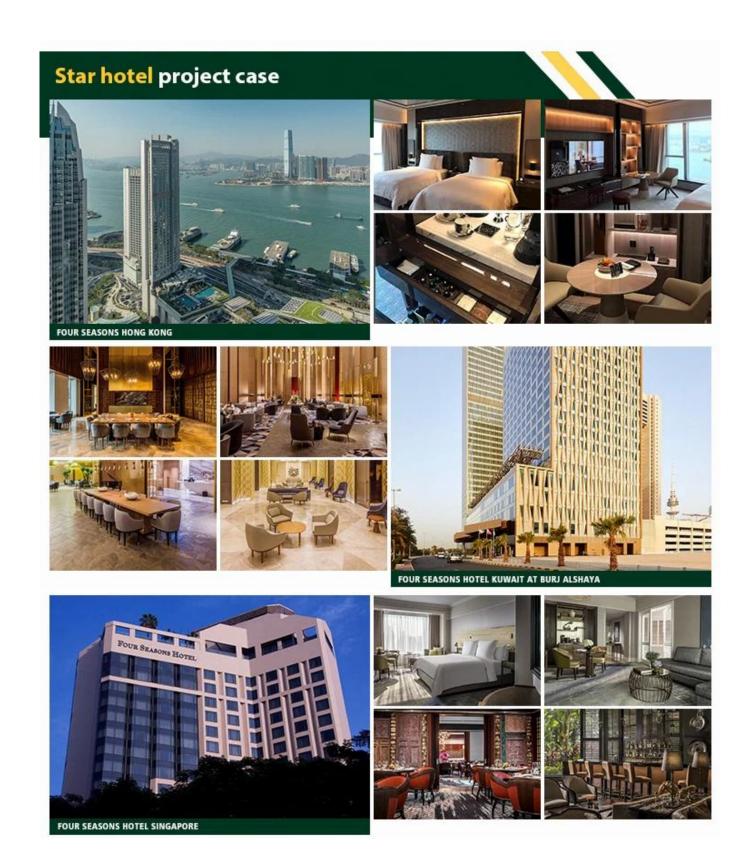

### **About Trinity**

1.Since ZhongSen(TRINITY) established, until now has more than 20 years of history, it is a professional manufacturer for the star hotel furnitures, hotel lobby furnitures, villa furnitures, apartment furnitures and restaurant furnitures. From the preplanning, style positining, production designing, project implementation, and after sales service are all combined to provide of a full range of furniture supporting solutions for the customers.

2.After years of precipitation, ZhongSen (TRINITY) has developed into a large scale custom hotel engineering furniture group, with a factory of 30000 square meters and more than 200 employees. The product system from the whole to the details, from a hotel lobby, restaurant, cafe, lounge, conference hall, outdoor, bedroom, living room, bathroom, door, covering the whole hotel furniture packaging. Exquisite technology, advanced production equipment, star hotel suite furniture production capacity of more than 1000 sets.