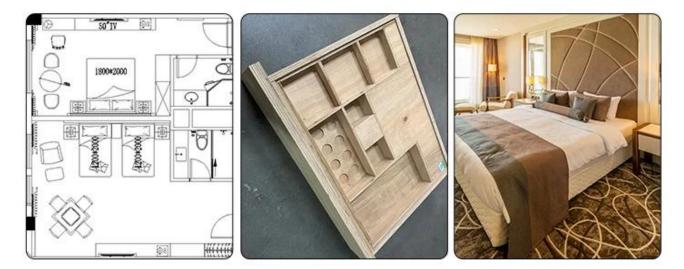

# Hotel Standard Room Furniture Specifications:

| Туре                | Qty | Size          |
|---------------------|-----|---------------|
| Hotel Headboard     | 1   | 2300*75*1500  |
| Hotel Bed Base      | 1   | 2300*2100*220 |
| Hotel Bed Bench     | 1   | 1800*500*500  |
| Hotel Bedside Table | 2   | 500*450*500   |
| Hotel Desk Table    | 1   | 1800*600*750  |
| Hotel Desk Chair    | 1   | 620*620*1080  |
| Side Cabinet        | 1   | 1500*400*900  |
| Sofa Chair          | 1   | 800*760*1020  |
| TV Stand/TV Wall    | 1   | 2000*550*760  |

| Mini Bar With Wardrobe | 1 | 2200*600*2200 |
|------------------------|---|---------------|
| Hotel Luggage Rack     | 1 | 950*600*550   |
| Full Length Mirror     | 1 | 500*1600*10   |
| Hotel Entrance Door    | 1 | 900*2000*50   |
| Hotel Bathroom Door    | 1 | 800*2000*50   |
| Vanity                 | 1 | 1100*520*480  |