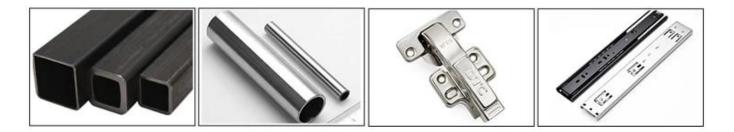

Steel: Spray painting or electroplating process, stainless steel 201 or 304. Mirror or wire drawing finish.Hardware accessories:Hafele/Dtc/Blum,etc.

Artificial stone and Natural marble (hard, acrylic, acid resist, corrosion resist, cold resist, high temperature resist and endurable, Its appearance and color can be maintained for more than 20 years.

Glass[]5mm to 10mm clear or colored toughened glass, polishing around the edge.