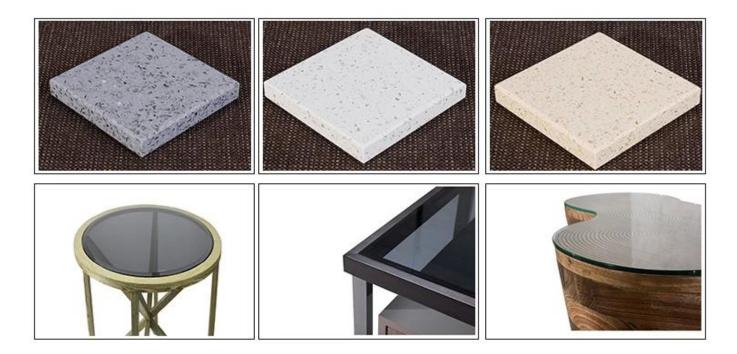

Steel: Spray painting or electroplating process, stainless steel 201 or 304. Mirror or wire drawing finish.Hardware accessories:Hafele/Dtc/Blum,etc.

Artificial stone and Natural marble (hard, acrylic, acid resist, corrosion resist, cold resist, high temperature resist and endurable, Its appearance and color can be maintained for more than 20 years.

Glass[]5mm to 10mm clear or colored toughened glass, polishing around the edge.