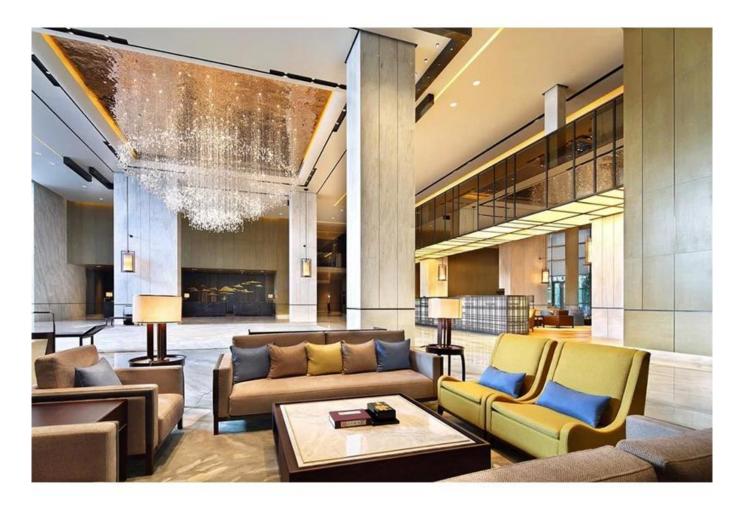

hotel reception furniture waiting room sofa supplier Hotel Project: Sheraton Yintai binjiang hotel. Location: Zhejiang,China. The Hotel level: 5 - Star.

## **Main Product:**

5 Star Hotel/Resort/Villa/Service Apartment bedroom furniture such as bed frame,headboard,bedside table,TV wall panel,wardrobe with mini bar,tea table,side cabinet,door etc..

Hotel loose furniture,Hotel fixed furniture,Public area furniture(Hotel lobby / Restaurant / Bar / Lounge / Meeting room / Out door furniture etc.) such as sofa, leisure chair,reception desk,dining table,dining chair,wooden wall panel etc..