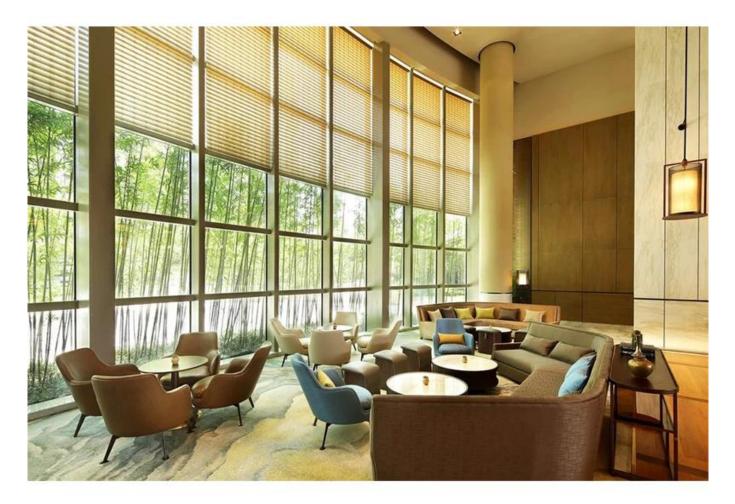

hotel reception furniture waiting room sofa supplier Hotel Project: Sheraton Yintai binjiang hotel. Location: Zhejiang,China. The Hotel level: 5 - Star.

## **Main Product:**

5 Star Hotel/Resort/Villa/Service Apartment bedroom furniture such as bed frame,headboard,bedside table,TV wall panel,wardrobe with mini bar,tea table,side cabinet,door etc..

Hotel loose furniture,Hotel fixed furniture,Public area furniture(Hotel lobby / Restaurant / Bar / Lounge / Meeting room / Out door furniture etc.) such as sofa, leisure chair,reception desk,dining table,dining chair,wooden wall panel etc..