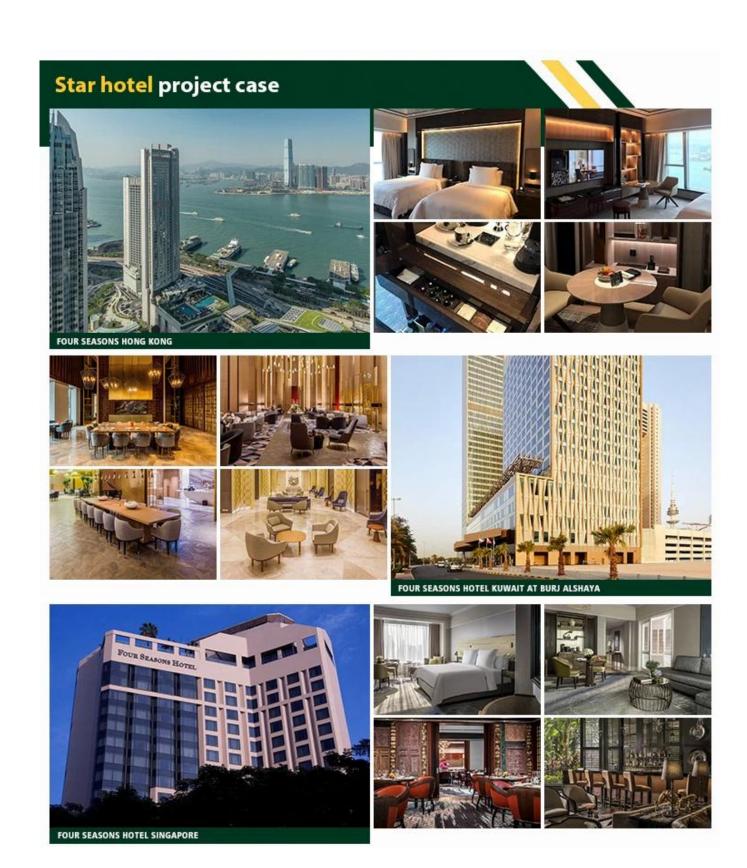

### **About Trinity**

1.Since ZhongSen(TRINITY) established, until now has more than 20 years of history, it is a professional manufacturer for the star hotel furnitures, hotel lobby furnitures, villa furnitures, apartment furnitures and restaurant furnitures. From the preplanning, style positining, production designing, project implementation, and after sales service are all combined to provide of a full range of furniture supporting solutions for the customers.

2.After years of precipitation, ZhongSen (TRINITY) has developed into a large scale custom hotel engineering furniture group, with a factory of 30000 square meters and more than 200 employees. The product system from the whole to the details, from a hotel lobby, restaurant, cafe, lounge, conference hall, outdoor, bedroom, living room, bathroom, door, covering the whole hotel furniture packaging. Exquisite technology, advanced production equipment, star hotel suite furniture production capacity of more than 1000 sets.