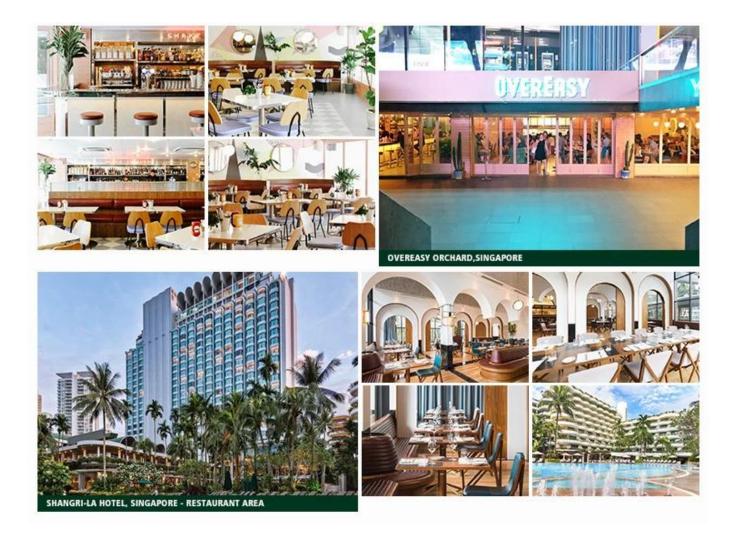

1.Since ZhongSen(TRINITY) established, until now has more than 20 years of history, it is a professional manufacturer for the star hotel furnitures, hotel lobby furnitures, villa furnitures, apartment furnitures and restaurant furnitures. From the preplanning, style positining, production designing, project implementation, and after sales service are all combined to provide of a full range of furniture supporting solutions for the customers.

2.After years of precipitation, ZhongSen (TRINITY) has developed into a large scale custom hotel engineering furniture group, with a factory of 30000 square meters and more than 200 employees. The product system from the whole to the details, from a hotel lobby, restaurant, cafe, lounge, conference hall, outdoor, bedroom, living room, bathroom, door, covering the whole hotel furniture packaging. Exquisite technology, advanced production equipment, star hotel suite furniture production capacity of more than 1000 sets.