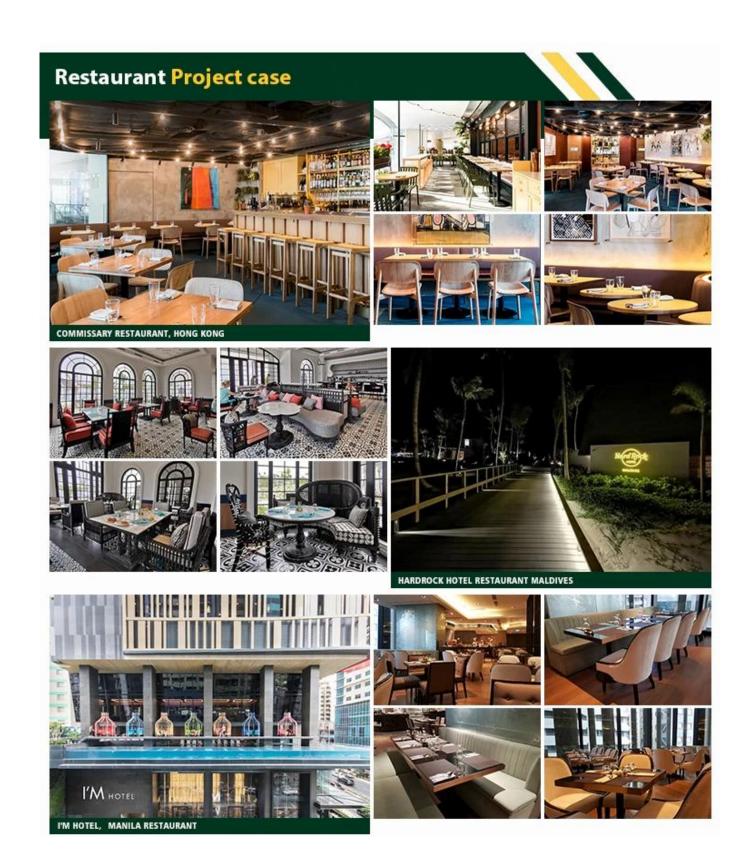

1.Since ZhongSen(TRINITY) established, until now has more than 20 years of history, it is a professional manufacturer for the star hotel furnitures, hotel lobby furnitures, villa furnitures, apartment furnitures and restaurant furnitures. From the preplanning, style positining, production designing, project implementation, and after sales service are all combined to provide of a full range of furniture supporting solutions for the customers.

2.After years of precipitation, ZhongSen (TRINITY) has developed into a large scale custom hotel engineering furniture group, with a factory of 30000 square meters and more than 200 employees. The product system from the whole to the details, from a hotel lobby, restaurant, cafe, lounge, conference hall, outdoor, bedroom, living room, bathroom, door, covering the whole hotel furniture packaging. Exquisite technology, advanced production equipment, star hotel suite furniture production capacity of more than 1000 sets.