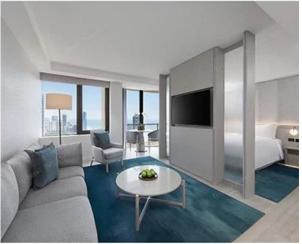

# **Hotel Standard Room Furniture Specifications:**

| Туре                   | Qty | Size          |
|------------------------|-----|---------------|
| Hotel Headboard        | 1   | 2550*75*1500  |
| Hotel Bed Base         | 1   | 2550*2100*220 |
| Hotel Bed Bench        | 1   | 1800*500*500  |
| Hotel Bedside Table    | 2   | 500*450*500   |
| Hotel Desk Table       | 1   | 1800*600*750  |
| Hotel Desk Chair       | 1   | 620*620*1080  |
| Side Cabinet           | 1   | 1500*400*900  |
| Sofa Chair             | 1   | 800*760*1020  |
| TV Stand/TV Wall       | 1   | 2000*550*760  |
| Mini Bar With Wardrobe | 1   | 2200*600*2200 |
| Hotel Luggage Rack     | 1   | 950*600*550   |
| Full Length Mirror     | 1   | 500*1600*10   |
| Hotel Entrance Door    | 1   | 900*2000*50   |
| Hotel Bathroom Door    | 1   | 800*2000*50   |
| Vanity                 | 1   | 1100*520*480  |

### **Main Product:**

5 Star Hotel/Resort/Villa/Service Apartment bedroom furniture such as bed frame,headboard,bedside table,TV wall panel,wardrobe with mini bar,tea table,side cabinet,door etc..

Hotel loose furniture, Hotel fixed furniture, Public area furniture (Hotel lobby / Restaurant / Bar / Lounge / Meeting room / Out door furniture etc.) such as sofa, leisure chair, reception desk, dining table, dining chair, wooden wall panel etc..