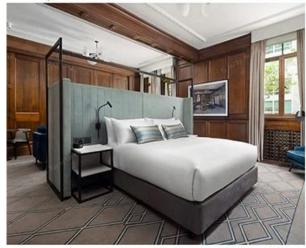

# **Hotel Standard Room Furniture Specifications:**

| Туре                   | Qty | Size          |
|------------------------|-----|---------------|
| Hotel Headboard        | 1   | 2550*75*1500  |
| Hotel Bed Base         | 1   | 2550*2100*220 |
| Hotel Bed Bench        | 1   | 1800*500*500  |
| Hotel Bedside Table    | 2   | 500*450*500   |
| Hotel Desk Table       | 1   | 1800*600*750  |
| Hotel Desk Chair       | 1   | 620*620*1080  |
| Side Cabinet           | 1   | 1500*400*900  |
| Sofa Chair             | 1   | 800*760*1020  |
| TV Stand/TV Wall       | 1   | 2000*550*760  |
| Mini Bar With Wardrobe | 1   | 2200*600*2200 |
| Hotel Luggage Rack     | 1   | 950*600*550   |
| Full Length Mirror     | 1   | 500*1600*10   |
| Hotel Entrance Door    | 1   | 900*2000*50   |
| Hotel Bathroom Door    | 1   | 800*2000*50   |
| Vanity                 | 1   | 1100*520*480  |

### **Main Product:**

5 Star Hotel/Resort/Villa/Service Apartment bedroom furniture such as bed frame,headboard,bedside table,TV wall panel,wardrobe with mini bar,tea table,side cabinet,door etc..

Hotel loose furniture, Hotel fixed furniture, Public area furniture (Hotel lobby / Restaurant / Bar / Lounge / Meeting room / Out door furniture etc.) such as sofa, leisure chair, reception desk, dining table, dining chair, wooden wall panel etc..