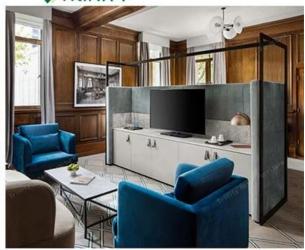

# **Hotel Standard Room Furniture Specifications:**

| Туре                   | Qty | Size          |
|------------------------|-----|---------------|
| Hotel Headboard        | 1   | 2550*75*1500  |
| Hotel Bed Base         | 1   | 2550*2100*220 |
| Hotel Bed Bench        | 1   | 1800*500*500  |
| Hotel Bedside Table    | 2   | 500*450*500   |
| Hotel Desk Table       | 1   | 1800*600*750  |
| Hotel Desk Chair       | 1   | 620*620*1080  |
| Side Cabinet           | 1   | 1500*400*900  |
| Sofa Chair             | 1   | 800*760*1020  |
| TV Stand/TV Wall       | 1   | 2000*550*760  |
| Mini Bar With Wardrobe | 1   | 2200*600*2200 |
| Hotel Luggage Rack     | 1   | 950*600*550   |
| Full Length Mirror     | 1   | 500*1600*10   |
| Hotel Entrance Door    | 1   | 900*2000*50   |
| Hotel Bathroom Door    | 1   | 800*2000*50   |
| Vanity                 | 1   | 1100*520*480  |

### **Main Product:**

5 Star Hotel/Resort/Villa/Service Apartment bedroom furniture such as bed frame,headboard,bedside table,TV wall panel,wardrobe with mini bar,tea table,side cabinet,door etc..

Hotel loose furniture, Hotel fixed furniture, Public area furniture (Hotel lobby / Restaurant / Bar / Lounge / Meeting room / Out door furniture etc.) such as sofa, leisure chair, reception desk, dining table, dining chair, wooden wall panel etc..