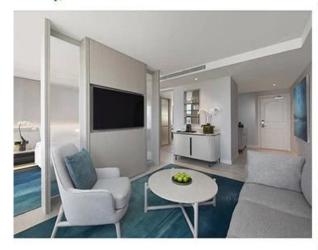

# **Hotel Standard Room Furniture Specifications:**

| Туре                   | Qty | Size          |
|------------------------|-----|---------------|
| Hotel Headboard        | 1   | 2550*75*1500  |
| Hotel Bed Base         | 1   | 2550*2100*220 |
| Hotel Bed Bench        | 1   | 1800*500*500  |
| Hotel Bedside Table    | 2   | 500*450*500   |
| Hotel Desk Table       | 1   | 1800*600*750  |
| Hotel Desk Chair       | 1   | 620*620*1080  |
| Side Cabinet           | 1   | 1500*400*900  |
| Sofa Chair             | 1   | 800*760*1020  |
| TV Stand/TV Wall       | 1   | 2000*550*760  |
| Mini Bar With Wardrobe | 1   | 2200*600*2200 |
| Hotel Luggage Rack     | 1   | 950*600*550   |
| Full Length Mirror     | 1   | 500*1600*10   |
| Hotel Entrance Door    | 1   | 900*2000*50   |
| Hotel Bathroom Door    | 1   | 800*2000*50   |
| Vanity                 | 1   | 1100*520*480  |

### **Main Product:**

5 Star Hotel/Resort/Villa/Service Apartment bedroom furniture such as bed frame,headboard,bedside table,TV wall panel,wardrobe with mini bar,tea table,side cabinet,door etc..

Hotel loose furniture, Hotel fixed furniture, Public area furniture (Hotel lobby / Restaurant / Bar / Lounge / Meeting room / Out door furniture etc.) such as sofa, leisure chair, reception desk, dining table, dining chair, wooden wall panel etc..