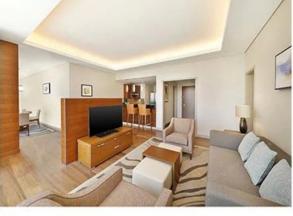

# **Hotel Standard Room Furniture Specifications:**

| Туре                   | Qty | Size          |
|------------------------|-----|---------------|
| Hotel Headboard        | 1   | 2550*75*1500  |
| Hotel Bed Base         | 1   | 2550*2100*220 |
| Hotel Bed Bench        | 1   | 1800*500*500  |
| Hotel Bedside Table    | 2   | 500*450*500   |
| Hotel Desk Table       | 1   | 1800*600*750  |
| Hotel Desk Chair       | 1   | 620*620*1080  |
| Side Cabinet           | 1   | 1500*400*900  |
| Sofa Chair             | 1   | 800*760*1020  |
| TV Stand/TV Wall       | 1   | 2000*550*760  |
| Mini Bar With Wardrobe | 1   | 2200*600*2200 |
| Hotel Luggage Rack     | 1   | 950*600*550   |
| Full Length Mirror     | 1   | 500*1600*10   |
| Hotel Entrance Door    | 1   | 900*2000*50   |
| Hotel Bathroom Door    | 1   | 800*2000*50   |
| Vanity                 | 1   | 1100*520*480  |

### **Main Product:**

5 Star Hotel/Resort/Villa/Service Apartment bedroom furniture such as bed frame,headboard,bedside table,TV wall panel,wardrobe with mini bar,tea table,side cabinet,door etc..

Hotel loose furniture, Hotel fixed furniture, Public area furniture (Hotel lobby / Restaurant / Bar / Lounge / Meeting room / Out door furniture etc.) such as sofa, leisure chair, reception desk, dining table, dining chair, wooden wall panel etc..