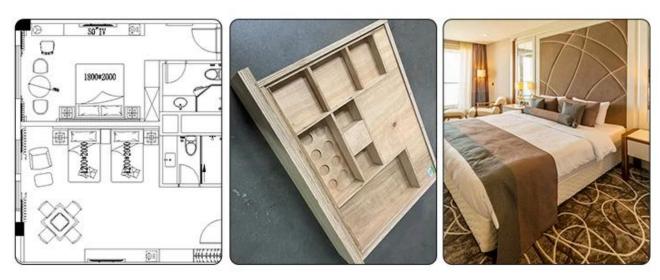

# **Hotel Standard Room Furniture Specifications:**

| Туре                   | Qty | Size          |
|------------------------|-----|---------------|
| Hotel Headboard        | 1   | 2550*75*1500  |
| Hotel Bed Base         | 1   | 2550*2100*220 |
| Hotel Bed Bench        | 1   | 1800*500*500  |
| Hotel Bedside Table    | 2   | 500*450*500   |
| Hotel Desk Table       | 1   | 1800*600*750  |
| Hotel Desk Chair       | 1   | 620*620*1080  |
| Side Cabinet           | 1   | 1500*400*900  |
| Sofa Chair             | 1   | 800*760*1020  |
| TV Stand/TV Wall       | 1   | 2000*550*760  |
| Mini Bar With Wardrobe | 1   | 2200*600*2200 |
| Hotel Luggage Rack     | 1   | 950*600*550   |
| Full Length Mirror     | 1   | 500*1600*10   |
| Hotel Entrance Door    | 1   | 900*2000*50   |
| Hotel Bathroom Door    | 1   | 800*2000*50   |
| Vanity                 | 1   | 1100*520*480  |

### **Main Product:**

5 Star Hotel/Resort/Villa/Service Apartment bedroom furniture such as bed frame,headboard,bedside table,TV wall panel,wardrobe with mini bar,tea table,side cabinet,door etc..

Hotel loose furniture, Hotel fixed furniture, Public area furniture (Hotel lobby / Restaurant / Bar / Lounge / Meeting room / Out door furniture etc.) such as sofa, leisure chair, reception desk, dining table, dining chair, wooden wall panel etc..