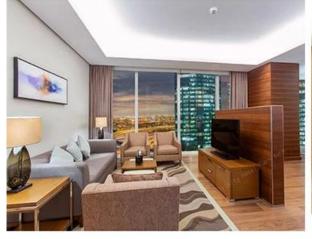

# **Hotel Standard Room Furniture Specifications:**

| Туре                   | Qty | Size          |
|------------------------|-----|---------------|
| Hotel Headboard        | 1   | 2550*75*1500  |
| Hotel Bed Base         | 1   | 2550*2100*220 |
| Hotel Bed Bench        | 1   | 1800*500*500  |
| Hotel Bedside Table    | 2   | 500*450*500   |
| Hotel Desk Table       | 1   | 1800*600*750  |
| Hotel Desk Chair       | 1   | 620*620*1080  |
| Side Cabinet           | 1   | 1500*400*900  |
| Sofa Chair             | 1   | 800*760*1020  |
| TV Stand/TV Wall       | 1   | 2000*550*760  |
| Mini Bar With Wardrobe | 1   | 2200*600*2200 |
| Hotel Luggage Rack     | 1   | 950*600*550   |
| Full Length Mirror     | 1   | 500*1600*10   |
| Hotel Entrance Door    | 1   | 900*2000*50   |
| Hotel Bathroom Door    | 1   | 800*2000*50   |
| Vanity                 | 1   | 1100*520*480  |

### **Main Product:**

5 Star Hotel/Resort/Villa/Service Apartment bedroom furniture such as bed frame,headboard,bedside table,TV wall panel,wardrobe with mini bar,tea table,side cabinet,door etc..

Hotel loose furniture, Hotel fixed furniture, Public area furniture (Hotel lobby / Restaurant / Bar / Lounge / Meeting room / Out door furniture etc.) such as sofa, leisure chair, reception desk, dining table, dining chair, wooden wall panel etc..