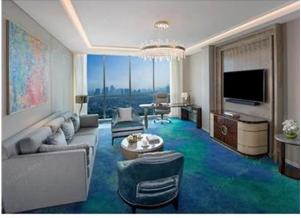

Product Name: 5 star hotel room furnishing modern bedroom set manufacturer Hotel Project: InterContinental Jakarta Pondok Indah,an IHG Hotel.

Location: India.

The Hotel level: Five-Star

**TRINITY** 

## **Hotel Standard Room Furniture Specifications:**

| Туре                   | Qty | Size          |
|------------------------|-----|---------------|
| Hotel Headboard        | 1   | 2550*75*1500  |
| Hotel Bed Base         | 1   | 2550*2100*220 |
| Hotel Bed Bench        | 1   | 1800*500*500  |
| Hotel Bedside Table    | 2   | 500*450*500   |
| Hotel Desk Table       | 1   | 1800*600*750  |
| Hotel Desk Chair       | 1   | 620*620*1080  |
| Side Cabinet           | 1   | 1500*400*900  |
| Sofa Chair             | 1   | 800*760*1020  |
| TV Stand/TV Wall       | 1   | 2000*550*760  |
| Mini Bar With Wardrobe | 1   | 2200*600*2200 |
| Hotel Luggage Rack     | 1   | 950*600*550   |
| Full Length Mirror     | 1   | 500*1600*10   |
| Hotel Entrance Door    | 1   | 900*2000*50   |
| Hotel Bathroom Door    | 1   | 800*2000*50   |
| Vanity                 | 1   | 1100*520*480  |