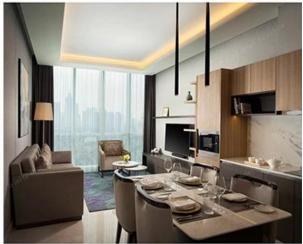

## **Main Product:**

5 Star Hotel/Resort/Villa/Service Apartment bedroom furniture such as bed frame,headboard,bedside table,TV wall panel,wardrobe with mini bar,tea table,side cabinet,door etc..

Hotel loose furniture, Hotel fixed furniture, Public area furniture (Hotel lobby / Restaurant / Bar / Lounge / Meeting room / Out door furniture etc.) such as sofa, leisure chair, reception desk, dining table, dining chair, wooden wall panel etc..