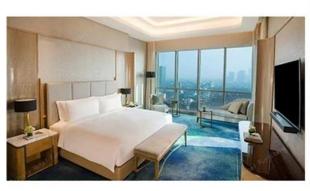

Product Name: 5 star hotel room furnishing modern bedroom set manufacturer Hotel Project: InterContinental Jakarta Pondok Indah,an IHG Hotel.

Location: India.

The Hotel level: Five-Star

**TRINITY** 

## **Hotel Standard Room Furniture Specifications:**

| Туре                   | Qty | Size          |
|------------------------|-----|---------------|
| Hotel Headboard        | 1   | 2550*75*1500  |
| Hotel Bed Base         | 1   | 2550*2100*220 |
| Hotel Bed Bench        | 1   | 1800*500*500  |
| Hotel Bedside Table    | 2   | 500*450*500   |
| Hotel Desk Table       | 1   | 1800*600*750  |
| Hotel Desk Chair       | 1   | 620*620*1080  |
| Side Cabinet           | 1   | 1500*400*900  |
| Sofa Chair             | 1   | 800*760*1020  |
| TV Stand/TV Wall       | 1   | 2000*550*760  |
| Mini Bar With Wardrobe | 1   | 2200*600*2200 |
| Hotel Luggage Rack     | 1   | 950*600*550   |
| Full Length Mirror     | 1   | 500*1600*10   |
| Hotel Entrance Door    | 1   | 900*2000*50   |
| Hotel Bathroom Door    | 1   | 800*2000*50   |
| Vanity                 | 1   | 1100*520*480  |