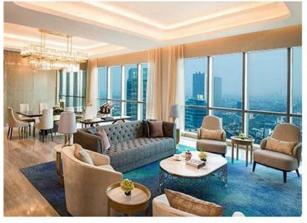

Product Name: 5 star hotel room furnishing modern bedroom set manufacturer Hotel Project: InterContinental Jakarta Pondok Indah,an IHG Hotel.

Location: India.

The Hotel level: Five-Star

**TRINITY** 

## **Hotel Standard Room Furniture Specifications:**

| Туре                   | Qty | Size          |
|------------------------|-----|---------------|
| Hotel Headboard        | 1   | 2550*75*1500  |
| Hotel Bed Base         | 1   | 2550*2100*220 |
| Hotel Bed Bench        | 1   | 1800*500*500  |
| Hotel Bedside Table    | 2   | 500*450*500   |
| Hotel Desk Table       | 1   | 1800*600*750  |
| Hotel Desk Chair       | 1   | 620*620*1080  |
| Side Cabinet           | 1   | 1500*400*900  |
| Sofa Chair             | 1   | 800*760*1020  |
| TV Stand/TV Wall       | 1   | 2000*550*760  |
| Mini Bar With Wardrobe | 1   | 2200*600*2200 |
| Hotel Luggage Rack     | 1   | 950*600*550   |
| Full Length Mirror     | 1   | 500*1600*10   |
| Hotel Entrance Door    | 1   | 900*2000*50   |
| Hotel Bathroom Door    | 1   | 800*2000*50   |
| Vanity                 | 1   | 1100*520*480  |