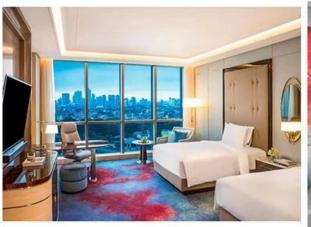

Product Name: 5 star hotel room furnishing modern bedroom set manufacturer Hotel Project: InterContinental Jakarta Pondok Indah,an IHG Hotel.

Location: India.

The Hotel level: Five-Star

**TRINITY** 

## **Hotel Standard Room Furniture Specifications:**

| Туре                   | Qty | Size          |
|------------------------|-----|---------------|
| Hotel Headboard        | 1   | 2550*75*1500  |
| Hotel Bed Base         | 1   | 2550*2100*220 |
| Hotel Bed Bench        | 1   | 1800*500*500  |
| Hotel Bedside Table    | 2   | 500*450*500   |
| Hotel Desk Table       | 1   | 1800*600*750  |
| Hotel Desk Chair       | 1   | 620*620*1080  |
| Side Cabinet           | 1   | 1500*400*900  |
| Sofa Chair             | 1   | 800*760*1020  |
| TV Stand/TV Wall       | 1   | 2000*550*760  |
| Mini Bar With Wardrobe | 1   | 2200*600*2200 |
| Hotel Luggage Rack     | 1   | 950*600*550   |
| Full Length Mirror     | 1   | 500*1600*10   |
| Hotel Entrance Door    | 1   | 900*2000*50   |
| Hotel Bathroom Door    | 1   | 800*2000*50   |
| Vanity                 | 1   | 1100*520*480  |