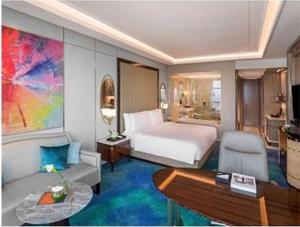

Product Name: 5 star hotel room furnishing modern bedroom set manufacturer Hotel Project: InterContinental Jakarta Pondok Indah,an IHG Hotel.

Location: India.

The Hotel level: Five-Star

**TRINITY** 

## **Hotel Standard Room Furniture Specifications:**

| Туре                   | Qty | Size          |
|------------------------|-----|---------------|
| Hotel Headboard        | 1   | 2550*75*1500  |
| Hotel Bed Base         | 1   | 2550*2100*220 |
| Hotel Bed Bench        | 1   | 1800*500*500  |
| Hotel Bedside Table    | 2   | 500*450*500   |
| Hotel Desk Table       | 1   | 1800*600*750  |
| Hotel Desk Chair       | 1   | 620*620*1080  |
| Side Cabinet           | 1   | 1500*400*900  |
| Sofa Chair             | 1   | 800*760*1020  |
| TV Stand/TV Wall       | 1   | 2000*550*760  |
| Mini Bar With Wardrobe | 1   | 2200*600*2200 |
| Hotel Luggage Rack     | 1   | 950*600*550   |
| Full Length Mirror     | 1   | 500*1600*10   |
| Hotel Entrance Door    | 1   | 900*2000*50   |
| Hotel Bathroom Door    | 1   | 800*2000*50   |
| Vanity                 | 1   | 1100*520*480  |