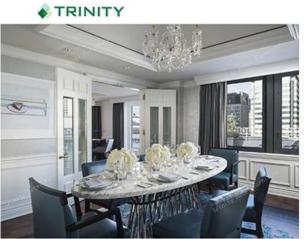

# **Hotel Standard Room Furniture Specifications:**

| Туре                   | Qty | Size          |
|------------------------|-----|---------------|
| Hotel Headboard        | 1   | 2550*75*1500  |
| Hotel Bed Base         | 1   | 2550*2100*220 |
| Hotel Bed Bench        | 1   | 1800*500*500  |
| Hotel Bedside Table    | 2   | 500*450*500   |
| Hotel Desk Table       | 1   | 1800*600*750  |
| Hotel Desk Chair       | 1   | 620*620*1080  |
| Side Cabinet           | 1   | 1500*400*900  |
| Sofa Chair             | 1   | 800*760*1020  |
| TV Stand/TV Wall       | 1   | 2000*550*760  |
| Mini Bar With Wardrobe | 1   | 2200*600*2200 |
| Hotel Luggage Rack     | 1   | 950*600*550   |
| Full Length Mirror     | 1   | 500*1600*10   |
| Hotel Entrance Door    | 1   | 900*2000*50   |
| Hotel Bathroom Door    | 1   | 800*2000*50   |
| Vanity                 | 1   | 1100*520*480  |

## **Main Product:**

5 Star Hotel/Resort/Villa/Service Apartment bedroom furniture such as bed frame,headboard,bedside table,TV wall panel,wardrobe with mini bar,tea table,side cabinet,door etc..

Hotel loose furniture, Hotel fixed furniture, Public area furniture (Hotel lobby / Restaurant / Bar / Lounge / Meeting room / Out door furniture etc.) such as sofa, leisure chair, reception desk, dining table, dining chair, wooden wall panel etc..