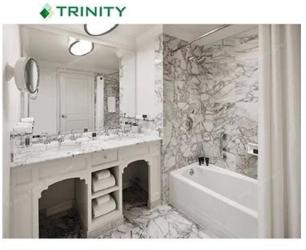

# **Hotel Standard Room Furniture Specifications:**

| Туре                   | Qty | Size          |
|------------------------|-----|---------------|
| Hotel Headboard        | 1   | 2550*75*1500  |
| Hotel Bed Base         | 1   | 2550*2100*220 |
| Hotel Bed Bench        | 1   | 1800*500*500  |
| Hotel Bedside Table    | 2   | 500*450*500   |
| Hotel Desk Table       | 1   | 1800*600*750  |
| Hotel Desk Chair       | 1   | 620*620*1080  |
| Side Cabinet           | 1   | 1500*400*900  |
| Sofa Chair             | 1   | 800*760*1020  |
| TV Stand/TV Wall       | 1   | 2000*550*760  |
| Mini Bar With Wardrobe | 1   | 2200*600*2200 |
| Hotel Luggage Rack     | 1   | 950*600*550   |
| Full Length Mirror     | 1   | 500*1600*10   |
| Hotel Entrance Door    | 1   | 900*2000*50   |
| Hotel Bathroom Door    | 1   | 800*2000*50   |
| Vanity                 | 1   | 1100*520*480  |

## **Main Product:**

5 Star Hotel/Resort/Villa/Service Apartment bedroom furniture such as bed frame,headboard,bedside table,TV wall panel,wardrobe with mini bar,tea table,side cabinet,door etc..

Hotel loose furniture, Hotel fixed furniture, Public area furniture (Hotel lobby / Restaurant / Bar / Lounge / Meeting room / Out door furniture etc.) such as sofa, leisure chair, reception desk, dining table, dining chair, wooden wall panel etc..