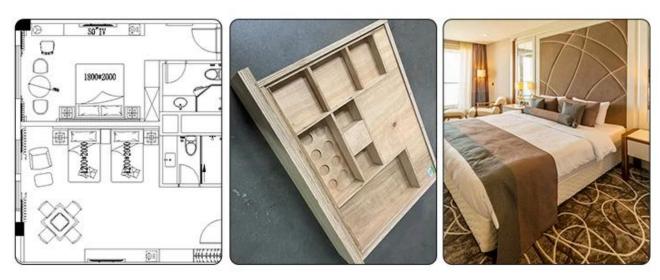

# **Hotel Standard Room Furniture Specifications:**

| Туре                   | Qty | Size          |
|------------------------|-----|---------------|
| Hotel Headboard        | 1   | 2550*75*1500  |
| Hotel Bed Base         | 1   | 2550*2100*220 |
| Hotel Bed Bench        | 1   | 1800*500*500  |
| Hotel Bedside Table    | 2   | 500*450*500   |
| Hotel Desk Table       | 1   | 1800*600*750  |
| Hotel Desk Chair       | 1   | 620*620*1080  |
| Side Cabinet           | 1   | 1500*400*900  |
| Sofa Chair             | 1   | 800*760*1020  |
| TV Stand/TV Wall       | 1   | 2000*550*760  |
| Mini Bar With Wardrobe | 1   | 2200*600*2200 |
| Hotel Luggage Rack     | 1   | 950*600*550   |
| Full Length Mirror     | 1   | 500*1600*10   |
| Hotel Entrance Door    | 1   | 900*2000*50   |
| Hotel Bathroom Door    | 1   | 800*2000*50   |
| Vanity                 | 1   | 1100*520*480  |

## **Main Product:**

5 Star Hotel/Resort/Villa/Service Apartment bedroom furniture such as bed frame,headboard,bedside table,TV wall panel,wardrobe with mini bar,tea table,side cabinet,door etc..

Hotel loose furniture, Hotel fixed furniture, Public area furniture (Hotel lobby / Restaurant / Bar / Lounge / Meeting room / Out door furniture etc.) such as sofa, leisure chair, reception desk, dining table, dining chair, wooden wall panel etc..