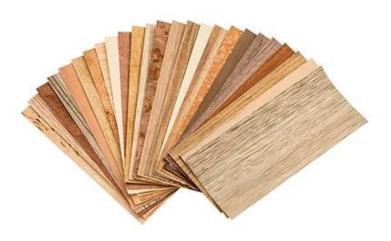

## Main material:

Solid wood Ash, rubber wood, teak, black sandalwood, cherry, beech, white oak, black walnut, poplar, pine, birch, etc. Being processed with strict drying, the water content of real wood is 8%.

Wood veneer:(Natural wood veneer or Technology wood veneer) with optional supplies such as ash, black walnut, oak, teak, etc.

Panel:The laminated board is in accordance with the national standard E1 or E2 grade, finished with veneer thickness 0.6mm. Laminate, plywood, lacquer, MDF & HDF.