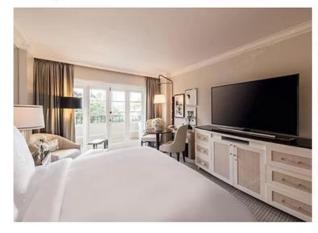

# **Hotel Standard Room Furniture Specifications:**

| Туре                   | Qty | Size          |
|------------------------|-----|---------------|
| Hotel Headboard        | 1   | 2550*75*1500  |
| Hotel Bed Base         | 1   | 2550*2100*220 |
| Hotel Bed Bench        | 1   | 1800*500*500  |
| Hotel Bedside Table    | 2   | 500*450*500   |
| Hotel Desk Table       | 1   | 1800*600*750  |
| Hotel Desk Chair       | 1   | 620*620*1080  |
| Side Cabinet           | 1   | 1500*400*900  |
| Sofa Chair             | 1   | 800*760*1020  |
| TV Stand/TV Wall       | 1   | 2000*550*760  |
| Mini Bar With Wardrobe | 1   | 2200*600*2200 |
| Hotel Luggage Rack     | 1   | 950*600*550   |
| Full Length Mirror     | 1   | 500*1600*10   |
| Hotel Entrance Door    | 1   | 900*2000*50   |
| Hotel Bathroom Door    | 1   | 800*2000*50   |
| Vanity                 | 1   | 1100*520*480  |

## **Hotel Project**

Four Season Hotel, Korea - 5 Star-Rated

Four Seasons Hotel, Singapore - 5 Star-Rated

Courtyard by Marriott Bengaluru Hebbal - 5 Star-Rated

HardRock Hotel, Maldives - 5 Star-Rated

Sofitel Fiji Resort & Spa - 5 Star-Rated