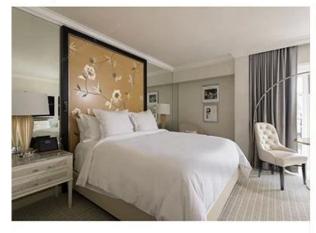

# **Hotel Standard Room Furniture Specifications:**

| Туре                   | Qty | Size          |
|------------------------|-----|---------------|
| Hotel Headboard        | 1   | 2550*75*1500  |
| Hotel Bed Base         | 1   | 2550*2100*220 |
| Hotel Bed Bench        | 1   | 1800*500*500  |
| Hotel Bedside Table    | 2   | 500*450*500   |
| Hotel Desk Table       | 1   | 1800*600*750  |
| Hotel Desk Chair       | 1   | 620*620*1080  |
| Side Cabinet           | 1   | 1500*400*900  |
| Sofa Chair             | 1   | 800*760*1020  |
| TV Stand/TV Wall       | 1   | 2000*550*760  |
| Mini Bar With Wardrobe | 1   | 2200*600*2200 |
| Hotel Luggage Rack     | 1   | 950*600*550   |
| Full Length Mirror     | 1   | 500*1600*10   |
| Hotel Entrance Door    | 1   | 900*2000*50   |
| Hotel Bathroom Door    | 1   | 800*2000*50   |
| Vanity                 | 1   | 1100*520*480  |

## **Hotel Project**

Four Season Hotel, Korea - 5 Star-Rated

Four Seasons Hotel, Singapore - 5 Star-Rated

Courtyard by Marriott Bengaluru Hebbal - 5 Star-Rated

HardRock Hotel, Maldives - 5 Star-Rated

Sofitel Fiji Resort & Spa - 5 Star-Rated