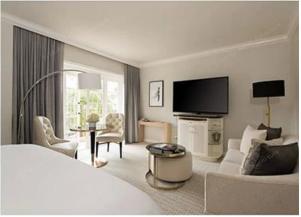

# **Hotel Standard Room Furniture Specifications:**

| Туре                   | Qty | Size          |
|------------------------|-----|---------------|
| Hotel Headboard        | 1   | 2550*75*1500  |
| Hotel Bed Base         | 1   | 2550*2100*220 |
| Hotel Bed Bench        | 1   | 1800*500*500  |
| Hotel Bedside Table    | 2   | 500*450*500   |
| Hotel Desk Table       | 1   | 1800*600*750  |
| Hotel Desk Chair       | 1   | 620*620*1080  |
| Side Cabinet           | 1   | 1500*400*900  |
| Sofa Chair             | 1   | 800*760*1020  |
| TV Stand/TV Wall       | 1   | 2000*550*760  |
| Mini Bar With Wardrobe | 1   | 2200*600*2200 |
| Hotel Luggage Rack     | 1   | 950*600*550   |
| Full Length Mirror     | 1   | 500*1600*10   |
| Hotel Entrance Door    | 1   | 900*2000*50   |
| Hotel Bathroom Door    | 1   | 800*2000*50   |
| Vanity                 | 1   | 1100*520*480  |

## **Hotel Project**

Four Season Hotel, Korea - 5 Star-Rated

Four Seasons Hotel, Singapore - 5 Star-Rated

Courtyard by Marriott Bengaluru Hebbal - 5 Star-Rated

HardRock Hotel, Maldives - 5 Star-Rated

Sofitel Fiji Resort & Spa - 5 Star-Rated