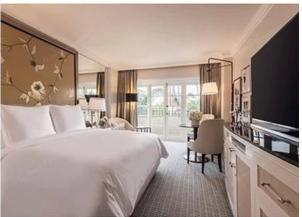

# **Hotel Standard Room Furniture Specifications:**

| Туре                   | Qty | Size          |
|------------------------|-----|---------------|
| Hotel Headboard        | 1   | 2550*75*1500  |
| Hotel Bed Base         | 1   | 2550*2100*220 |
| Hotel Bed Bench        | 1   | 1800*500*500  |
| Hotel Bedside Table    | 2   | 500*450*500   |
| Hotel Desk Table       | 1   | 1800*600*750  |
| Hotel Desk Chair       | 1   | 620*620*1080  |
| Side Cabinet           | 1   | 1500*400*900  |
| Sofa Chair             | 1   | 800*760*1020  |
| TV Stand/TV Wall       | 1   | 2000*550*760  |
| Mini Bar With Wardrobe | 1   | 2200*600*2200 |
| Hotel Luggage Rack     | 1   | 950*600*550   |
| Full Length Mirror     | 1   | 500*1600*10   |
| Hotel Entrance Door    | 1   | 900*2000*50   |
| Hotel Bathroom Door    | 1   | 800*2000*50   |
| Vanity                 | 1   | 1100*520*480  |

## **Hotel Project**

Four Season Hotel, Korea - 5 Star-Rated

Four Seasons Hotel, Singapore - 5 Star-Rated

Courtyard by Marriott Bengaluru Hebbal - 5 Star-Rated

HardRock Hotel, Maldives - 5 Star-Rated

Sofitel Fiji Resort & Spa - 5 Star-Rated