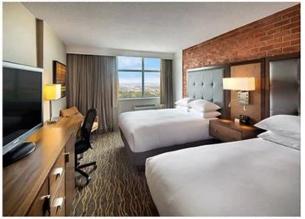

## **Hotel Standard Room Furniture Specifications:**

| Туре                   | Qty | Size          |
|------------------------|-----|---------------|
| Hotel Headboard        | 1   | 2550*75*1500  |
| Hotel Bed Base         | 1   | 2550*2100*220 |
| Hotel Bed Bench        | 1   | 1800*500*500  |
| Hotel Bedside Table    | 2   | 500*450*500   |
| Hotel Desk Table       | 1   | 1800*600*750  |
| Hotel Desk Chair       | 1   | 620*620*1080  |
| Side Cabinet           | 1   | 1500*400*900  |
| Sofa Chair             | 1   | 800*760*1020  |
| TV Stand/TV Wall       | 1   | 2000*550*760  |
| Mini Bar With Wardrobe | 1   | 2200*600*2200 |
| Hotel Luggage Rack     | 1   | 950*600*550   |
| Full Length Mirror     | 1   | 500*1600*10   |
| Hotel Entrance Door    | 1   | 900*2000*50   |
| Hotel Bathroom Door    | 1   | 800*2000*50   |
| Vanity                 | 1   | 1100*520*480  |

## **Main Product:**

5 Star Hotel/Resort/Villa/Service Apartment bedroom furniture such as bed frame,headboard,bedside table,TV wall panel,wardrobe with mini bar,tea table,side cabinet,door etc..

Hotel loose furniture, Hotel fixed furniture, Public area furniture (Hotel lobby / Restaurant / Bar / Lounge / Meeting room / Out door furniture etc.) such as sofa, leisure chair, reception desk, dining table, dining chair, wooden wall panel etc..