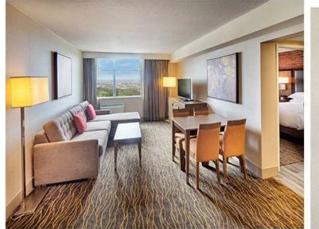

## **Main Product:**

5 Star Hotel/Resort/Villa/Service Apartment bedroom furniture such as bed frame,headboard,bedside table,TV wall panel,wardrobe with mini bar,tea table,side cabinet,door etc..

Hotel loose furniture, Hotel fixed furniture, Public area furniture (Hotel lobby / Restaurant / Bar / Lounge / Meeting room / Out door furniture etc.) such as sofa, leisure chair, reception desk, dining table, dining chair, wooden wall panel etc..