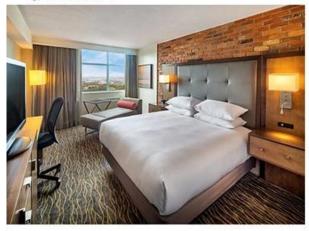

## **Hotel Standard Room Furniture Specifications:**

| Туре                   | Qty | Size          |
|------------------------|-----|---------------|
| Hotel Headboard        | 1   | 2550*75*1500  |
| Hotel Bed Base         | 1   | 2550*2100*220 |
| Hotel Bed Bench        | 1   | 1800*500*500  |
| Hotel Bedside Table    | 2   | 500*450*500   |
| Hotel Desk Table       | 1   | 1800*600*750  |
| Hotel Desk Chair       | 1   | 620*620*1080  |
| Side Cabinet           | 1   | 1500*400*900  |
| Sofa Chair             | 1   | 800*760*1020  |
| TV Stand/TV Wall       | 1   | 2000*550*760  |
| Mini Bar With Wardrobe | 1   | 2200*600*2200 |
| Hotel Luggage Rack     | 1   | 950*600*550   |
| Full Length Mirror     | 1   | 500*1600*10   |
| Hotel Entrance Door    | 1   | 900*2000*50   |
| Hotel Bathroom Door    | 1   | 800*2000*50   |
| Vanity                 | 1   | 1100*520*480  |

## **Main Product:**

5 Star Hotel/Resort/Villa/Service Apartment bedroom furniture such as bed frame,headboard,bedside table,TV wall panel,wardrobe with mini bar,tea table,side cabinet,door etc..

Hotel loose furniture, Hotel fixed furniture, Public area furniture (Hotel lobby / Restaurant / Bar / Lounge / Meeting room / Out door furniture etc.) such as sofa, leisure chair, reception desk, dining table, dining chair, wooden wall panel etc..