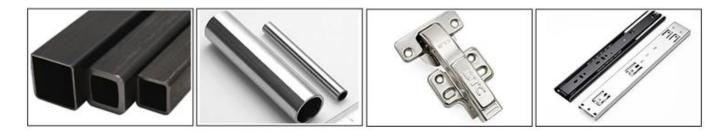

Steel: Spray painting or electroplating process, stainless steel 201 or 304. Mirror or wire drawing finish.Hardware accessories:Hafele/Dtc/Blum,etc.

Artificial stone and Natural marble (hard, acrylic, acid resist, corrosion resist, cold resist, high temperature resist and endurable, Its appearance and color can be maintained for more than 20 years.

Glass[5mm to 10mm clear or colored toughened glass, polishing around the edge.