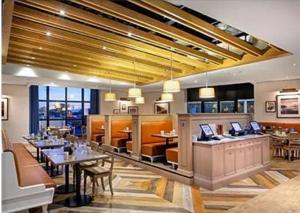

## **Main Product:**

5 Star Hotel/Resort/Villa/Service Apartment bedroom furniture such as bed frame,headboard,bedside table,TV wall panel,wardrobe with mini bar,tea table,side cabinet,door etc..

Hotel loose furniture, Hotel fixed furniture, Public area furniture (Hotel lobby / Restaurant / Bar / Lounge / Meeting room / Out door furniture etc.) such as sofa, leisure chair, reception desk, dining table, dining chair, wooden wall panel etc..