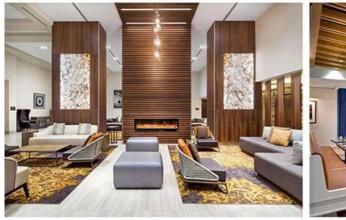

## **Main Product:**

5 Star Hotel/Resort/Villa/Service Apartment bedroom furniture such as bed frame,headboard,bedside table,TV wall panel,wardrobe with mini bar,tea table,side cabinet,door etc..

Hotel loose furniture, Hotel fixed furniture, Public area furniture (Hotel lobby / Restaurant / Bar / Lounge / Meeting room / Out door furniture etc.) such as sofa, leisure chair, reception desk, dining table, dining chair, wooden wall panel etc..